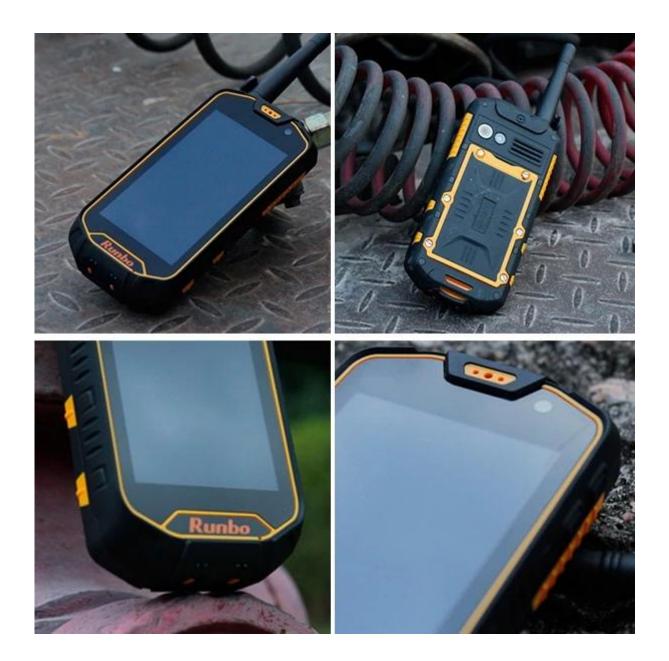

|
| Accessories               | 1*headphones, 1*charger , 1 * USB cable, 1 * 4200mah battery, 1 * antenna, 1 * screwdriver 1*Manual                                   |
| Product Size              | 155x75x25mm                                                                                                                           |
| Weight/set                | 595g                                                                                                                                  |
|                           |                                                                                                                                       |

## picture: