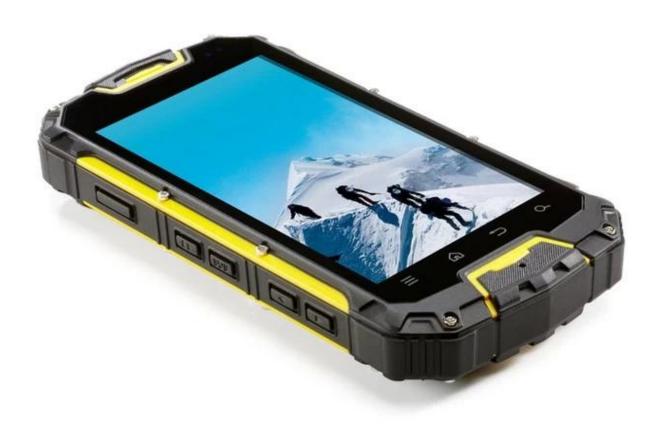

## 4.5-inch support GPS WIFI Bluetooth 1G4G memory 540\*960 screen front 2 million rear 8 million touch screen rugged mobile phone M8

## **Product Description:**

Resolution: 540\*960, memory: 1G4G, screen size: 4.5 inches,

camera: front 2 million, rear 8 million

| IP standard               | IP-68                                                                                                                                                          |
|---------------------------|----------------------------------------------------------------------------------------------------------------------------------------------------------------|
| chipset                   | MTK6589 Quad Core 1.2-1.5GHz                                                                                                                                   |
| operating system          | Android 4.2                                                                                                                                                    |
| Screen size               | 4.5 inches                                                                                                                                                     |
| Screen resolution         | 540*960                                                                                                                                                        |
| SIM card                  | Dual SIM dual standby (GSM WCDMA)                                                                                                                              |
| 2G frequency              | GSM 850/900/1800/1900MHz                                                                                                                                       |
| 3G frequency              | WCDMA 850/1900/2100MHz                                                                                                                                         |
| Memory                    | 1GB4GB                                                                                                                                                         |
| camera                    | 2 million pixels on the front, 8 million pixels on the rear                                                                                                    |
| NFC                       | Optional                                                                                                                                                       |
| Global Positioning System | support                                                                                                                                                        |
| Wifi                      | 802.11B/G/N                                                                                                                                                    |
| Bluetooth                 | V4.0                                                                                                                                                           |
| TF card                   | Support maximum 32G                                                                                                                                            |
| Battery                   | 3000mAh                                                                                                                                                        |
| walkie talkie frequency   | 400-470MHZ full frequency intercom module, CAN intercom With the same/similar communication system as the walkie-talkie, communication distance: 3-5 kilometer |
| color                     | black/orange                                                                                                                                                   |
| language                  | multi-lingual                                                                                                                                                  |
| Accessories               | 1*3000mAh battery, 1*USB cable, 1*USB charger, 1*charging Adapter, 1*3.5mm headphone, 1*Instruction manual                                                     |
| Product Size              | 150.6 X 76.8 X21.9mm                                                                                                                                           |
| product weight            | 250g                                                                                                                                                           |
|                           |                                                                                                                                                                |