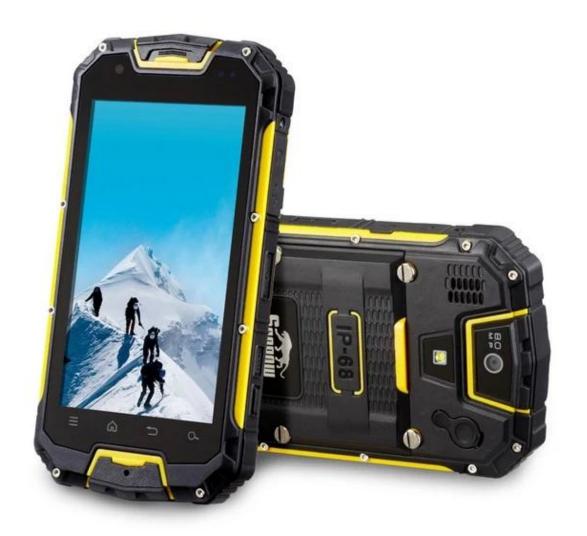

## 4.5-inch support GPS WIFI Bluetooth 1G4G memory 540\*960 screen front 2 million rear 8 million touch screen rugged mobile phone M8

## **Product Description:**

Resolution: 540\*960, memory: 1G4G, screen size: 4.5 inches,

camera: front 2 million, rear 8 million

| IP standard               | IP-68                                                                                                                                                          |
|---------------------------|----------------------------------------------------------------------------------------------------------------------------------------------------------------|
| chipset                   | MTK6589 Quad Core 1.2-1.5GHz                                                                                                                                   |
| operating system          | Android 4.2                                                                                                                                                    |
| Screen size               | 4.5 inches                                                                                                                                                     |
| Screen resolution         | 540*960                                                                                                                                                        |
| SIM card                  | Dual SIM dual standby (GSM WCDMA)                                                                                                                              |
| 2G frequency              | GSM 850/900/1800/1900MHz                                                                                                                                       |
| 3G frequency              | WCDMA 850/1900/2100MHz                                                                                                                                         |
| Memory                    | 1GB4GB                                                                                                                                                         |
| camera                    | 2 million pixels on the front, 8 million pixels on the rear                                                                                                    |
| NFC                       | Optional                                                                                                                                                       |
| Global Positioning System | support                                                                                                                                                        |
| Wifi                      | 802.11B/G/N                                                                                                                                                    |
| Bluetooth                 | V4.0                                                                                                                                                           |
| TF card                   | Support maximum 32G                                                                                                                                            |
| Battery                   | 3000mAh                                                                                                                                                        |
| walkie talkie frequency   | 400-470MHZ full frequency intercom module, CAN intercom With the same/similar communication system as the walkie-talkie, communication distance: 3-5 kilometer |
| color                     | black/orange                                                                                                                                                   |
| language                  | multi-lingual                                                                                                                                                  |
| Accessories               | 1*3000mAh battery, 1*USB cable, 1*USB charger, 1*charging Adapter, 1*3.5mm headphone, 1*Instruction manual                                                     |
| Product Size              | 150.6 X 76.8 X21.9mm                                                                                                                                           |
| product weight            | 250g                                                                                                                                                           |
|                           |                                                                                                                                                                |