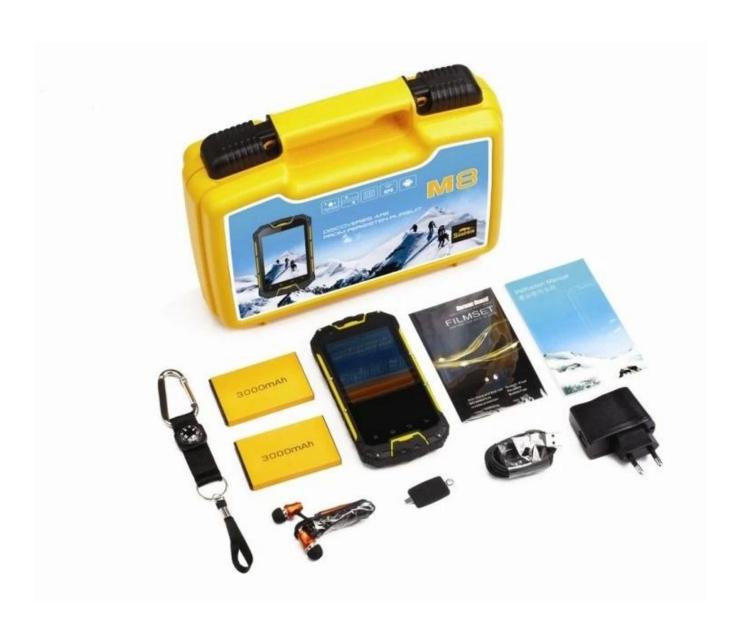

## **Product Description:**

Resolution: 540\*960, memory: 1G4G, screen size: 4.5 inches,

camera: front 2 million, rear 8 million

| IP standard               | IP-68                                                                                                                                                          |
|---------------------------|----------------------------------------------------------------------------------------------------------------------------------------------------------------|
| chipset                   | MTK6589 Quad Core 1.2-1.5GHz                                                                                                                                   |
| operating system          | Android 4.2                                                                                                                                                    |
| Screen size               | 4.5 inches                                                                                                                                                     |
| Screen resolution         | 540*960                                                                                                                                                        |
| SIM card                  | Dual SIM dual standby (GSM WCDMA)                                                                                                                              |
| 2G frequency              | GSM 850/900/1800/1900MHz                                                                                                                                       |
| 3G frequency              | WCDMA 850/1900/2100MHz                                                                                                                                         |
| Memory                    | 1GB4GB                                                                                                                                                         |
| camera                    | 2 million pixels on the front, 8 million pixels on the rear                                                                                                    |
| NFC                       | Optional                                                                                                                                                       |
| Global Positioning System | support                                                                                                                                                        |
| Wifi                      | 802.11B/G/N                                                                                                                                                    |
| Bluetooth                 | V4.0                                                                                                                                                           |
| TF card                   | Support maximum 32G                                                                                                                                            |
| Battery                   | 3000mAh                                                                                                                                                        |
| walkie talkie frequency   | 400-470MHZ full frequency intercom module, CAN intercom With the same/similar communication system as the walkie-talkie, communication distance: 3-5 kilometer |
| color                     | black/orange                                                                                                                                                   |
| language                  | multi-lingual                                                                                                                                                  |
| Accessories               | 1*3000mAh battery, 1*USB cable, 1*USB charger, 1*charging Adapter, 1*3.5mm headphone, 1*Instruction manual                                                     |
| Product Size              | 150.6 X 76.8 X21.9mm                                                                                                                                           |
| product weight            | 250g                                                                                                                                                           |
|                           |                                                                                                                                                                |