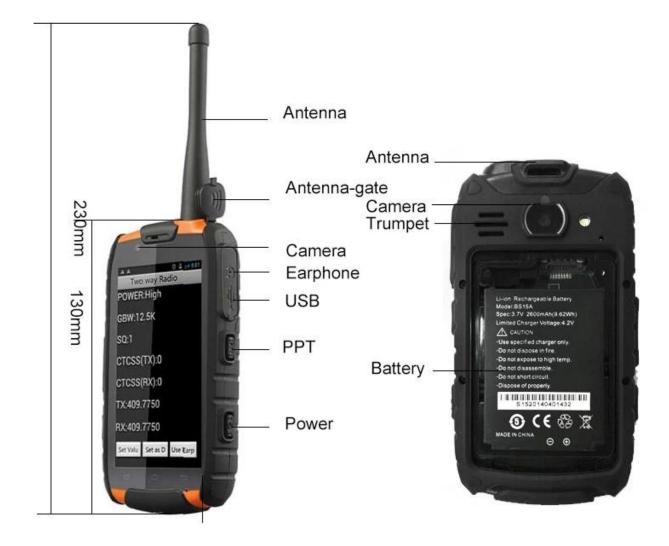

/AAC/ASF/APE                                                                                                                        |
| Image Format      | JPEG/PNG/GIF/BMP                                                                                                                           |
| АРК               | MSN etc.                                                                                                                                   |
| other             | panorama, white balance, contrast, saturation                                                                                              |
| User installation | Users can download a variety of tools and applications                                                                                     |

## picture: