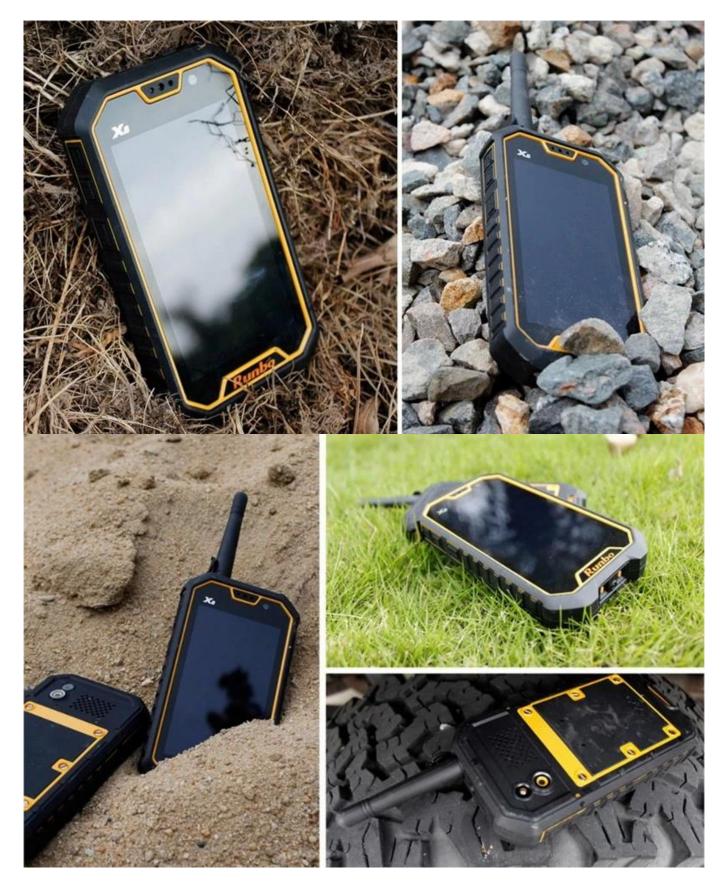

## 5 inches 2G32G Battery 4200 mAhFront 13 million, rear 13 million 1920\*1080 waterproof mobile phone X6

## **Product DescrIPtion:**

Memory: 2G 32G Resolution: 1920\*1080 Battery: 4200 mAh Camera: front 13 million, rear 13 million Support: NFC, PTT, WIFI, Bluetooth

| IP standard               | IP67                                                                                                            |
|---------------------------|-----------------------------------------------------------------------------------------------------------------|
| chipset                   | MTK6589 Quad core 1.5GHz                                                                                        |
| operating system          | Android 4.2                                                                                                     |
| Screen size               | 5.0 inches                                                                                                      |
| Screen Resolution         | 1920*1080                                                                                                       |
| SIM card                  | Dual SIM (GSM WCDMA)                                                                                            |
| 2G frequency              | GSM 850/900/1800/1900MHz                                                                                        |
| 3G frequency              | WCDMA850/1900/2100MHz frequency band                                                                            |
| Memory                    | 2GB32GB                                                                                                         |
| camera                    | 13 million for the front and 13 million for the rear                                                            |
| NFC                       | support                                                                                                         |
| Global Positioning System | support                                                                                                         |
| Wifi                      | support                                                                                                         |
| Bluetooth                 | support                                                                                                         |
| TF card                   | Support up to 32G                                                                                               |
| Battery                   | 4200mAH                                                                                                         |
| Call time                 | 16 hours                                                                                                        |
| standby time              | 780 hours                                                                                                       |
| walkie talkie frequency   | YES 400~ 470 MHz or 136~174 MHz                                                                                 |
| color                     | black/yellow                                                                                                    |
| language                  | multi-lingual                                                                                                   |
| Accessories               | 1*user Manual, 1*headphone, 1*3800MAH battery, 1*USB cable,<br>1*charger, 1*walkie-talkie walkie talkie antenna |
| Product Size              | 17.5*10*4cm                                                                                                     |
| weight                    | 0.3kg                                                                                                           |
|                           |                                                                                                                 |

## picture: