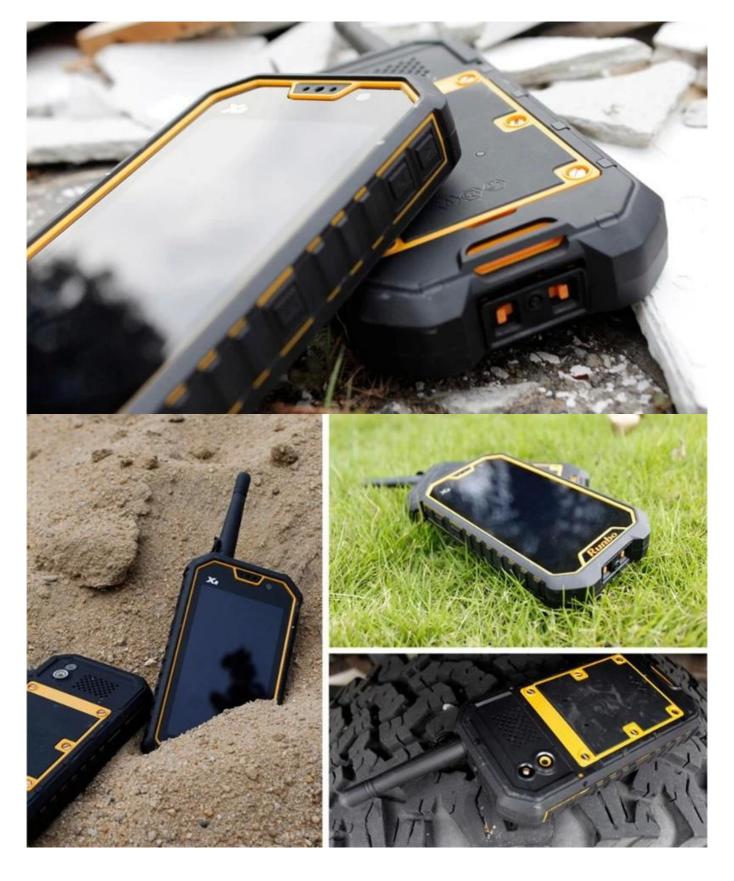

## 5-inch 2G 32G front 13 million rear 13 million 1920×1080 4200 mAh waterproof mobile phone X6

## **Product Description:**

Memory: 2G 32G

**Resolution: 1920\*1080** 

Battery: 4200 mAh

Camera: front 13 million, rear 13 million

Support: near field communication, PTT, wireless Internet, Bluetooth

| IP standards              | IP67 rating                                                                                  |  |  |  |
|---------------------------|----------------------------------------------------------------------------------------------|--|--|--|
| chipset                   | MTK6589 Quad Core 1.5GHz                                                                     |  |  |  |
| operating system          | Android 4.2                                                                                  |  |  |  |
| screen size               | 5.0 inches                                                                                   |  |  |  |
| Screen Resolution         | 1920*1080                                                                                    |  |  |  |
| SIM card                  | Dual SIM (GSM WCDMA)                                                                         |  |  |  |
| 2G frequency              | GSM 850/900/1800/1900MHz                                                                     |  |  |  |
| 3G frequency              | WCDMA850/1900/2100MHz frequency band                                                         |  |  |  |
| memory                    | 2GB32GB                                                                                      |  |  |  |
| camera                    | 13 million for the front and 13 million for the rear                                         |  |  |  |
| NFC                       | support                                                                                      |  |  |  |
| Global Positioning System | support                                                                                      |  |  |  |
| Wifi                      | support                                                                                      |  |  |  |
| Bluetooth                 | support                                                                                      |  |  |  |
| TF card                   | Maximum support 32G                                                                          |  |  |  |
| Battery                   | 4200mAH                                                                                      |  |  |  |
| Call time                 | 16 hours                                                                                     |  |  |  |
| Standby time              | 780 hours                                                                                    |  |  |  |
| walkie talkie frequency   | There are 400~470 MHz or 136~174 MHz                                                         |  |  |  |
| color                     | black/yellow                                                                                 |  |  |  |
| language                  | multilingual                                                                                 |  |  |  |
| Accessories               | 1*User manual, 1*headset, 1*3800MAH battery, 1*USB cable, 1*charger, 1*walkie-talkie antenna |  |  |  |
| Product Size              | 17.5*10*4cm                                                                                  |  |  |  |
| weight                    | 0.3kg                                                                                        |  |  |  |

## picture: