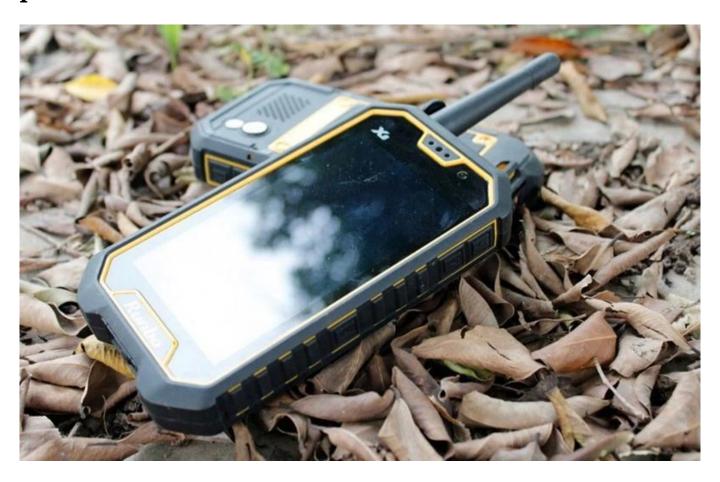

|
| color                     | black/yellow                                                                                 |
| language                  | multilingual                                                                                 |
| Accessories               | 1*User manual, 1*headset, 1*3800MAH battery, 1*USB cable, 1*charger, 1*walkie-talkie antenna |
| Product Size              | 17.5*10*4cm                                                                                  |
| product weight            | 0.3kg                                                                                        |
|                           |                                                                                              |

## picture: