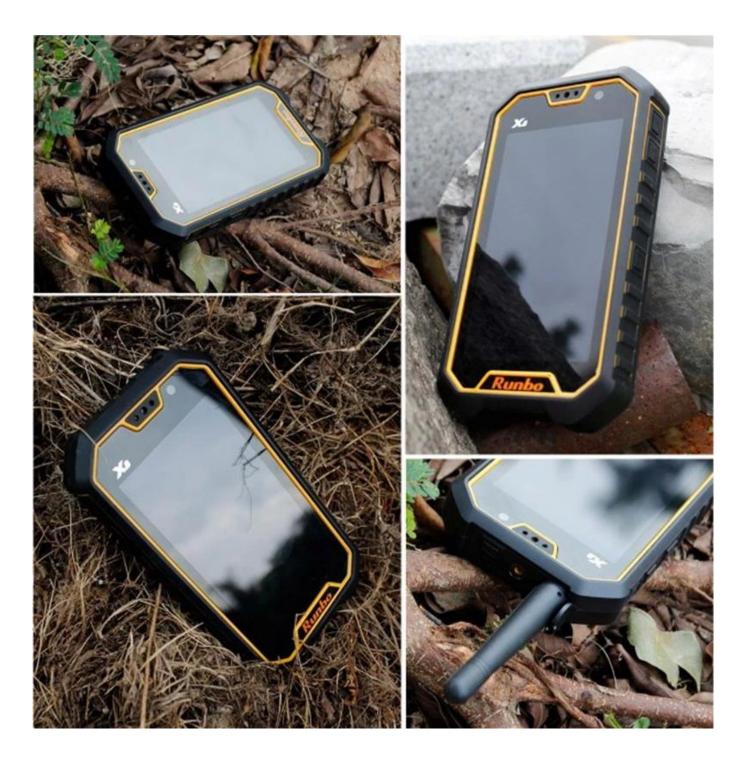

|
| color                     | black/yellow                                                                                 |
| language                  | multilingual                                                                                 |
| Accessories               | 1*User manual, 1*headset, 1*3800MAH battery, 1*USB cable, 1*charger, 1*walkie-talkie antenna |
| Product Size              | 17.5*10*4cm                                                                                  |
| product weight            | 0.3kg                                                                                        |
|                           |                                                                                              |

## picture: