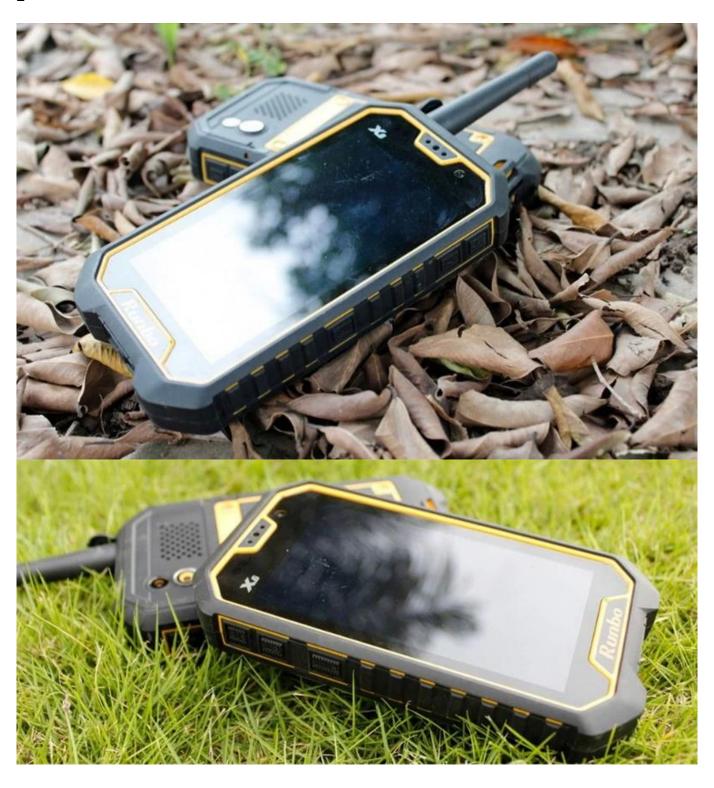

## 5-inch 2G 32G front 13 million rear 1920\*1080 4200 mAh rugged smartphone X6

## **Product Description:**

Memory: 2G 32G

Resolution: 1920\*1080 Battery: 4200 mAh

Camera: front 13 million, rear 13 million

Support: near field communication, PTT, wireless Internet, Bluetooth

| IP standards              | IP67 rating                                                                                  |
|---------------------------|----------------------------------------------------------------------------------------------|
| chipset                   | MTK6589 Quad Core 1.5GHz                                                                     |
| operating system          | Android 4.2                                                                                  |
| screen size               | 5.0 inches                                                                                   |
| Screen Resolution         | 1920*1080                                                                                    |
| SIM card                  | Dual SIM (GSM WCDMA)                                                                         |
| 2G frequency              | GSM 850/900/1800/1900MHz                                                                     |
| 3G frequency              | WCDMA850/1900/2100MHz frequency band                                                         |
| memory                    | 2GB32GB                                                                                      |
| camera                    | 13 million for the front and 13 million for the rear                                         |
| NFC                       | support                                                                                      |
| Global Positioning System | support                                                                                      |
| Wifi                      | support                                                                                      |
| Bluetooth                 | support                                                                                      |
| TF card                   | Maximum support 32G                                                                          |
| Battery                   | 4200mAH                                                                                      |
| Call time                 | 16 hours                                                                                     |
| Standby time              | 780 hours                                                                                    |
| walkie talkie frequency   | There are 400~470 MHz or 136~174 MHz                                                         |
| color                     | black/yellow                                                                                 |
| language                  | multilingual                                                                                 |
| Accessories               | 1*User manual, 1*headset, 1*3800MAH battery, 1*USB cable, 1*charger, 1*walkie-talkie antenna |
| Product Size              | 17.5*10*4cm                                                                                  |
| Product packaging         | 0.3kg                                                                                        |
|                           |                                                                                              |

## picture: