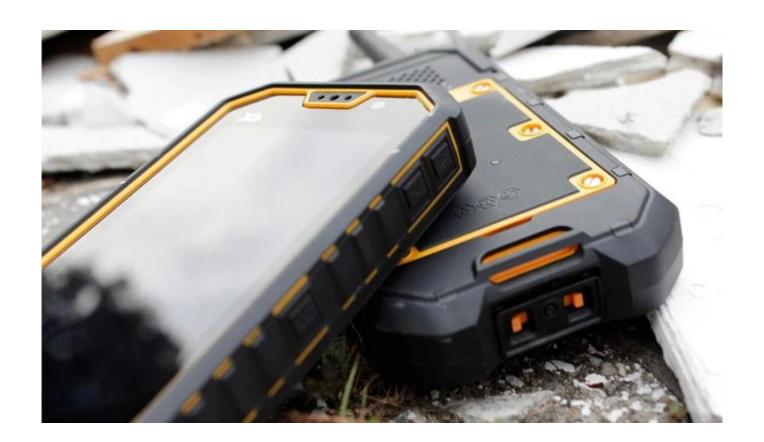

## 5-inch 2G 32G front 13 million rear 1920\*1080 4200 mAh rugged smartphone X6

## **Product Description:**

Memory: 2G 32G

Resolution: 1920\*1080 Battery: 4200 mAh

Camera: front 13 million, rear 13 million

Support: near field communication, PTT, wireless Internet, Bluetooth

| IP standards              | IP67 rating                                                                                  |
|---------------------------|----------------------------------------------------------------------------------------------|
| chipset                   | MTK6589 Quad Core 1.5GHz                                                                     |
| operating system          | Android 4.2                                                                                  |
| screen size               | 5.0 inches                                                                                   |
| Screen Resolution         | 1920*1080                                                                                    |
| SIM card                  | Dual SIM (GSM WCDMA)                                                                         |
| 2G frequency              | GSM 850/900/1800/1900MHz                                                                     |
| 3G frequency              | WCDMA850/1900/2100MHz frequency band                                                         |
| memory                    | 2GB32GB                                                                                      |
| camera                    | 13 million for the front and 13 million for the rear                                         |
| NFC                       | support                                                                                      |
| Global Positioning System | support                                                                                      |
| Wifi                      | support                                                                                      |
| Bluetooth                 | support                                                                                      |
| TF card                   | Maximum support 32G                                                                          |
| Battery                   | 4200mAH                                                                                      |
| Call time                 | 16 hours                                                                                     |
| Standby time              | 780 hours                                                                                    |
| walkie talkie frequency   | There are 400~470 MHz or 136~174 MHz                                                         |
| color                     | black/yellow                                                                                 |
| language                  | multilingual                                                                                 |
| Accessories               | 1*User manual, 1*headset, 1*3800MAH battery, 1*USB cable, 1*charger, 1*walkie-talkie antenna |
| Product Size              | 17.5*10*4cm                                                                                  |
| Product packaging         | 0.3kg                                                                                        |
|                           |                                                                                              |

## picture: