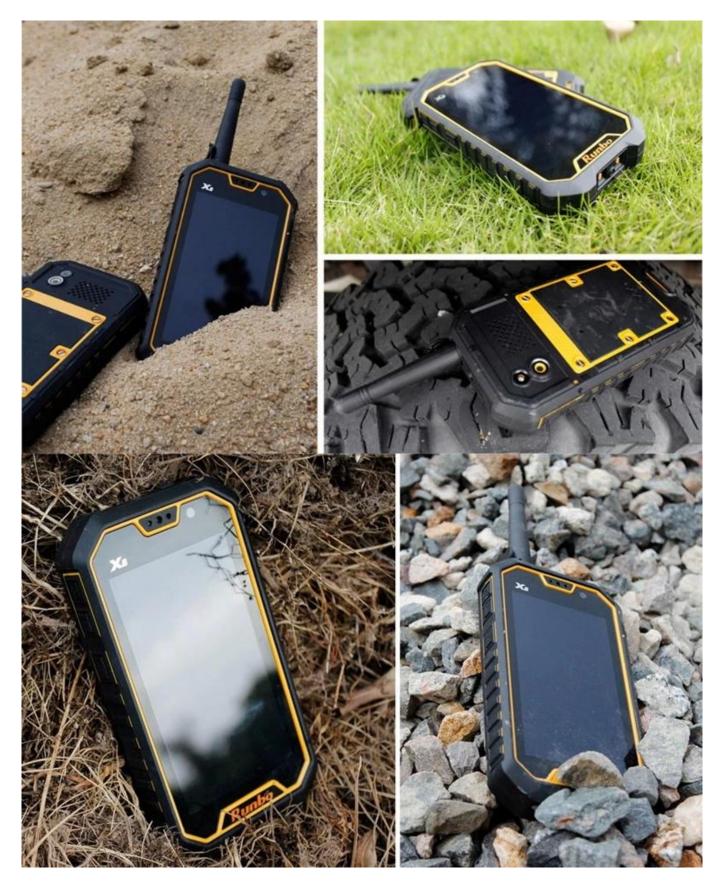

## 5 inch 2G32G front camera 13.0MP rear camera 13.0MP 1920\*1080 battery 4200 mAh smartphone X6

## Memory: 2G32G, Resolution: 1920\*1080, Battery: 4200 mAh, Front camera 13.0MP Rear camera 13.0MP, Support NFC, PTT, WIFI, Bluetooth

| IP standard               | IP67                                                                                                            |
|---------------------------|-----------------------------------------------------------------------------------------------------------------|
| chipset                   | MTK6589 Quad core 1.5GHz                                                                                        |
| operating system          | Android 4.2                                                                                                     |
| Screen size               | 5.0 inches                                                                                                      |
| Screen Resolution         | 1920*1080                                                                                                       |
| SIM card                  | Dual SIM (GSM WCDMA)                                                                                            |
| 2G frequency              | GSM 850/900/1800/1900MHz                                                                                        |
| 3G frequency              | WCDMA850/1900/2100MHz frequency band                                                                            |
| Memory                    | 2GB32GB                                                                                                         |
| camera                    | 13 million for the front and 13 million for the rear                                                            |
| NFC                       | support                                                                                                         |
| Global Positioning System | support                                                                                                         |
| Wifi                      | support                                                                                                         |
| Bluetooth                 | support                                                                                                         |
| TF card                   | Support up to 32G                                                                                               |
| Battery                   | 4200mAH                                                                                                         |
| Call time                 | 16 hours                                                                                                        |
| standby time              | 780 hours                                                                                                       |
| walkie talkie frequency   | YES 400~ 470 MHz or 136~174 MHz                                                                                 |
| color                     | black/yellow                                                                                                    |
| language                  | multi-lingual                                                                                                   |
| Accessories               | 1*user Manual, 1*headphone, 1*3800MAH battery, 1*USB cable,<br>1*charger, 1*walkie-talkie walkie talkie antenna |
| Product Size              | 17.5*10*4cm                                                                                                     |
| product weight            | 0.3kg                                                                                                           |
|                           |                                                                                                                 |

## picture: