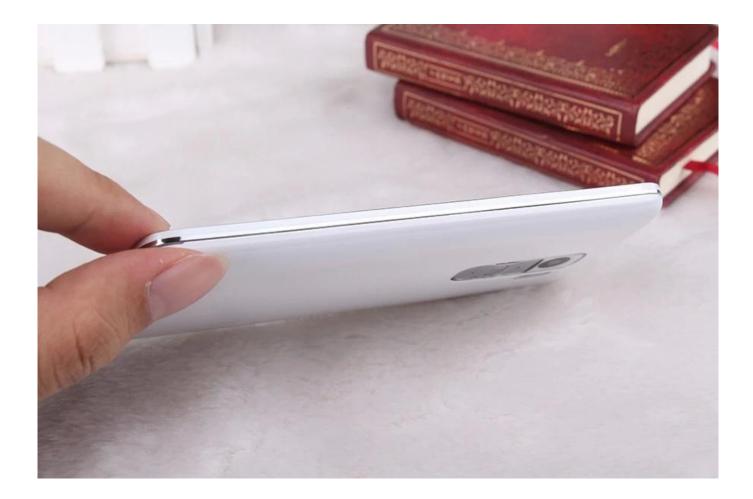

| TF card                   | Micro SD card supports up to 32GB                                 |
| Battery                   | 2000MAH                                                           |
| Standby time              | 200 hours                                                         |
| color                     | black White                                                       |
| Language/operating system | Multilingual/Android 4.4.2                                        |
| Accessories               | 1x 2000mAh battery, 1x screen protector, 1x USB cable, 1x charger |
| Product Size              | 135.2x69.2x7.9mm                                                  |
| Product packaging         | 141g/450g                                                         |

## picture: