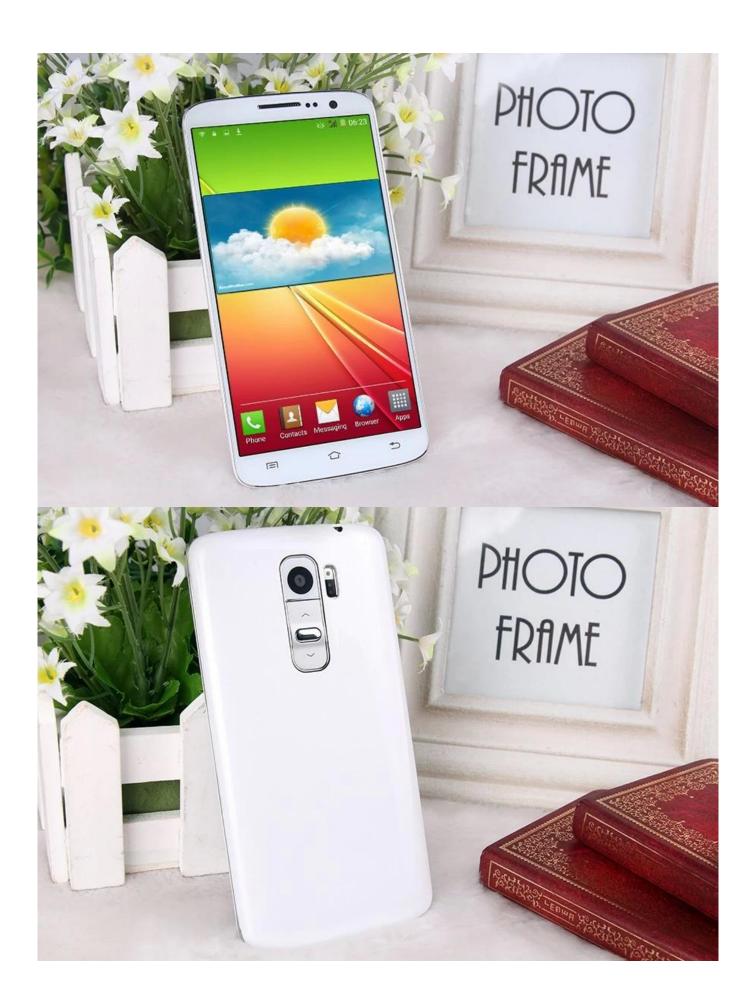

|
| TF card                   | Micro SD card supports up to 32GB                                 |
| Battery                   | 2000MAH                                                           |
| Standby time              | 200 hours                                                         |
| color                     | black White                                                       |
| Language/operating system | Multilingual/Android 4.4.2                                        |
| Accessories               | 1x 2000mAh battery, 1x screen protector, 1x USB cable, 1x charger |
| Product Size              | 135.2x69.2x7.9mm                                                  |
| Product packaging         | 141g/450g                                                         |

## picture: