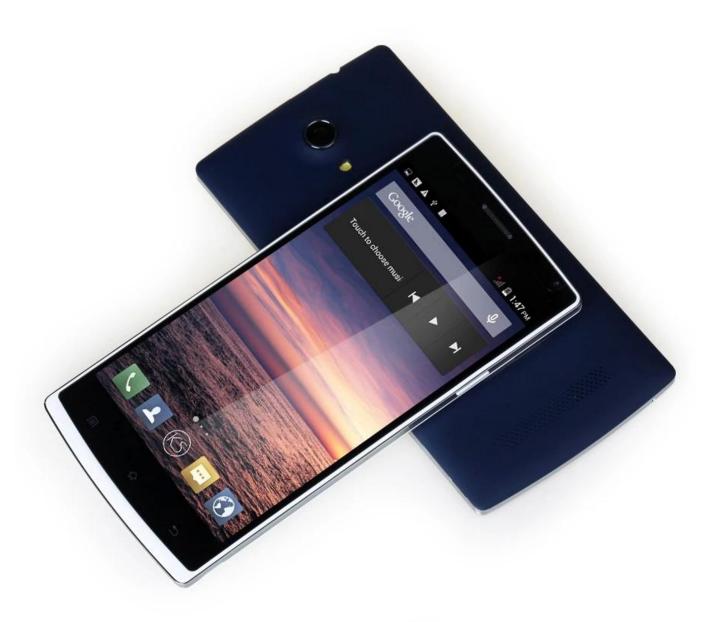

camera 2 million pixels on the front, 8 million pixels on the rear Global Positioning System Built-in satellite navigation GPS chip, supports A-GPS

Wifi Support 802.11b/g/n

Bluetooth support

TF card Micro SD card supports up to 32GB

## picture: