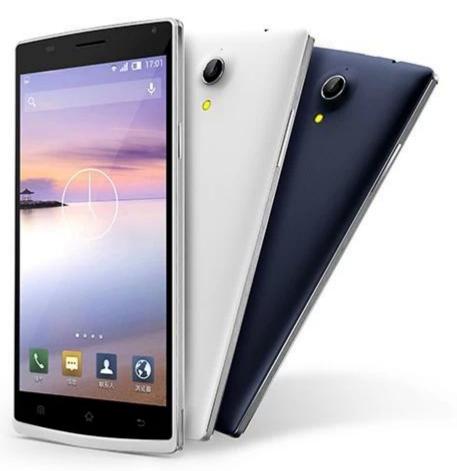

Battery 2500MAH

Call time 5 hours

Standby time 230hrs

color blue White

language multi-lingual

Accessories 1x 2500mAh battery, 1x screen protector, 1x USB cable, 1x charger

Product Size 154.8x79.6x7.9mm

Product packaging 152 grams

## picture: