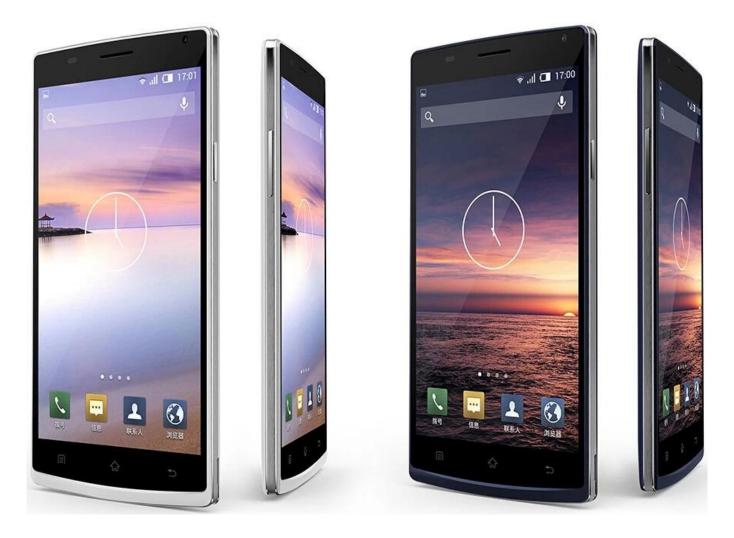

## 5.5 inch 960 \* 540 QHD 512MB4G Battery 2500 mAh Front camera 2 million pixels Rear camera 8 million pixels Chinese Android smartphone developer S1

## **Product Description:**

Memory: 512MB 4G

Resolution: 960\*540 QHD

Battery: 2500 mAh

Camera: front camera 2 million pixels, rear camera 8 million pixels

Support: GPS, Bluetooth, WIFI

| chipset           | MT6582 quad core           |
|-------------------|----------------------------|
| operating system  | Android 4.4.2              |
| screen size       | 5.5 inches                 |
| Screen Resolution | 960X 540QHD                |
| SIM card          | dual card                  |
| 2G frequency      | GSM 850/900/1800 / 1900MHZ |
| 3G frequency      | WCDMA: 850/900/2100MHZ     |
| Memory            | 512MB 4G                   |

## picture: