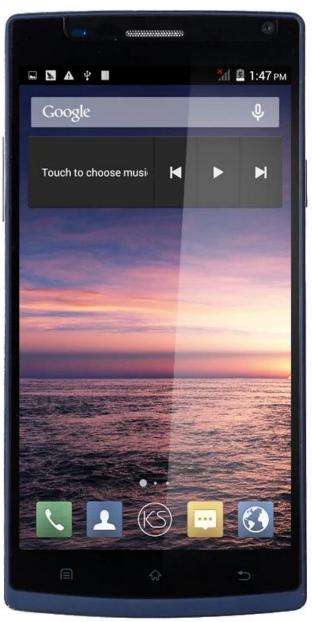

## 5.5 inch 960 \* 540 QHD 512MB4G Battery 2500 mAh Front camera 2 million pixels Rear camera 8 million pixels China Android touch smartphone factory S1

## **Product Description:**

Memory: 512MB 4G

Resolution: 960\*540 QHD

Battery: 2500 mAh

Camera: Front camera 2 million pixels, rear camera 8 million

pixels

Support: GPS, Bluetooth, WIFI

| chipset                   | MT6582 quad core                                                  |
|---------------------------|-------------------------------------------------------------------|
| operating system          | Android 4.4.2                                                     |
| screen size               | 5.5 inches                                                        |
| Screen Resolution         | 960X 540QHD                                                       |
| SIM card                  | dual card                                                         |
| 2G frequency              | GSM 850/900/1800 / 1900MHZ                                        |
| 3G frequency              | WCDMA: 850/900/2100MHZ                                            |
| Memory                    | 512MB 4G                                                          |
| camera                    | 2 million pixels on the front, 8 million pixels on the rear       |
| Global Positioning System | Built-in satellite navigation GPS chip, supports A-GPS            |
| Wifi                      | Support 802.11b/g/n                                               |
| Bluetooth                 | support                                                           |
| TF card                   | Micro SD card supports up to 32GB                                 |
| Battery                   | 2500MAH                                                           |
| Call time                 | 5 hours                                                           |
| Standby time              | 230hrs                                                            |
| color                     | blue White                                                        |
| language                  | multi-lingual                                                     |
| Accessories               | 1x 2500mAh battery, 1x screen protector, 1x USB cable, 1x charger |
| Product Size              | 154.8x79.6x7.9mm                                                  |
| Product packaging         | 152 grams                                                         |