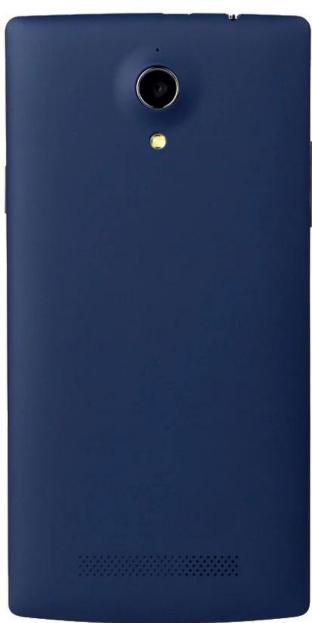

## **Product Description:**

Memory: 512MB 4G

Resolution: 960\*540 QHD

Battery: 2500 mAh

Camera: Front camera 2 million pixels, rear camera 8 million

pixels

Support: GPS, Bluetooth, WIFI

| chipset                   | MT6582 quad core                                                  |
|---------------------------|-------------------------------------------------------------------|
| operating system          | Android 4.4.2                                                     |
| screen size               | 5.5 inches                                                        |
| Screen Resolution         | 960X 540QHD                                                       |
| SIM card                  | dual card                                                         |
| 2G frequency              | GSM 850/900/1800 / 1900MHZ                                        |
| 3G frequency              | WCDMA: 850/900/2100MHZ                                            |
| Memory                    | 512MB 4G                                                          |
| camera                    | 2 million pixels on the front, 8 million pixels on the rear       |
| Global Positioning System | Built-in satellite navigation GPS chip, supports A-GPS            |
| Wifi                      | Support 802.11b/g/n                                               |
| Bluetooth                 | support                                                           |
| TF card                   | Micro SD card supports up to 32GB                                 |
| Battery                   | 2500MAH                                                           |
| Call time                 | 5 hours                                                           |
| Standby time              | 230hrs                                                            |
| color                     | blue White                                                        |
| language                  | multi-lingual                                                     |
| Accessories               | 1x 2500mAh battery, 1x screen protector, 1x USB cable, 1x charger |
| Product Size              | 154.8x79.6x7.9mm                                                  |
| Product packaging         | 152 grams                                                         |