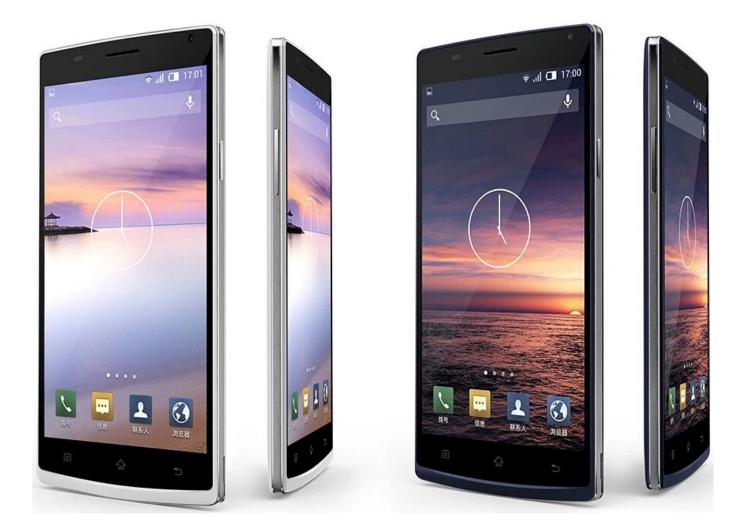

## 5.5 inches Battery 2500MAH 512MB4G 960 \* 540 QHD Front camera 2 million pixels Rear camera 8 million pixels China Android touch smartphone factory S1

**Product Description:** 

## Memory: 512MB 4G Resolution: 960\*540 QHD Battery: 2500 mAh Camera: front camera 2 million pixels, rear camera 8 million pixels Support: GPS, Bluetooth, WIFI

| chipset                   | MT6582 quad core                                                  |
|---------------------------|-------------------------------------------------------------------|
| operating system          | Android 4.4.2                                                     |
| screen size               | 5.5 inches                                                        |
| Screen Resolution         | 960X 540QHD                                                       |
| SIM card                  | dual card                                                         |
| 2G frequency              | GSM 850/900/1800 / 1900MHZ                                        |
| 3G frequency              | WCDMA: 850/900/2100MHZ                                            |
| Memory                    | 512MB 4G                                                          |
| camera                    | 2 million pixels on the front, 8 million pixels on the rear       |
| Global Positioning System | Satellite navigation GPS chip built-in, supports A-GPS            |
| Wifi                      | Support 802.11b/g/n                                               |
| Bluetooth                 | support                                                           |
| TF card                   | Micro SD card supports up to 32GB                                 |
| Battery                   | 2500MAH                                                           |
| Call time                 | 5 hours                                                           |
| Standby time              | 230hrs                                                            |
| color                     | blue White                                                        |
| language                  | multi-lingual                                                     |
| Accessories               | 1x 2500mAh battery, 1x screen protector, 1x USB cable, 1x charger |
| Product Size              | 154.8x79.6x7.9mm                                                  |
| Product packaging         | 152 grams                                                         |

## picture: