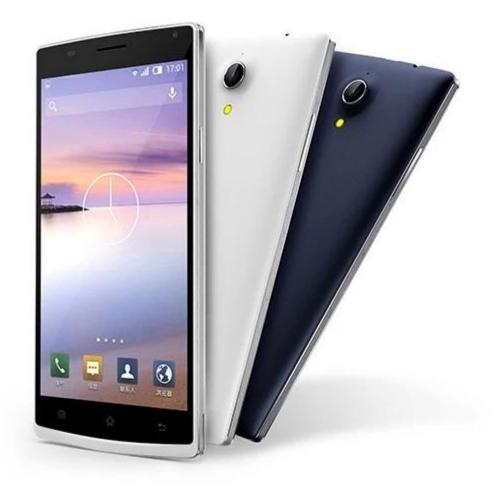

## Memory: 512MB 4G Resolution: 960\*540 QHD Battery: 2500 mAh Camera: front camera 2 million pixels, rear camera 8 million pixels Support: GPS, Bluetooth, WIFI

| chipset                   | MT6582 quad core                                                  |
|---------------------------|-------------------------------------------------------------------|
| operating system          | Android 4.4.2                                                     |
| screen size               | 5.5 inches                                                        |
| Screen Resolution         | 960X 540QHD                                                       |
| SIM card                  | dual card                                                         |
| 2G frequency              | GSM 850/900/1800 / 1900MHZ                                        |
| 3G frequency              | WCDMA: 850/900/2100MHZ                                            |
| Memory                    | 512MB 4G                                                          |
| camera                    | 2 million pixels on the front, 8 million pixels on the rear       |
| Global Positioning System | Satellite navigation GPS chip built-in, supports A-GPS            |
| Wifi                      | Support 802.11b/g/n                                               |
| Bluetooth                 | support                                                           |
| TF card                   | Micro SD card supports up to 32GB                                 |
| Battery                   | 2500MAH                                                           |
| Call time                 | 5 hours                                                           |
| Standby time              | 230hrs                                                            |
| color                     | blue White                                                        |
| language                  | multi-lingual                                                     |
| Accessories               | 1x 2500mAh battery, 1x screen protector, 1x USB cable, 1x charger |
| Product Size              | 154.8x79.6x7.9mm                                                  |
| Product packaging         | 152 grams                                                         |

## picture: