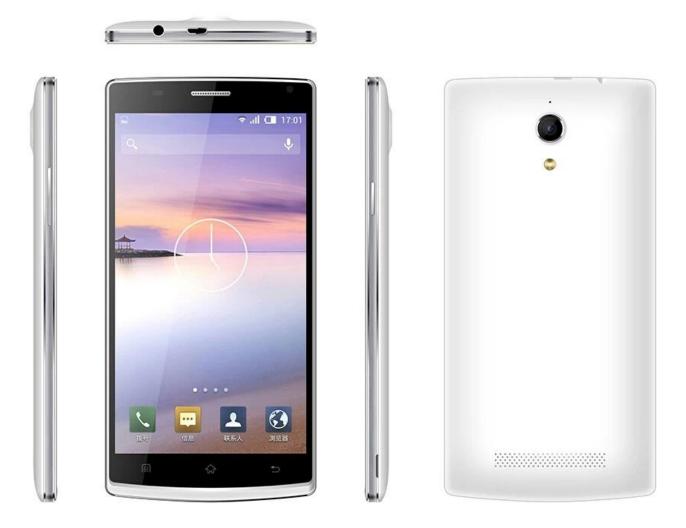

## 5.5 inch 512MB4G Battery 2500 mAh 960 \* 540 QHD Front camera 2 million pixels Rear camera 8 million pixels Android smartphone Chinese developer S1

## **Product Description:**

Memory: 512MB 4G

Resolution: 960\*540 QHD

Battery: 2500 mAh

Product packaging

Camera: front camera 2 million pixels, rear camera 8 million pixels

Support GPS, Bluetooth, WIFI

| chipset                   | MT6582 quad core                                                  |
|---------------------------|-------------------------------------------------------------------|
| operating system          | Android 4.4.2                                                     |
| screen size               | 5.5 inches                                                        |
| Screen Resolution         | 960X 540QHD                                                       |
| SIM card                  | dual card                                                         |
| 2G frequency              | GSM 850/900/1800 / 1900MHZ                                        |
| 3G frequency              | WCDMA: 850/900/2100MHZ                                            |
| Memory                    | 512MB 4G                                                          |
| camera                    | 2 million pixels on the front and 8 million pixels on the rear    |
| Global Positioning System | Satellite navigation GPS chip built-in, supports A-GPS            |
| Wifi                      | Support 802.11b/g/n                                               |
| Bluetooth                 | support                                                           |
| TF card                   | Micro SD card supports up to 32GB                                 |
| Battery                   | 2500MAH                                                           |
| Call time                 | 5 hours                                                           |
| Standby time              | 230hrs                                                            |
| color                     | blue White                                                        |
| language                  | multi-lingual                                                     |
| Accessories               | 1x 2500mAh battery, 1x screen protector, 1x USB cable, 1x charger |
| Product Size              | 154.8x79.6x7.9mm                                                  |