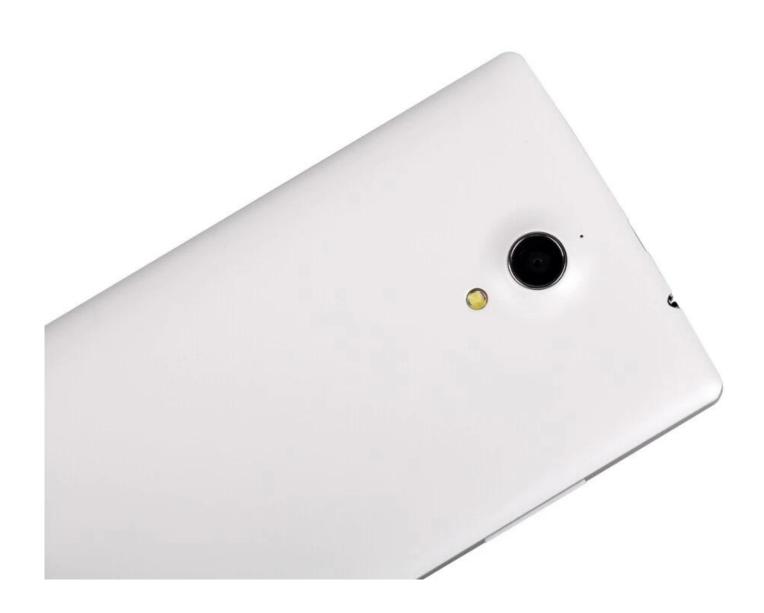

## **Product Description:**

Memory: 512MB 4G

Resolution: 960\*540 QHD

Battery: 2500 mAh

Product packaging

Camera: front camera 2 million pixels, rear camera 8 million pixels

Support GPS, Bluetooth, WIFI

| chipset                   | MT6582 quad core                                                  |
|---------------------------|-------------------------------------------------------------------|
| operating system          | Android 4.4.2                                                     |
| screen size               | 5.5 inches                                                        |
| Screen Resolution         | 960X 540QHD                                                       |
| SIM card                  | dual card                                                         |
| 2G frequency              | GSM 850/900/1800 / 1900MHZ                                        |
| 3G frequency              | WCDMA: 850/900/2100MHZ                                            |
| Memory                    | 512MB 4G                                                          |
| camera                    | 2 million pixels on the front and 8 million pixels on the rear    |
| Global Positioning System | Satellite navigation GPS chip built-in, supports A-GPS            |
| Wifi                      | Support 802.11b/g/n                                               |
| Bluetooth                 | support                                                           |
| TF card                   | Micro SD card supports up to 32GB                                 |
| Battery                   | 2500MAH                                                           |
| Call time                 | 5 hours                                                           |
| Standby time              | 230hrs                                                            |
| color                     | blue White                                                        |
| language                  | multi-lingual                                                     |
| Accessories               | 1x 2500mAh battery, 1x screen protector, 1x USB cable, 1x charger |
| Product Size              | 154.8x79.6x7.9mm                                                  |