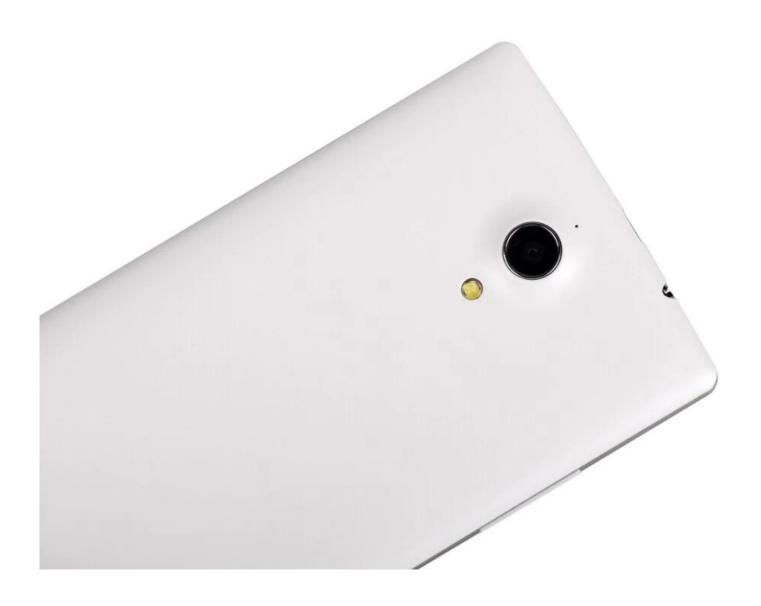

## Memory: 512MB 4G Resolution: 960\*540 QHD Battery: 2500 mAh Camera: front camera 2 million pixels, rear camera 8 million pixels Support: GPS, Bluetooth, WIFI

| chipset                   | MT6582 quad core                                                  |
|---------------------------|-------------------------------------------------------------------|
| operating system          | Android 4.4.2                                                     |
| screen size               | 5.5 inches                                                        |
| Screen Resolution         | 960X 540QHD                                                       |
| SIM card                  | dual card                                                         |
| 2G frequency              | GSM 850/900/1800 / 1900MHZ                                        |
| 3G frequency              | WCDMA: 850/900/2100MHZ                                            |
| Memory                    | 512MB 4G                                                          |
| camera                    | 2 million in the front and 8 million in the rear                  |
| Global Positioning System | Satellite navigation GPS chip built-in, supports A-GPS            |
| Wifi                      | Support 802.11b/g/n                                               |
| Bluetooth                 | support                                                           |
| TF card                   | Micro SD card supports up to 32GB                                 |
| Battery                   | 2500MAH                                                           |
| Call time                 | 5 hours                                                           |
| Standby time              | 230hrs                                                            |
| color                     | blue White                                                        |
| language                  | multi-lingual                                                     |
| Accessories               | 1x 2500mAh battery, 1x screen protector, 1x USB cable, 1x charger |
| Product Size              | 154.8x79.6x7.9mm                                                  |
| Product packaging         | 152 grams                                                         |