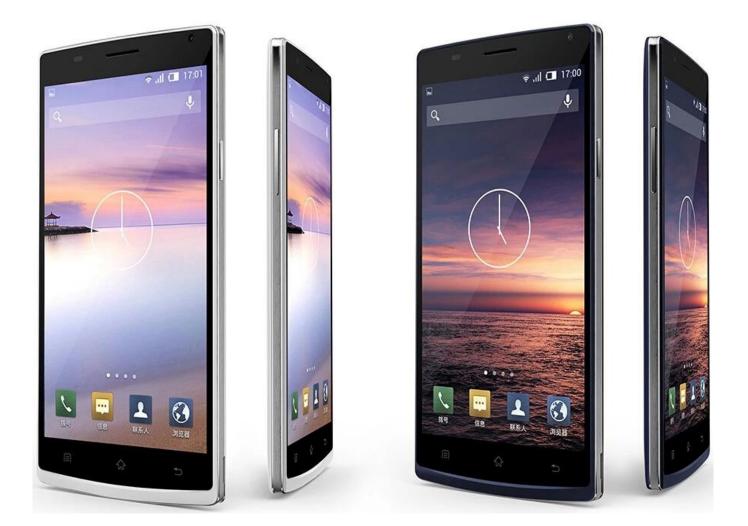

## 5.5-inch front camera 2 million pixels rear camera 8 million 960 \* 540 QHD 512MB4G 3G GPS WIFI Bluetooth Android touch screen smartphone S1

**Product Description:** 

## Memory: 512MB 4G Resolution: 960\*540 QHD Battery: 2500 mAh Camera: front camera 2 million pixels, rear camera 8 million pixels Support: GPS, Bluetooth, WIFI

| chipset                   | MT6582 quad core                                                  |
|---------------------------|-------------------------------------------------------------------|
| operating system          | Android 4.4.2                                                     |
| screen size               | 5.5 inches                                                        |
| Screen Resolution         | 960X 540QHD                                                       |
| SIM card                  | dual card                                                         |
| 2G frequency              | GSM 850/900/1800 / 1900MHZ                                        |
| 3G frequency              | WCDMA: 850/900/2100MHZ                                            |
| Memory                    | 512MB 4G                                                          |
| camera                    | 2 million in the front and 8 million in the rear                  |
| Global Positioning System | Satellite navigation GPS chip built-in, supports A-GPS            |
| Wifi                      | Support 802.11b/g/n                                               |
| Bluetooth                 | support                                                           |
| TF card                   | Micro SD card supports up to 32GB                                 |
| Battery                   | 2500MAH                                                           |
| Call time                 | 5 hours                                                           |
| Standby time              | 230hrs                                                            |
| color                     | blue White                                                        |
| language                  | multi-lingual                                                     |
| Accessories               | 1x 2500mAh battery, 1x screen protector, 1x USB cable, 1x charger |
| Product Size              | 154.8x79.6x7.9mm                                                  |
| Product packaging         | 152 grams                                                         |