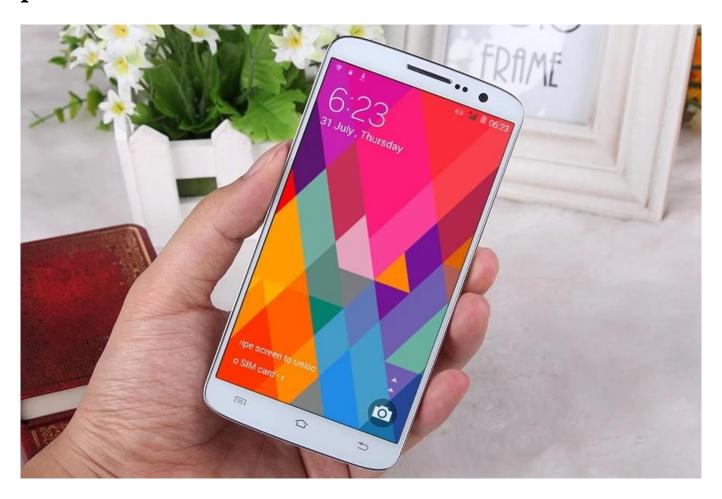

## 5-inch front camera 2 million pixels rear camera 8 million 960 \* 540 QHD 1G8G battery 2000 mAh Chinese Android smartphone developer S2

## **Product Description:**

Memory: 1G8G

Resolution: 950\*540 QHD

Camera: front camera 2 million pixels, rear camera 8 million pixels

Battery: 2000 mAh

Support GPS, Bluetooth, WIFI

Fashionable functions: heart rate detection, double-click to wake

up, fast camera

| chipset                   | MT6582 quad core                                                  |
|---------------------------|-------------------------------------------------------------------|
| Memory                    | 1G 8G                                                             |
| screen size               | 5.0 inch 960X 540 QHD IPS                                         |
| SIM card                  | dual card                                                         |
| 2G frequency              | GSM 850/900/1800 / 1900MHZ                                        |
| 3G frequency              | WCDMA: 850/2100MHZ                                                |
| heart speed sensor        | support                                                           |
| camera                    | 2 million pixels on the front and 8 million pixels on the rear    |
| Global Positioning System | Satellite navigation GPS chip built-in, supports A-GPS            |
| Wifi                      | Support 802.11b/g/n                                               |
| Bluetooth                 | support                                                           |
| TF card                   | Micro SD card supports up to 32GB                                 |
| Battery                   | 2000MAH                                                           |
| Standby time              | 200 hours                                                         |
| color                     | black White                                                       |
| Language/operating system | Multilingual/Android 4.4.2                                        |
| Accessories               | 1x 2000mAh battery, 1x screen protector, 1x USB cable, 1x charger |
| Product Size              | 135.2x69.2x7.9mm                                                  |
| Product packaging         | 141g/450g                                                         |