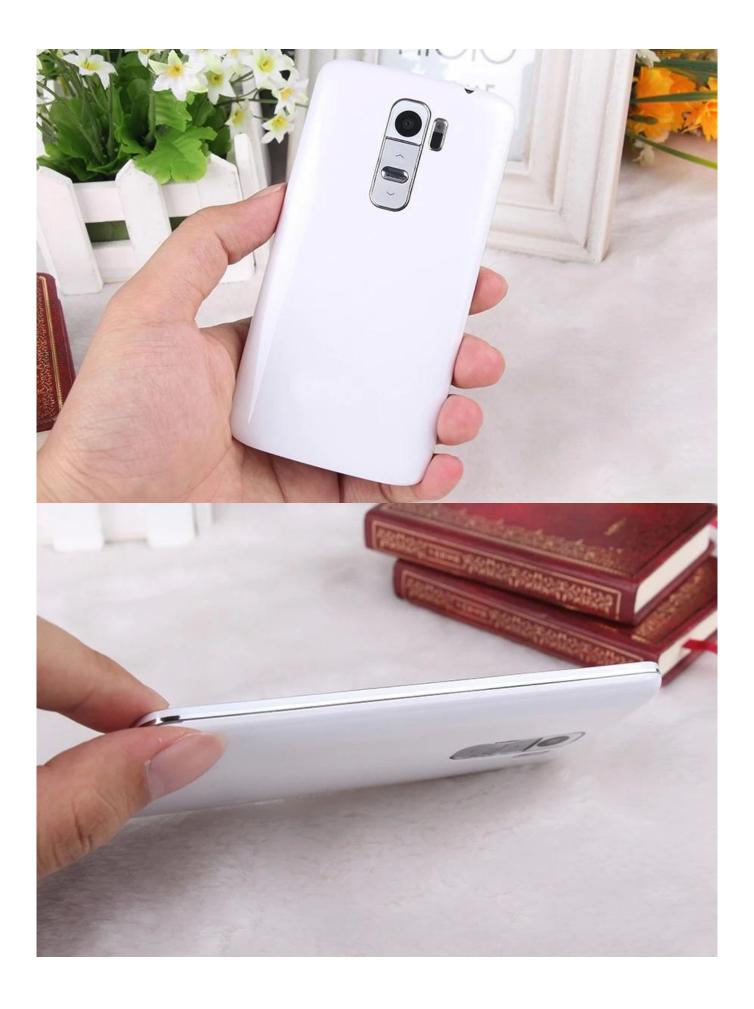

up, fast camera

| chipset                   | MT6582 quad core                                                  |
|---------------------------|-------------------------------------------------------------------|
| Memory                    | 1G 8G                                                             |
| screen size               | 5.0 inch 960X 540 QHD IPS                                         |
| SIM card                  | dual card                                                         |
| 2G frequency              | GSM 850/900/1800 / 1900MHZ                                        |
| 3G frequency              | WCDMA: 850/2100MHZ                                                |
| heart speed sensor        | support                                                           |
| camera                    | 2 million pixels on the front and 8 million pixels on the rear    |
| Global Positioning System | Satellite navigation GPS chip built-in, supports A-GPS            |
| Wifi                      | Support 802.11b/g/n                                               |
| Bluetooth                 | support                                                           |
| TF card                   | Micro SD card supports up to 32GB                                 |
| Battery                   | 2000MAH                                                           |
| Standby time              | 200 hours                                                         |
| color                     | black White                                                       |
| Language/operating system | Multilingual/Android 4.4.2                                        |
| Accessories               | 1x 2000mAh battery, 1x screen protector, 1x USB cable, 1x charger |
| Product Size              | 135.2x69.2x7.9mm                                                  |
| Product packaging         | 141g/450g                                                         |

## picture: