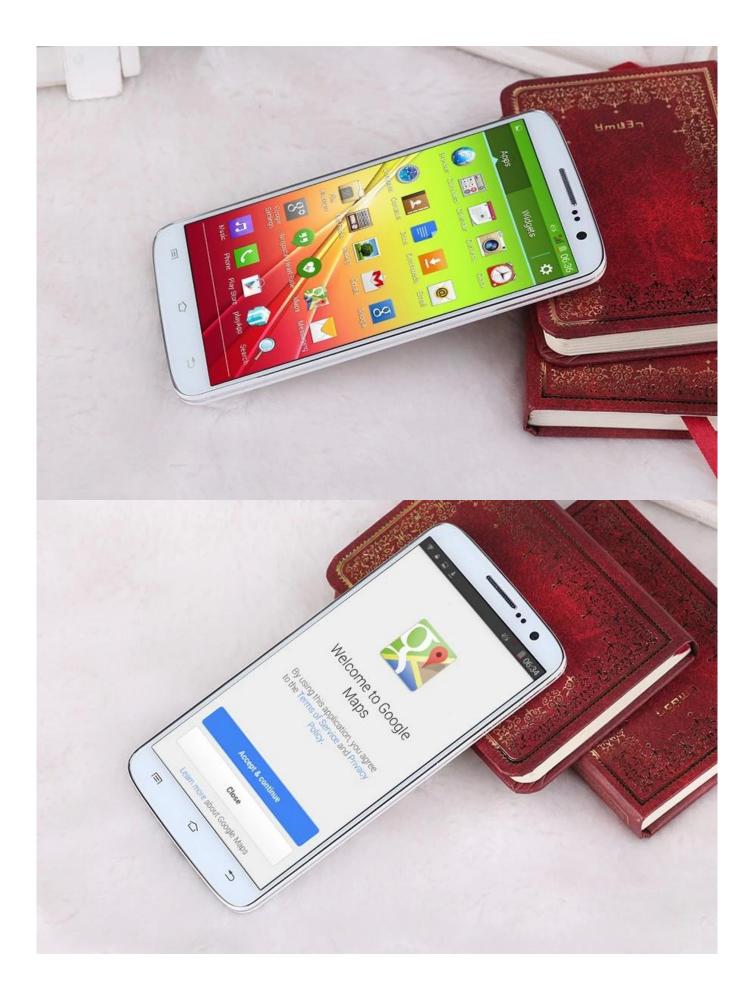

## 5 inch front camera 2 million pixels, rear camera 8 million pixels 960 \* 540 QHD 1G8G battery 2000 mAh China factory Android touch smartphone GPS phone S2

## **Product Description:**

Memory: 1G 8G

Resolution: 950\*540 QHD

Camera: front camera 2 million pixels, rear camera 8 million pixels

Battery: 2000 mAh

Support: GPS, Bluetooth, WIFI

Stylish features: Gear rate detection, dual wake-up, fast camera

| chipset                   | MT6582 quad core                                                  |
|---------------------------|-------------------------------------------------------------------|
| Memory                    | 1G 8G                                                             |
| screen size               | 5.0 inch 960X 540 QHD IPS                                         |
| SIM card                  | dual card                                                         |
| 2G frequency              | GSM 850/900/1800 / 1900MHZ                                        |
| 3G frequency              | WCDMA: 850/2100MHZ                                                |
| heart rate sensor         | support                                                           |
| camera                    | 2 million pixels on the front, 8 million pixels on the rear       |
| Global Positioning System | Satellite navigation GPS chip built-in, supports A-GPS            |
| Wifi                      | Support 802.11b/g/n                                               |
| Bluetooth                 | support                                                           |
| TF card                   | Micro SD card up to 32GB                                          |
| Battery                   | 2000MAH                                                           |
| Standby time              | 200 hours                                                         |
| color                     | black White                                                       |
| Language/operating system | Multilingual/Android 4.4.2                                        |
| Accessories               | 1x 2000mAh battery, 1x screen protector, 1x USB cable, 1x charger |
| Product Size              | 135.2x69.2x7.9mm                                                  |
| Product packaging         | 141g/450g                                                         |