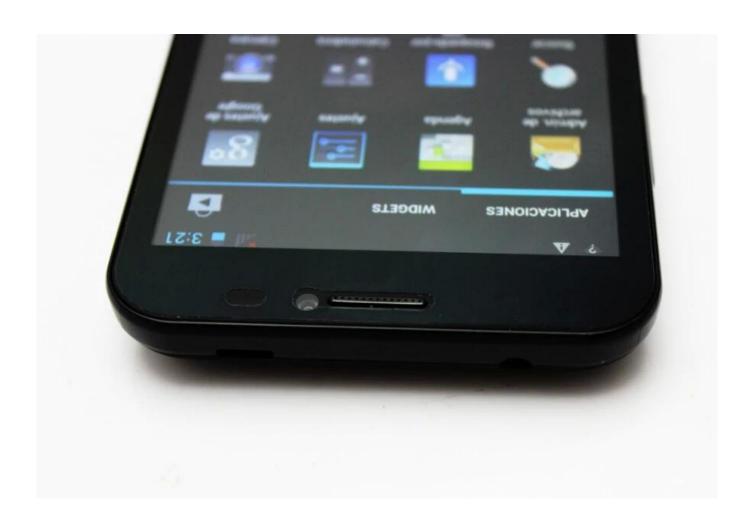

## 5inch MTK6572 Dual Core Smart Phone With 854\*480 TN 512MB+4G Front/Rear Camera 0.3M/2.0M

| Chipset           | MTK6572M Dual core 1.0GHz            |
|-------------------|--------------------------------------|
| OS                | Android 4.4                          |
| Screen Size       | 5.0"                                 |
| Screen Resolution | 854*480 TN                           |
| Sim Card          | Dual sims dual standby               |
| 2G Frequency      | GSM 850/900/1800/1900MHz             |
| 3G Frequency      | WCDMA900/2100MHz or 850/1900/2100MHz |
| Memory            | 512MB+4GB                            |
| Camera            | Front 0.3M Real 2.0M                 |
| GPS               | Yes                                  |
| WFI               | 802.11 b/g/n                         |
| Bluetooth         | BT2.1                                |
| TF Card           | microSD, up to 32GB                  |
| Battery           | 2000mAh                              |
| Talk Time         | Up to 18h                            |
| Language          | Multi-language                       |
| Color             | Black, white                         |
| Accessories       | 1*battery                            |
|                   | 1*charger                            |
|                   | 1*USB cable                          |
|                   | 1*headset                            |
|                   | 1*user manual                        |