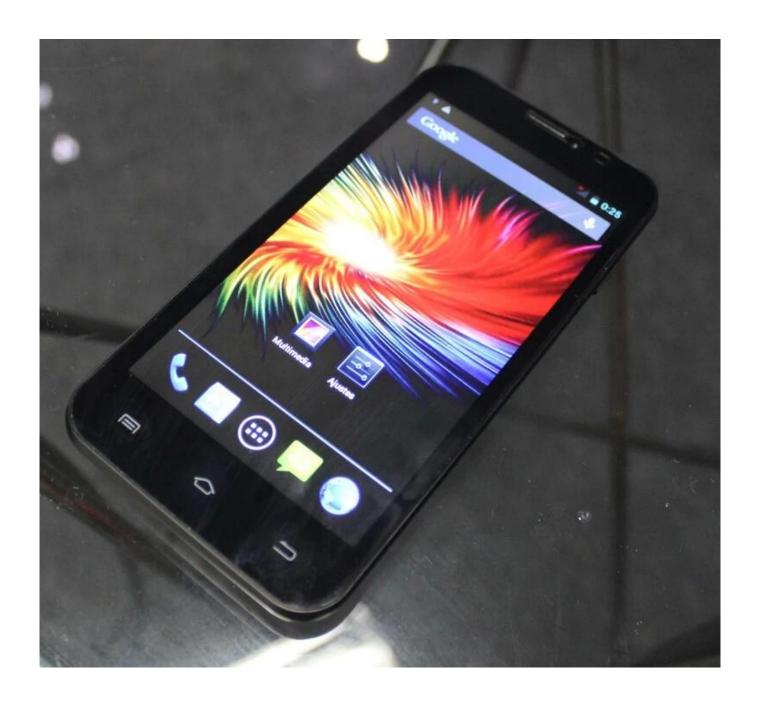

## 5inch MTK6572 Dual Core Smart Phone With 854\*480 TN 512MB+4G Front/Rear Camera 0.3M/2.0M

| Chipset           | MTK6572M Dual core 1.0GHz            |
|-------------------|--------------------------------------|
| OS                | Android 4.4                          |
| Screen Size       | 5.0"                                 |
| Screen Resolution | 854*480 TN                           |
| Sim Card          | Dual sims dual standby               |
| 2G Frequency      | GSM 850/900/1800/1900MHz             |
| 3G Frequency      | WCDMA900/2100MHz or 850/1900/2100MHz |
| Memory            | 512MB+4GB                            |
| Camera            | Front 0.3M Real 2.0M                 |
| GPS               | Yes                                  |
| WFI               | 802.11 b/g/n                         |
| Bluetooth         | BT2.1                                |
| TF Card           | microSD, up to 32GB                  |
| Battery           | 2000mAh                              |
| Talk Time         | Up to 18h                            |
| Language          | Multi-language                       |
| Color             | Black, white                         |
| Accessories       | 1*battery                            |
|                   | 1*charger                            |
|                   | 1*USB cable                          |
|                   | 1*headset                            |
|                   | 1*user manual                        |