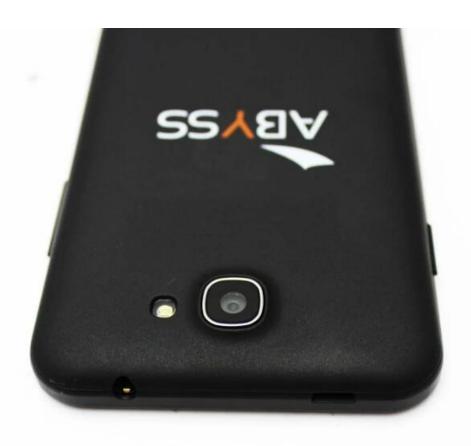

## 5inch MTK6572 Dual Core Smart Phone With 854\*480 TN 512MB+4G Front/Rear Camera 0.3M/2.0M

| Chipset           | MTK6572M Dual core 1.0GHz            |
|-------------------|--------------------------------------|
| OS                | Android 4.4                          |
| Screen Size       | 5.0"                                 |
| Screen Resolution | 854*480 TN                           |
| Sim Card          | Dual sims dual standby               |
| 2G Frequency      | GSM 850/900/1800/1900MHz             |
| 3G Frequency      | WCDMA900/2100MHz or 850/1900/2100MHz |
| Memory            | 512MB+4GB                            |
| Camera            | Front 0.3M Real 2.0M                 |
| GPS               | Yes                                  |
| WFI               | 802.11 b/g/n                         |
| Bluetooth         | BT2.1                                |
| TF Card           | microSD, up to 32GB                  |
| Battery           | 2000mAh                              |
| Talk Time         | Up to 18h                            |
| Language          | Multi-language                       |
| Color             | Black, white                         |
| Accessories       | 1*battery                            |
|                   | 1*charger                            |
|                   | 1*USB cable                          |
|                   | 1*headset                            |
|                   | 1*user manual                        |