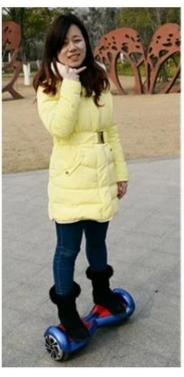

## 6.5-inch dual-core CPU dual-gyro new design balancing scooter

It uses space attitude control algorithm, fuzzy algorithm, the gyroscope system and the inverted pendulum system, achieve forward, acceleration, deceleration, brake and vehicle operation, about the direction of the balance depends on the body twist.

The new motor, strong power, high temperature resistant, not afraid to fall, stable internal structure, energy saving and high efficiency, let you can freely control the balance of the car is, smooth ride performance of rapid implementation of action