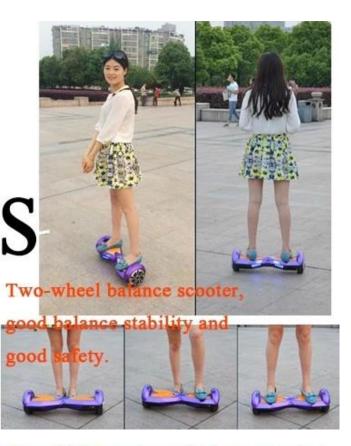

## 6.5-inch dual-core CPU dual-gyro new design balancing scooter

It uses space attitude control algorithm, fuzzy algorithm, the gyroscope system and the inverted pendulum system, achieve forward, acceleration, deceleration, brake and vehicle operation, about the direction of the balance depends on the body twist.

The new motor, strong power, high temperature resistant, not afraid to fall, stable internal structure, energy saving and high efficiency, let you can freely control the balance of the car is, smooth ride performance of rapid implementation of action