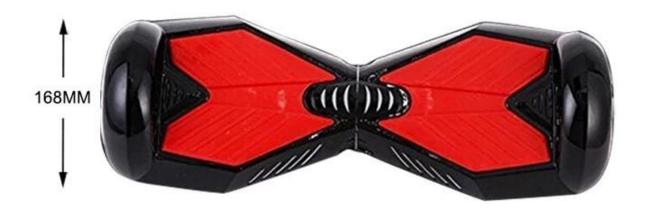

## 6.5-inch dual-core CPU dual-gyro new design balancing scooter

It uses space attitude control algorithm, fuzzy algorithm, the gyroscope system and the inverted pendulum system, achieve forward, acceleration, deceleration, brake and vehicle operation, about the direction of the balance depends on the body twist.

The new motor, strong power, high temperature resistant, not afraid to fall, stable internal structure, energy saving and high efficiency, let you can freely control the balance of the car is, smooth ride performance of rapid implementation of action