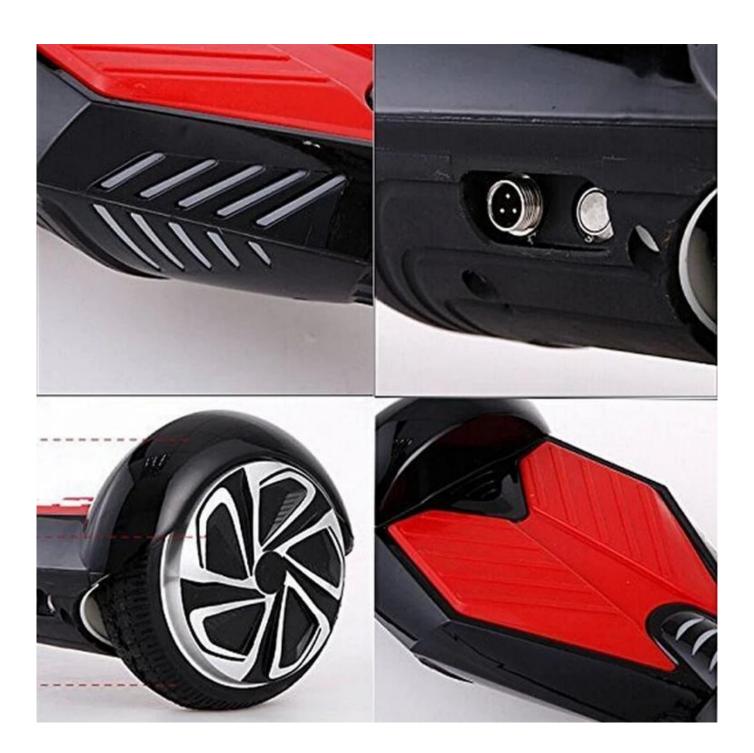

## 6.5-inch dual-core CPU dual-gyro new design balancing scooter



It uses space attitude control algorithm, fuzzy algorithm, the gyroscope system and the inverted pendulum system, achieve forward, acceleration, deceleration, brake and vehicle operation, about the direction of the balance depends on the body twist.





The new motor, strong power, high temperature resistant, not afraid to fall, stable internal structure, energy saving and high efficiency, let you can freely control the balance of the car is, smooth ride performance of rapid implementation of action



## Show Details

## To Be Wonderful

Strong colors colors, perfect panint technology, intuitive, and beautiful, You deserve! Allowing you to be more prominent in the crowd, more dazzling.















Q5 small tire scooter, small size, convenient to carry.