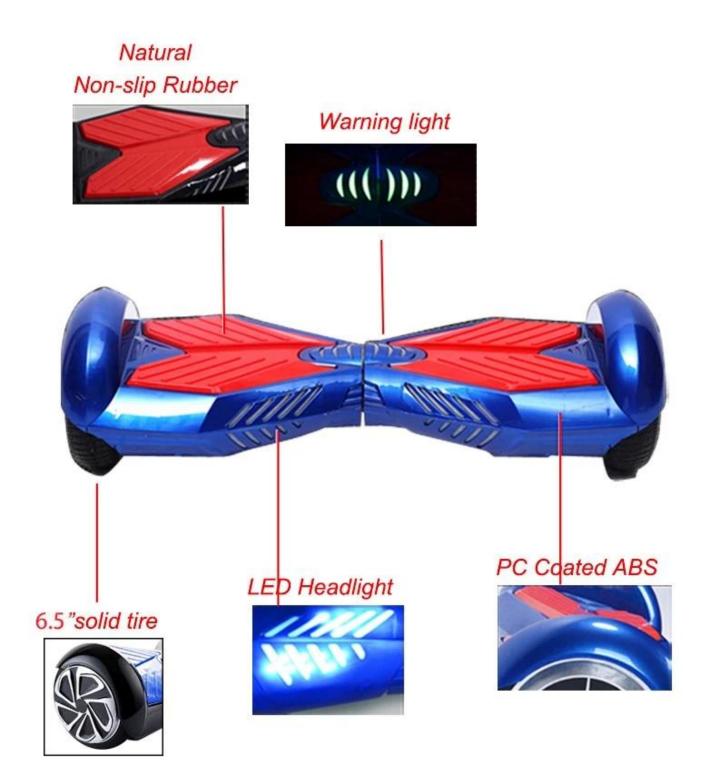

## To Be Wonderful

Strong colors colors, perfect panint technology, intuitive, and beautiful, You deserve! Allowing you to be more prominent in the crowd, more dazzling.

Q5 small tire scooter, small size, convenient to carry.