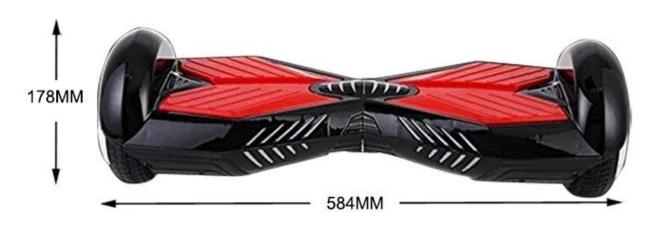

## 6.5-inch dual-core CPU dual-gyro new design balancing scooter

It uses space attitude control algorithm, fuzzy algorithm, the gyroscope system and the inverted pendulum system, achieve forward, acceleration, deceleration, brake and vehicle operation, about the direction of the balance depends on the body twist.

The new motor, strong power, high temperature resistant, not afraid to fall, stable internal structure, energy saving and high efficiency, let you can freely control the balance of the car is, smooth ride performance of rapid implementation of action