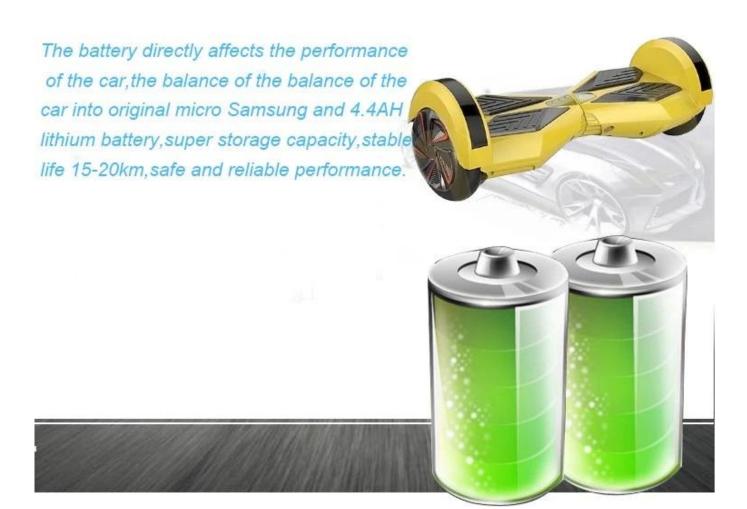

## 6.5-inch dual-core CPU dual-gyro new design balancing scooter



It uses space attitude control algorithm, fuzzy algorithm, the gyroscope system and the inverted pendulum system, achieve forward, acceleration, deceleration, brake and vehicle operation, about the direction of the balance depends on the body twist.





The new motor, strong power, high temperature resistant, not afraid to fall, stable internal structure, energy saving and high efficiency, let you can freely control the balance of the car is, smooth ride performance of rapid implementation of action



## Show Details

## To Be Wonderful

Strong colors colors, perfect panint technology, intuitive, and beautiful, You deserve! Allowing you to be more prominent in the crowd, more dazzling.















Q5 small tire scooter, small size, convenient to carry.