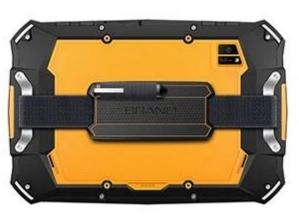

## **Product Description:**

Memory: 1G 16G, Resolution: 1280 \* 800 IPS, Battery: 7000 mAh, front camera 2 million pixels, rear camera 8 million pixels, supportNFC, GPS, WIFI, Bluetooth

| Processor                   | Qualcomm MSM8625Q Quad Core                        |
|-----------------------------|----------------------------------------------------|
| operate system              | Android 4.2.2                                      |
| Memory                      | 1G                                                 |
| Memory                      | 8GB (Opiton16G)                                    |
| GPU                         | mail-400                                           |
| Screen                      | G G 5-point capacitive touch                       |
| show                        | 7 inch 1280 * 800 IPS                              |
| video Play                  | MPEG-4, H.263, H.264, Windows media                |
| Recording/audio playback    | MP3, AAC, AAC, AMR-WB/, EAAC, Windows Media        |
| picture Play                | BMP, JPG, PNG, GIF                                 |
| USB OTG                     | support                                            |
| HDMI                        | not support                                        |
| tape recorder               | support                                            |
| system language             | multi-lingual                                      |
| Google Application services | GMAIL, GTALK, Calendar                             |
| 3G Networking               | 3G WCDMA 2100 (850/900 optional, each USD 1/piece) |
| GSM network                 | GSM850/900/1800/1900                               |
| Wifi                        | Built-in WIFI (support 802.11b/g/n)/Bluetooth      |
| Bluetooth                   | support                                            |
| Global Positioning System   | support                                            |
| G-sensor                    | 3D; numbers;                                       |
| battery capacity            | High energy lithium polymer battery, 7000mAh       |
| Accessories                 | AC power adapter, USB data cable,                  |
| camera                      | 300,000 front camera, 2 million rear camera        |
| weight:                     | 17kg/20PCS per box, unit 0.8kg/piece               |
| Accessories include:        | Power adapter/USB data cable/Instruction manual    |