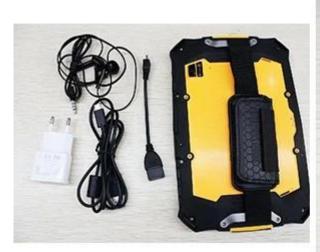

## **Product Description:**

Memory: 1G 16G, Resolution: 1280 \* 800 IPS, Battery: 7000 mAh, front camera 2 million pixels, rear camera 8 million pixels, supportNFC, GPS, WIFI, Bluetooth

| Processor                   | Qualcomm MSM8625Q Quad Core                        |
|-----------------------------|----------------------------------------------------|
| operate system              | Android 4.2.2                                      |
| Memory                      | 1G                                                 |
| Memory                      | 8GB (Opiton16G)                                    |
| GPU                         | mail-400                                           |
| Screen                      | G G 5-point capacitive touch                       |
| show                        | 7 inch 1280 * 800 IPS                              |
| video Play                  | MPEG-4, H.263, H.264, Windows media                |
| Recording/audio playback    | MP3, AAC, AAC, AMR-WB/, EAAC, Windows Media        |
| picture Play                | BMP, JPG, PNG, GIF                                 |
| USB OTG                     | support                                            |
| HDMI                        | not support                                        |
| tape recorder               | support                                            |
| system language             | multi-lingual                                      |
| Google Application services | GMAIL, GTALK, Calendar                             |
| 3G Networking               | 3G WCDMA 2100 (850/900 optional, each USD 1/piece) |
| GSM network                 | GSM850/900/1800/1900                               |
| Wifi                        | Built-in WIFI (support 802.11b/g/n)/Bluetooth      |
| Bluetooth                   | support                                            |
| Global Positioning System   | support                                            |
| G-sensor                    | 3D; numbers;                                       |
| battery capacity            | High energy lithium polymer battery, 7000mAh       |
| Accessories                 | AC power adapter, USB data cable,                  |
| camera                      | 300,000 front camera, 2 million rear camera        |
| weight:                     | 17kg/20PCS per box, unit 0.8kg/piece               |
| Accessories include:        | Power adapter/USB data cable/Instruction manual    |