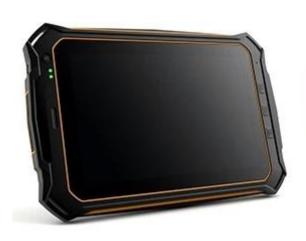

## 7 inch 7000 mAh 1280 \* 800 IPS 1G 16G Front camera 2 million pixels Rear camera 8 million pixels China 3G Android tablet developed RGQ7415II

## **Product Description:**

Memory: 1G 16G, Resolution: 1280 \* 800 IPS, Battery: 7000 mAh, front camera 2 million pixels, rear camera 8 million pixels, supportNFC, GPS, WIFI, Bluetooth

| Processor                   | Qualcomm MSM8625Q Quad Core                        |
|-----------------------------|----------------------------------------------------|
| operate system              | Android 4.2.2                                      |
| Memory                      | 1G                                                 |
| Memory                      | 8GB (Opiton16G)                                    |
| GPU                         | mail-400                                           |
| Screen                      | G G 5-point capacitive touch                       |
| show                        | 7 inch 1280 * 800 IPS                              |
| video Play                  | MPEG-4, H.263, H.264, Windows media                |
| Recording/audio playback    | MP3, AAC, AAC, AMR-WB/, EAAC, Windows Media        |
| picture Play                | BMP, JPG, PNG, GIF                                 |
| USB OTG                     | support                                            |
| HDMI                        | not support                                        |
| tape recorder               | support                                            |
| system language             | multi-lingual                                      |
| Google Application services | GMAIL, GTALK, Calendar                             |
| 3G Networking               | 3G WCDMA 2100 (850/900 optional, each USD 1/piece) |
| GSM network                 | GSM850/900/1800/1900                               |
| Wifi                        | Built-in WIFI (support 802.11b/g/n)/Bluetooth      |
| Bluetooth                   | support                                            |
| Global Positioning System   | support                                            |
| G-sensor                    | 3D; numbers;                                       |
| battery capacity            | High energy lithium polymer battery, 7000mAh       |
| Accessories                 | AC power adapter, USB data cable,                  |
| camera                      | 300,000 front camera, 2 million rear camera        |
| weight:                     | 17kg/20PCS per box, unit 0.8kg/piece               |
| Accessories include:        | Power adapter/USB data cable/Instruction manual    |