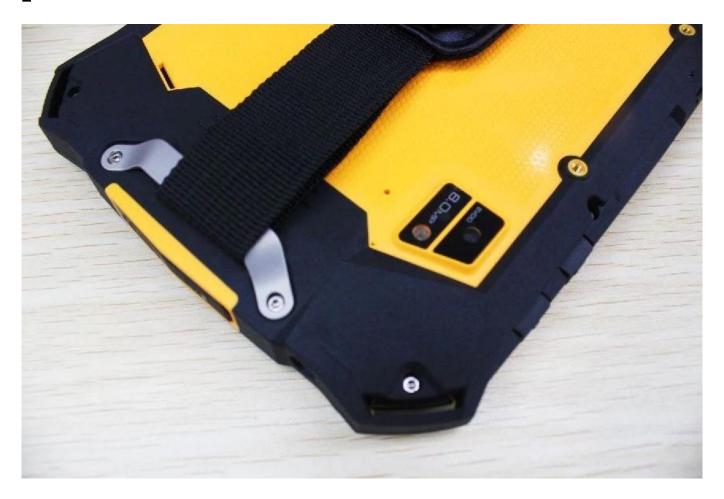

## **Product Description:**

Memory: 1G 16G

Resolution: 1280\*800 IPS

Battery: 7000 mAh

Camera: front camera 2 million pixels, rear camera 8 million pixels

Support: NFC, 3G, WIFI, Bluetooth

| Processor                 | Qualcomm MSM8625Q Quad Core                                |
|---------------------------|------------------------------------------------------------|
| Work system               | Android 4.2.2                                              |
| Memory                    | 1G                                                         |
| Memory                    | 8GB (Opiton16G)                                            |
| GPU                       | mail-400                                                   |
| touch                     | G G 5-point capacitive touch                               |
| show                      | 7 inches 1280*800 IPS                                      |
| video Play                | MPEG-4, H.263, H.264, Windows media                        |
| Recording/audio playback  | Supports MP3, AAC, AAC, AMR-WB/ eAAC format, Windows Media |
| picture Play              | BMP, JPG, PNG, GIF                                         |
| USB OTG                   | support                                                    |
| HDMI                      | support                                                    |
| Record                    | support                                                    |
| system language           | multi-lingual                                              |
| Google Application        | GMAIL, GTALK, Calendar                                     |
| 3G network                | 3G WCDMA 2100 (850/900 optional, each USD 1/item)          |
| GSM network               | GSM850/900/1800/1900                                       |
| Wifi                      | Built-in WIFI (supports 802.11b/g/n)/Bluetooth             |
| Bluetooth                 | support                                                    |
| Global Positioning System | support                                                    |
| G sensor                  | 3D; numbers;                                               |
| Battery & capacity        | High energy lithium polymer battery, 7000mAh               |
| Accessories               | Power adapter, USB cable,                                  |
| camera                    | 2 million front camera, 8 million rear camera              |