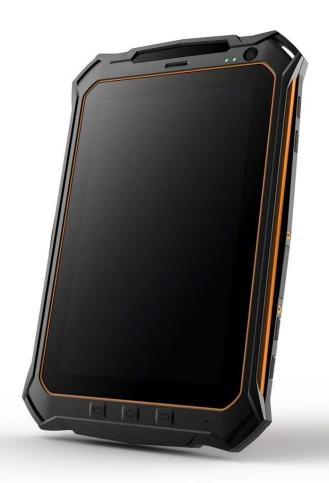

## **Product Description:**

Memory: 1G 16G

Resolution: 1280\*800 IPS

Battery: 7000 mAh

Camera: front camera 2 million pixels, rear camera 8 million pixels

Support: NFC, 3G, WIFI, Bluetooth

| Processor                 | Qualcomm MSM8625Q Quad Core                                |
|---------------------------|------------------------------------------------------------|
| Work system               | Android 4.2.2                                              |
| Memory                    | 1G                                                         |
| Memory                    | 8GB (Opiton16G)                                            |
| GPU                       | mail-400                                                   |
| touch                     | G G 5-point capacitive touch                               |
| show                      | 7 inches 1280*800 IPS                                      |
| video Play                | MPEG-4, H.263, H.264, Windows media                        |
| Recording/audio playback  | Supports MP3, AAC, AAC, AMR-WB/ eAAC format, Windows Media |
| picture Play              | BMP, JPG, PNG, GIF                                         |
| USB OTG                   | support                                                    |
| HDMI                      | support                                                    |
| Record                    | support                                                    |
| system language           | multi-lingual                                              |
| Google Application        | GMAIL, GTALK, Calendar                                     |
| 3G network                | 3G WCDMA 2100 (850/900 optional, each USD 1/item)          |
| GSM network               | GSM850/900/1800/1900                                       |
| Wifi                      | Built-in WIFI (supports 802.11b/g/n)/Bluetooth             |
| Bluetooth                 | support                                                    |
| Global Positioning System | support                                                    |
| G sensor                  | 3D; numbers;                                               |
| Battery & capacity        | High energy lithium polymer battery, 7000mAh               |
| Accessories               | Power adapter, USB cable,                                  |
| camera                    | 2 million front camera, 8 million rear camera              |