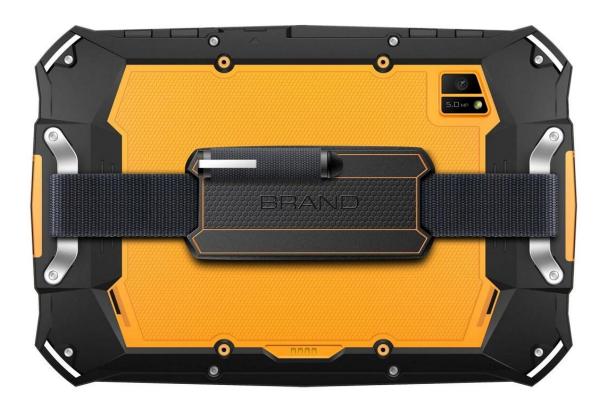

## **Product Description:**

Memory: 1G 16G

Resolution: 1280\*800 IPS

Battery: 7000 mAh

Camera: front camera 2 million pixels, rear camera 8 million pixels

Support: NFC, 3G, WIFI, Bluetooth

| Processor                 | Qualcomm MSM8625Q Quad Core                                |
|---------------------------|------------------------------------------------------------|
| Work system               | Android 4.2.2                                              |
| Memory                    | 1G                                                         |
| Memory                    | 8GB (Opiton16G)                                            |
| GPU                       | mail-400                                                   |
| touch                     | G G 5-point capacitive touch                               |
| show                      | 7 inches 1280*800 IPS                                      |
| video Play                | MPEG-4, H.263, H.264, Windows media                        |
| Recording/audio playback  | Supports MP3, AAC, AAC, AMR-WB/ eAAC format, Windows Media |
| picture Play              | BMP, JPG, PNG, GIF                                         |
| USB OTG                   | support                                                    |
| HDMI                      | support                                                    |
| Record                    | support                                                    |
| system language           | multi-lingual                                              |
| Google Application        | GMAIL, GTALK, Calendar                                     |
| 3G network                | 3G WCDMA 2100 (850/900 optional, each USD 1/item)          |
| GSM network               | GSM850/900/1800/1900                                       |
| Wifi                      | Built-in WIFI (supports 802.11b/g/n)/Bluetooth             |
| Bluetooth                 | support                                                    |
| Global Positioning System | support                                                    |
| G sensor                  | 3D; numbers;                                               |
| Battery & capacity        | High energy lithium polymer battery, 7000mAh               |
| Accessories               | Power adapter, USB cable,                                  |
| camera                    | 2 million front camera, 8 million rear camera              |