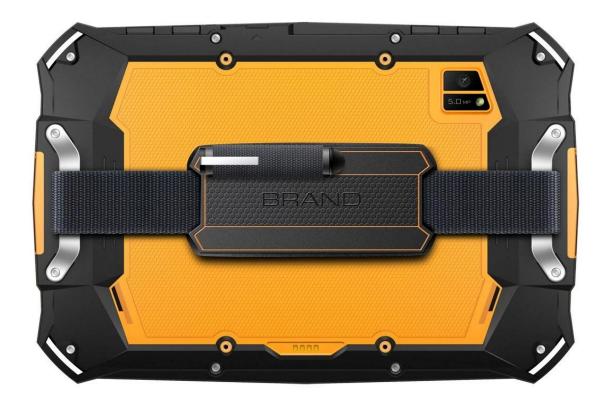

## **Product Description:**

Memory: 1G 16G

Resolution: 1280\*800 IPS

Battery: 7000 mAh

Camera: front camera 2 million pixels, rear camera 8 million

pixels

Support: NFC, GPS, WIFI, Bluetooth

| D                           | O 1 MOMOCOTO O 1 O                                 |  |  |
|-----------------------------|----------------------------------------------------|--|--|
| Processor                   | Qualcomm MSM8625Q Quad Core                        |  |  |
| operate system              | Android 4.2.2                                      |  |  |
| Memory                      | 1G                                                 |  |  |
| Memory                      | 8GB (Opiton16G)                                    |  |  |
| GPU                         | mail-400                                           |  |  |
| touch                       | G G 5-point capacitive touch                       |  |  |
| show                        | 7 inch 1280 * 800 IPS                              |  |  |
| video Play                  | MPEG-4, H.263, H.264, Windows media                |  |  |
| Recording/audio playback    | MP3, AAC, AAC, AMR-WB/, EAAC, Windows Media        |  |  |
| picture Play                | BMP, JPG, PNG, GIF                                 |  |  |
| USB OTG                     | support                                            |  |  |
| HDMI                        | Nosupport                                          |  |  |
| tape recorder               | support                                            |  |  |
| system language             | multi-lingual                                      |  |  |
| Google Application services | GMAIL, GTALK, Calendar                             |  |  |
| 3G Networking               | 3G WCDMA 2100 (850/900 optional, each USD 1/piece) |  |  |
| GSM network                 | GSM850/900/1800/1900                               |  |  |
| Wifi                        | Built-in WIFI (support 802.11b/g/n)/Bluetooth      |  |  |
| Bluetooth                   | support                                            |  |  |
| Global Positioning System   | support                                            |  |  |
| G-sensor                    | 3D; numbers;                                       |  |  |
| battery capacity            | High energy lithium polymer battery, 7000mAh       |  |  |
| jewelry                     | AC power adapter, USB data cable                   |  |  |
| camera                      | 2 million front camera, 8 million rear camera      |  |  |