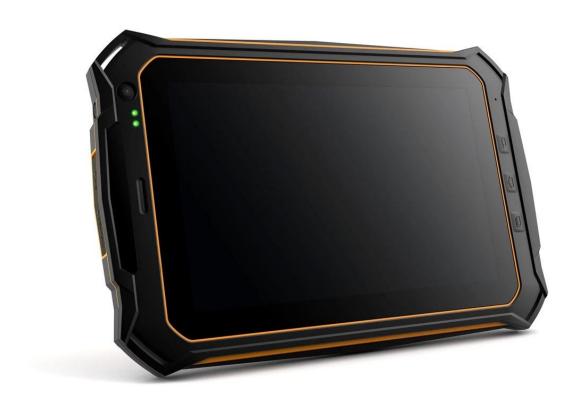

## 7 inch 7000 mAh front camera 2 million pixels rear camera 8 million pixels 1280 \* 800 IPS 1G 16G 3G Android tablet developer RGQ7415II

## **Product Description:**

Memory: 1G 16G

Resolution: 1280\*800 IPS

Battery: 7000 mAh

Camera: front camera 2 million pixels, rear camera 8 million

pixels

Support: NFC, GPS, WIFI, Bluetooth

| D                           | O 1 MOMOCOTO O 1 O                                 |  |  |
|-----------------------------|----------------------------------------------------|--|--|
| Processor                   | Qualcomm MSM8625Q Quad Core                        |  |  |
| operate system              | Android 4.2.2                                      |  |  |
| Memory                      | 1G                                                 |  |  |
| Memory                      | 8GB (Opiton16G)                                    |  |  |
| GPU                         | mail-400                                           |  |  |
| touch                       | G G 5-point capacitive touch                       |  |  |
| show                        | 7 inch 1280 * 800 IPS                              |  |  |
| video Play                  | MPEG-4, H.263, H.264, Windows media                |  |  |
| Recording/audio playback    | MP3, AAC, AAC, AMR-WB/, EAAC, Windows Media        |  |  |
| picture Play                | BMP, JPG, PNG, GIF                                 |  |  |
| USB OTG                     | support                                            |  |  |
| HDMI                        | Nosupport                                          |  |  |
| tape recorder               | support                                            |  |  |
| system language             | multi-lingual                                      |  |  |
| Google Application services | GMAIL, GTALK, Calendar                             |  |  |
| 3G Networking               | 3G WCDMA 2100 (850/900 optional, each USD 1/piece) |  |  |
| GSM network                 | GSM850/900/1800/1900                               |  |  |
| Wifi                        | Built-in WIFI (support 802.11b/g/n)/Bluetooth      |  |  |
| Bluetooth                   | support                                            |  |  |
| Global Positioning System   | support                                            |  |  |
| G-sensor                    | 3D; numbers;                                       |  |  |
| battery capacity            | High energy lithium polymer battery, 7000mAh       |  |  |
| jewelry                     | AC power adapter, USB data cable                   |  |  |
| camera                      | 2 million front camera, 8 million rear camera      |  |  |