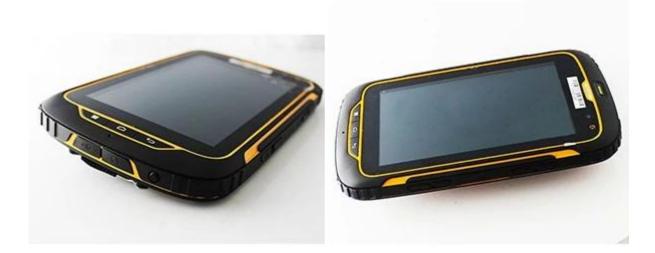

## 7-inch battery 8000 mAh front camera 2 million rear camera 8 million 1280\*800 IPS 1G16G China Windows tablet researcher RGR7415II

**Product Description:** 

Memory: 1G 16G Resolution: 1280\*800 IPS Battery: 8000 mAh Camera: front camera 2 million pixels, rear camera 5 million pixels Support: GPS, Bluetooth, WIFI

| Processor                 | RK3188T quad core                                          |
|---------------------------|------------------------------------------------------------|
| Work system               | Android 4.2.2                                              |
| Memory                    | 1G                                                         |
| Memory                    | 16 GB                                                      |
| GPU                       | mail-400                                                   |
| touch                     | G G 5-point capacitive touch                               |
| show                      | 7 inches 1280*800 IPS                                      |
| video Play                | MPEG-4, H.263, H.264, Windows media                        |
| Recording/audio playback  | Supports MP3, AAC, AAC, AMR-WB/ eAAC format, Windows Media |
| picture Play              | BMP, JPG, PNG, GIF                                         |
| USB OTG                   | support                                                    |
| HDMI                      | not support                                                |
| Record                    | support                                                    |
| system language           | multi-lingual                                              |
| Google Application        | GMAIL, GTALK, Calendar                                     |
| 3G network                | 3G WCDMA 2100 (850/900 optional, each USD 1/item)          |
| GSM network               | GSM850/900/1800/1900                                       |
| Wifi                      | Built-in WIFI (support 802.11b/g/n)/Bluetooth              |
| Bluetooth                 | support                                                    |
| Global Positioning System | support                                                    |
| G sensor                  | 3D; numbers;                                               |
| battery capacity          | High energy lithium polymer battery, 8000 mAh              |

| Accessories          | Power adapter, USB cable                                  |
|----------------------|-----------------------------------------------------------|
| camera               | 2 million pixel front camera, 8 million pixel rear camera |
| Accessories include: | Power adapter/USB data cable/Instruction manual           |
|                      |                                                           |