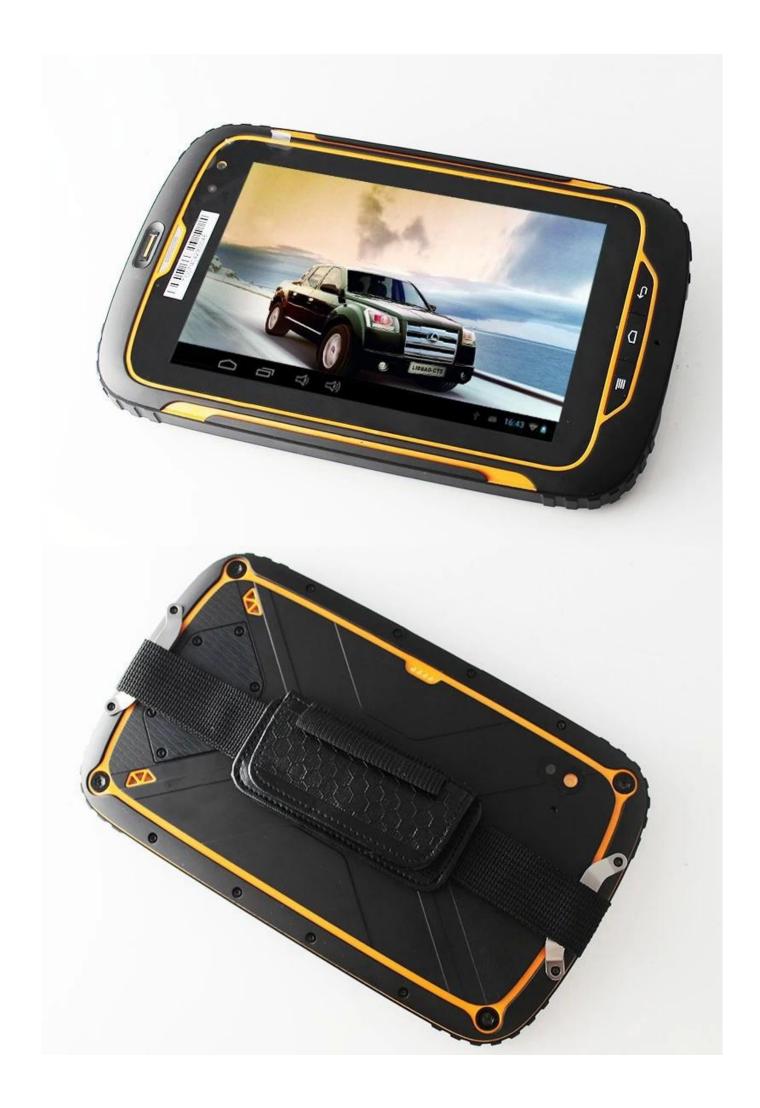

## 7-inch battery 8000 mAh front camera 2 million rear camera 8 million 1280\*800 IPS 1G16G China Windows tablet researcher RGR7415II

**Product Description:** 

Memory: 1G 16G Resolution: 1280\*800 IPS Battery: 8000 mAh Camera: front camera 2 million pixels, rear camera 5 million pixels Support: GPS, Bluetooth, WIFI

| Processor                 | RK3188T quad core                                          |
|---------------------------|------------------------------------------------------------|
| Work system               | Android 4.2.2                                              |
| Memory                    | 1G                                                         |
| Memory                    | 16 GB                                                      |
| GPU                       | mail-400                                                   |
| touch                     | G G 5-point capacitive touch                               |
| show                      | 7 inches 1280*800 IPS                                      |
| video Play                | MPEG-4, H.263, H.264, Windows media                        |
| Recording/audio playback  | Supports MP3, AAC, AAC, AMR-WB/ eAAC format, Windows Media |
| picture Play              | BMP, JPG, PNG, GIF                                         |
| USB OTG                   | support                                                    |
| HDMI                      | not support                                                |
| Record                    | support                                                    |
| system language           | multi-lingual                                              |
| Google Application        | GMAIL, GTALK, Calendar                                     |
| 3G network                | 3G WCDMA 2100 (850/900 optional, each USD 1/item)          |
| GSM network               | GSM850/900/1800/1900                                       |
| Wifi                      | Built-in WIFI (support 802.11b/g/n)/Bluetooth              |
| Bluetooth                 | support                                                    |
| Global Positioning System | support                                                    |
| G sensor                  | 3D; numbers;                                               |
| battery capacity          | High energy lithium polymer battery, 8000 mAh              |

| Accessories          | Power adapter, USB cable                                  |
|----------------------|-----------------------------------------------------------|
| camera               | 2 million pixel front camera, 8 million pixel rear camera |
| Accessories include: | Power adapter/USB data cable/Instruction manual           |
|                      |                                                           |