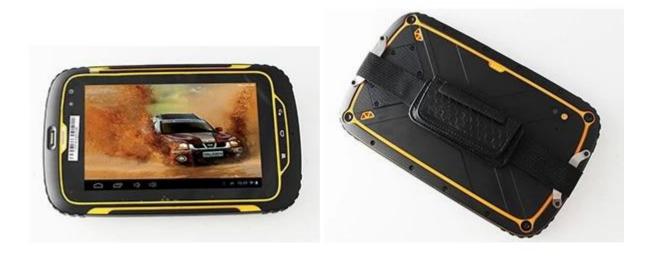

## 7-inch battery 8000 mAh front camera 2 million rear camera 8 million 1280\*800 IPS 1G16G China Windows tablet researcher RGR7415II

**Product Description:** 

Memory: 1G 16G Resolution: 1280\*800 IPS Battery: 8000 mAh Camera: front camera 2 million pixels, rear camera 5 million pixels Support: GPS, Bluetooth, WIFI

| Processor                 | RK3188T quad core                                          |
|---------------------------|------------------------------------------------------------|
| Work system               | Android 4.2.2                                              |
| Memory                    | 1G                                                         |
| Memory                    | 16 GB                                                      |
| GPU                       | mail-400                                                   |
| touch                     | G G 5-point capacitive touch                               |
| show                      | 7 inches 1280*800 IPS                                      |
| video Play                | MPEG-4, H.263, H.264, Windows media                        |
| Recording/audio playback  | Supports MP3, AAC, AAC, AMR-WB/ eAAC format, Windows Media |
| picture Play              | BMP, JPG, PNG, GIF                                         |
| USB OTG                   | support                                                    |
| HDMI                      | not support                                                |
| Record                    | support                                                    |
| system language           | multi-lingual                                              |
| Google Application        | GMAIL, GTALK, Calendar                                     |
| 3G network                | 3G WCDMA 2100 (850/900 optional, each USD 1/item)          |
| GSM network               | GSM850/900/1800/1900                                       |
| Wifi                      | Built-in WIFI (support 802.11b/g/n)/Bluetooth              |
| Bluetooth                 | support                                                    |
| Global Positioning System | support                                                    |
| G sensor                  | 3D; numbers;                                               |
| battery capacity          | High energy lithium polymer battery, 8000 mAh              |

| Accessories          | Power adapter, USB cable                                  |
|----------------------|-----------------------------------------------------------|
| camera               | 2 million pixel front camera, 8 million pixel rear camera |
| Accessories include: | Power adapter/USB data cable/Instruction manual           |
|                      |                                                           |