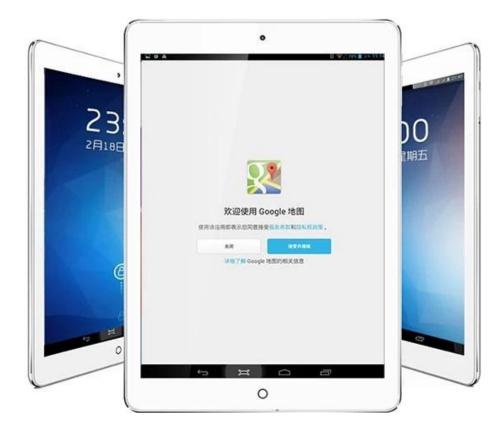

# Reach the Destination with Preparation

The professional GPS navigation, supporting Auto Navi Map and other professional map, can be smart upgraded. The searching speed is fast, and can locate the right place. It can be compared with the vehicle navigator. Wherever you are, the nearest hotel or restaurant can be found by the map inside. You can experience the convenience brings by tablet pc.