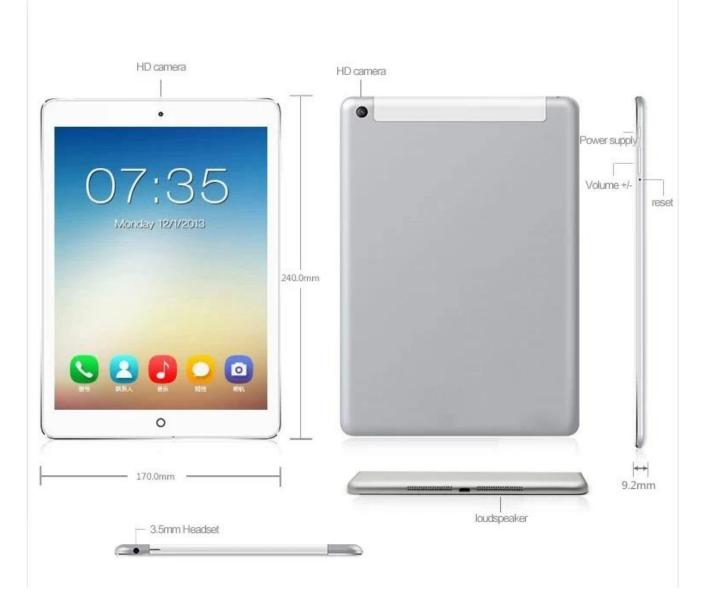

### 1. Chip: MTK8382 quad-core

- 2. Memory: 1G 16G
- 3. Resolution: 1024\*768 IPS

#### 4.Camera: 300,000 in the front and 5,000 in the rear

| Processor                 | MTK Quad Core Core 8382                                     |
|---------------------------|-------------------------------------------------------------|
| GPU                       | mail-400                                                    |
| work system               | Android 4.2.2                                               |
| Memory                    | 1G                                                          |
| Memory                    | 16 GB                                                       |
| touch                     | G G 5 points capacitive touch                               |
| show                      | 9.7 inches 1024*768IPS                                      |
| camera                    | 300,000 front camera 5 million rear camera                  |
| 3G network                | 3G WCDMA 2100, (850/900/1900 optional USD 1/frequency);     |
| GSM network               | GSM850/900/1800/1900                                        |
| Wifi                      | Built-in WIFI (supports 802.11b/g/n)                        |
| SIM card                  | Single card                                                 |
| Bluetooth                 | Yes                                                         |
| Global Positioning System | Yes                                                         |
| USB OTG                   | yes                                                         |
| Record                    | yes                                                         |
| system language           | multi-lingual                                               |
| Google Apps               | GMAIL, GTALK, Calendar,                                     |
| G sensor                  | 3D; numbers;                                                |
| Battery & Capacity        | High energy lithium polymer battery, 6000mAh                |
| Accessories               | AC power adapter, USB cable,                                |
| video play                | MPEG-4, H.263, H.264, Windows Media                         |
| Audio Player              | Supports MP3, AAC, AAC, AMR-WB/ eAAC formats, Windows Media |
| Picture play              | BMP, JPG, PNG, GIF                                          |
| Accessories include:      | Power adapter/USB cable/Manual                              |
| color                     | silver                                                      |
|                           |                                                             |

### picture: