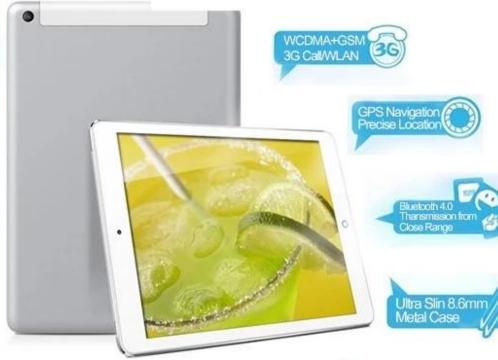

#### **Product Description:**

Memory: 1G 16G

Resolution: 1024\*768 IPS

Camera: 300,000 pixels front camera, 5 million pixels rear camera

Support: GPS, 3G, WIFI, Bluetooth

Battery: 6000 mAh

| Processor                    | MTK8382 Quad core                                          |
|------------------------------|------------------------------------------------------------|
| GPU                          | mail-400                                                   |
| Work system                  | Android 4.2.2                                              |
| Memory                       | 1G                                                         |
| Memory                       | 16 GB                                                      |
| touch                        | G G 5 points capacitive touch                              |
| show                         | 9.7 inches 1024*768 IPS                                    |
| camera                       | 300,000 front rear 5 million camera                        |
| 3G network                   | 3G WCDMA 2100 (850/900/1900 optional each USD 1/piece)     |
| GSM network                  | GSM850/900/1800/1900                                       |
| Wifi                         | Built-in WIFI (supports 802.11b/g/n)                       |
| SIM card                     | Single card                                                |
| Bluetooth                    | support                                                    |
| Global Positioning<br>System | support                                                    |
| USB OTG                      | support                                                    |
| Record                       | support                                                    |
| system language              | multi-lingual                                              |
| Google Application           | GMAIL, GTALK, Calendar                                     |
| G sensor                     | 3D; numbers;                                               |
| Battery & capacity           | High energy lithium polymer Battery, 6000mAh               |
| Accessories                  | AC power Adapter, USB cable                                |
| video Play                   | MPEG-4, H.263, H.264, Windows media                        |
| Audio Play                   | Supports MP3, AAC, AAC, AMR-WB/ eAAC format, Windows Media |
| picture Play                 | BMP, JPG, PNG, GIF                                         |
| Accessories include:         | power supply Adapter/USB data cable/Instruction manual     |
| color                        | silver                                                     |
|                              |                                                            |