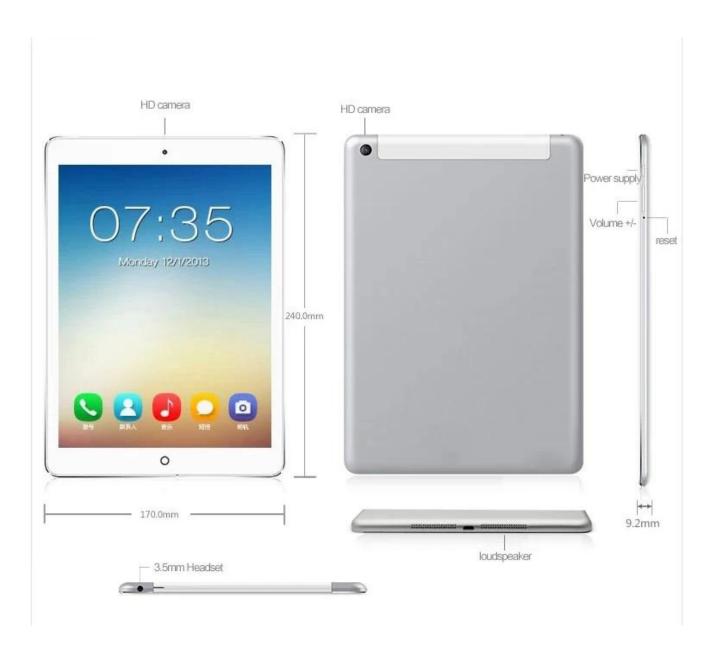

#### **Product Description:**

Memory: 1G 16G

Resolution: 1024\*768 IPS

Camera: 300,000 pixels front camera, 5 million pixels rear camera

Support: GPS, 3G, WIFI, Bluetooth

Battery: 6000 mAh

| Processor                    | MTK8382 Quad core                                          |
|------------------------------|------------------------------------------------------------|
| GPU                          | mail-400                                                   |
| Work system                  | Android 4.2.2                                              |
| Memory                       | 1G                                                         |
| Memory                       | 16 GB                                                      |
| touch                        | G G 5 points capacitive touch                              |
| show                         | 9.7 inches 1024*768 IPS                                    |
| camera                       | 300,000 front rear 5 million camera                        |
| 3G network                   | 3G WCDMA 2100 (850/900/1900 optional each USD 1/piece)     |
| GSM network                  | GSM850/900/1800/1900                                       |
| Wifi                         | Built-in WIFI (supports 802.11b/g/n)                       |
| SIM card                     | Single card                                                |
| Bluetooth                    | support                                                    |
| Global Positioning<br>System | support                                                    |
| USB OTG                      | support                                                    |
| Record                       | support                                                    |
| system language              | multi-lingual                                              |
| Google Application           | GMAIL, GTALK, Calendar                                     |
| G sensor                     | 3D; numbers;                                               |
| Battery & capacity           | High energy lithium polymer Battery, 6000mAh               |
| Accessories                  | AC power Adapter, USB cable                                |
| video Play                   | MPEG-4, H.263, H.264, Windows media                        |
| Audio Play                   | Supports MP3, AAC, AAC, AMR-WB/ eAAC format, Windows Media |
| picture Play                 | BMP, JPG, PNG, GIF                                         |
| Accessories include:         | power supply Adapter/USB data cable/Instruction manual     |
| color                        | silver                                                     |
|                              |                                                            |