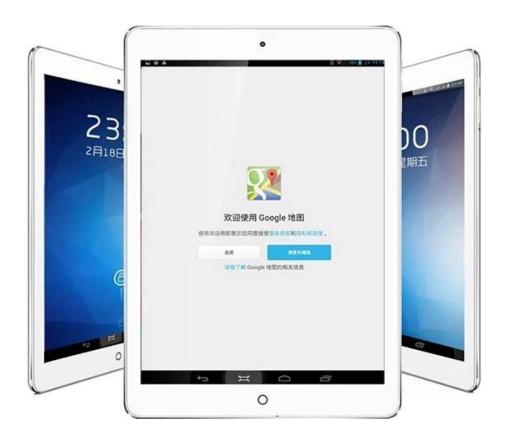

### Reach the Destination with Preparation

The professional GPS navigation, supporting Auto Navi Map and other professional map, can be smart upgraded. The searching speed is fast, and can locate the right place. It can be compared with the vehicle navigator. Wherever you are, the nearest hotel or restaurant can be found by the map inside. You can experience the convenience brings by tablet pc.