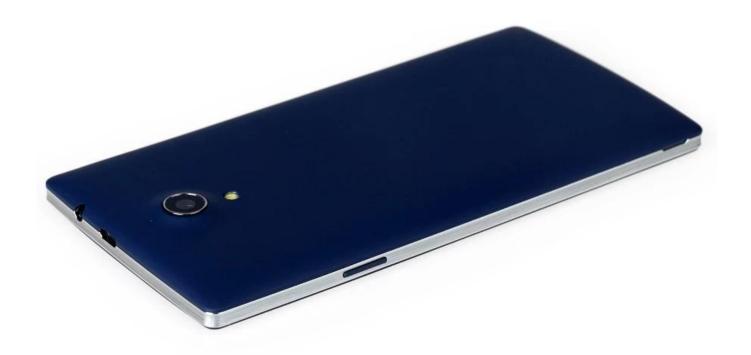

|
| camera                    | 2 million pixels on the front and 8 million pixels on the rear |
| Global Positioning System | Satellite navigation GPS chip built-in, supports A-GPS         |
| Wifi                      | Support 802.11b/g/n                                            |
| Bluetooth                 | support                                                        |
| TTT1                      | M: CD +- 22CD                                                  |

TF card Micro SD card supports up to 32GB

Battery 2500MAH
Call time 5 hours
Standby time 230hrs
color blue White
language multi-lingual

Accessories 1x 2500mAh battery, 1x screen protector, 1x USB cable, 1x charger

Product Size 154.8x79.6x7.9mm

Product packaging 152 grams

## picture: