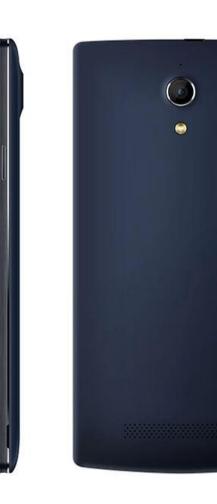

|
| camera                    | 2 million pixels on the front and 8 million pixels on the rear |
| Global Positioning System | Satellite navigation GPS chip built-in, supports A-GPS         |
| Wifi                      | Support 802.11b/g/n                                            |
| Bluetooth                 | support                                                        |
| TTT1                      | M: CD +- 22CD                                                  |

TF card Micro SD card supports up to 32GB

Battery 2500MAH
Call time 5 hours
Standby time 230hrs
color blue White
language multi-lingual

Accessories 1x 2500mAh battery, 1x screen protector, 1x USB cable, 1x charger

Product Size 154.8x79.6x7.9mm

Product packaging 152 grams

## picture: