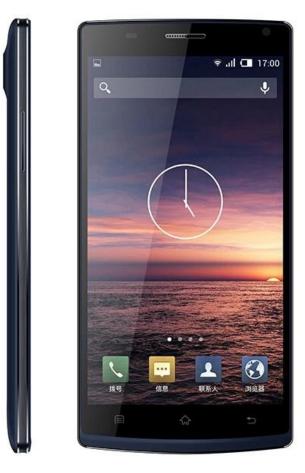

## Android Smartphone Chinese Developer 5.5 inch 960 \* 540 QHD 512MB4G Battery 2500 mAh Front camera 2 million pixels Rear camera megapixels S1

## **Product Description:**

Memory: 512MB 4G

Resolution: 960\*540 QHD

Battery: 2500 mAh

Camera: front camera 2 million pixels, rear camera 8 million pixels

Support: GPS, Bluetooth, WIFI

| chipset                   | MT6582 quad core                                               |
|---------------------------|----------------------------------------------------------------|
| operating system          | Android 4.4.2                                                  |
| screen size               | 5.5 inches                                                     |
| Screen Resolution         | 960X 540QHD                                                    |
| SIM card                  | dual card                                                      |
| 2G frequency              | GSM 850/900/1800 / 1900MHZ                                     |
| 3G frequency              | WCDMA: 850/900/2100MHZ                                         |
| Memory                    | 512MB 4G                                                       |
| camera                    | 2 million pixels on the front and 8 million pixels on the rear |
| Global Positioning System | Satellite navigation GPS chip built-in, supports A-GPS         |
| Wifi                      | Support 802.11b/g/n                                            |
| Bluetooth                 | support                                                        |
| TTT1                      | M: CD +- 22CD                                                  |

## picture: