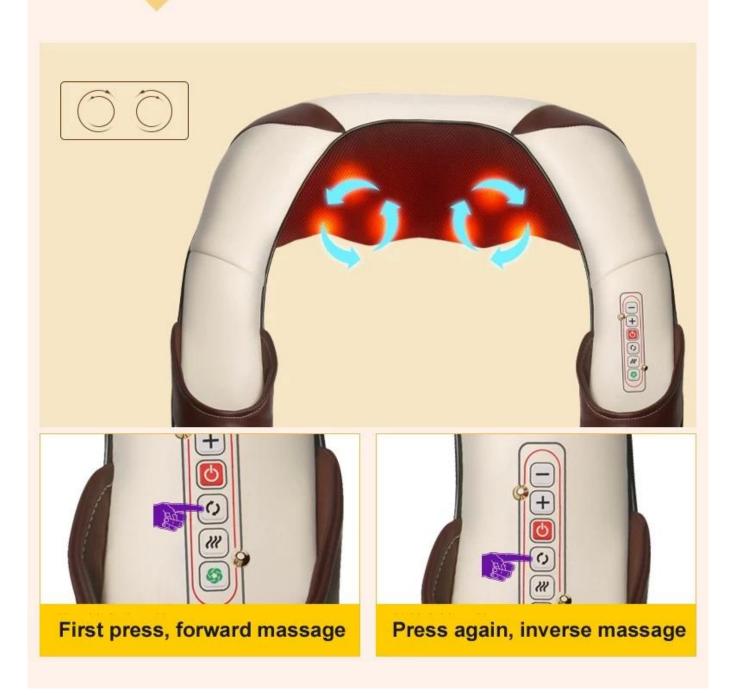

## Forward and inverse massage

Feet can promote bitted circulation and the new supernedes the risk. In winter the temperature is less, the feet can improve the blood circulation of the feet, premise the feet and the whole being blood fines, at the same time, the impresser of blood and can improve heart function, network the lead on the heart feet maxime, while the undertake already and produce of blood control premise and the same and