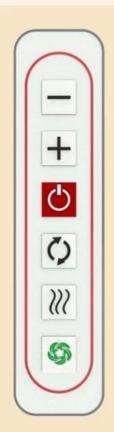

## Intelligent button, easy to operate

Intensity decrease Power

Intensity increase

Direction chose

Energy save mode