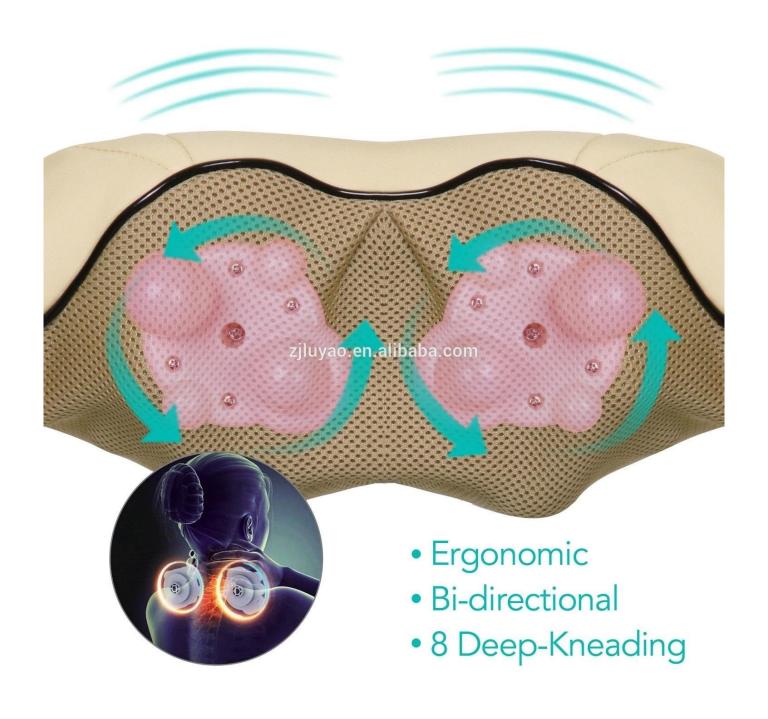

## Healthy electric acupressure kneading neck shoulder back heating massager for home office and car

## Forward and inverse massage

Feet can promote bitted circulation and the new supernedes the risk. In winter the temperature is less, the feet can improve the blood circulation of the feet, premise the feet and the whole being blood fines, at the same time, the impresser of blood and can improve heart function, network the lead on the heart feet maxime, while the undertake already and produce of blood control premise and the same and