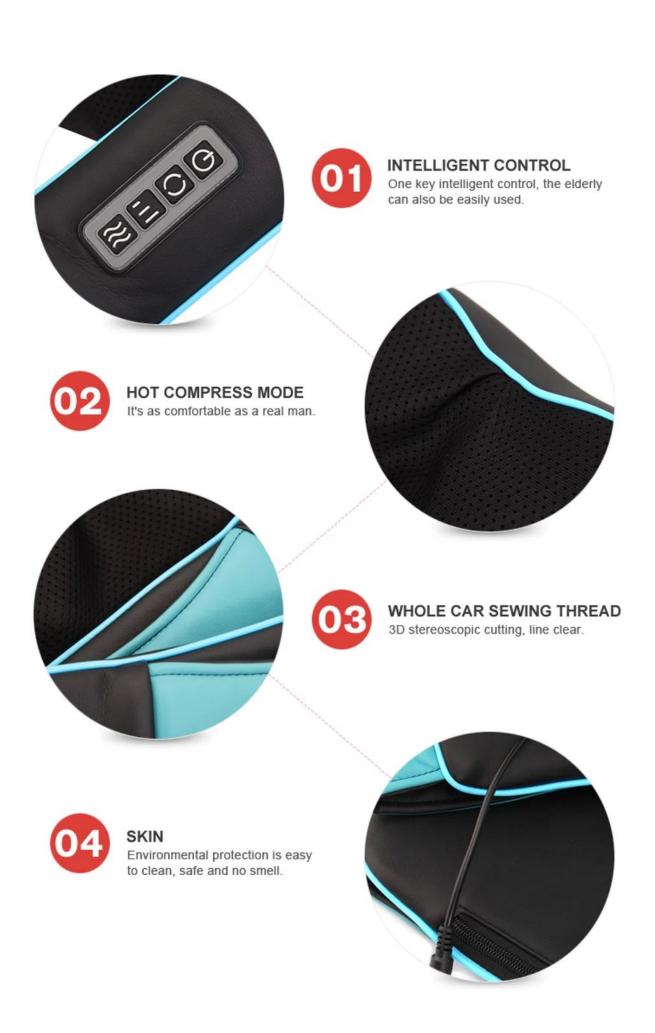

## Intelligent button, easy to operate

Intensity decrease Power

Intensity increase

Direction chose

Energy save mode