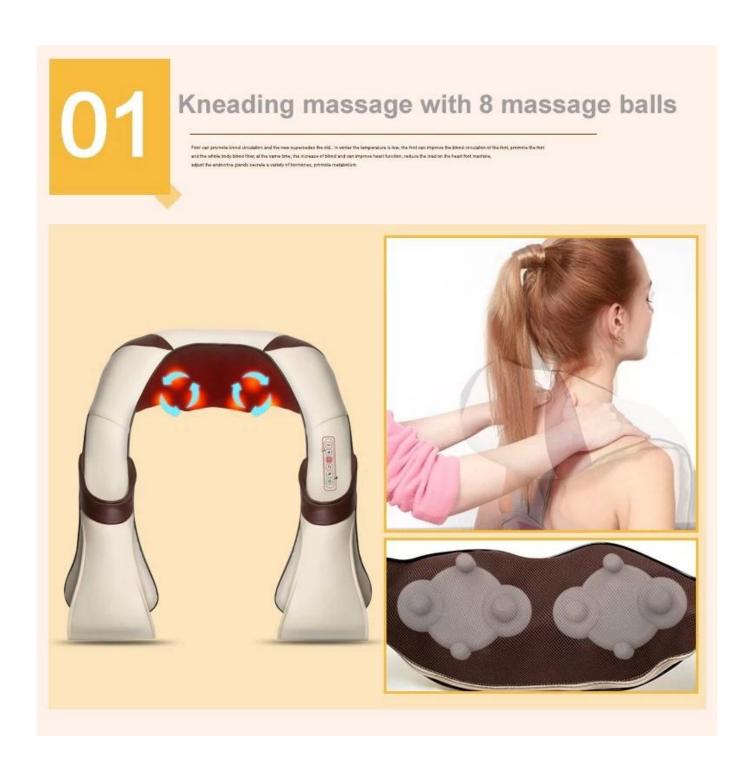

## Healthy electric acupressure kneading neck shoulder back heating massager for home office and car

## Forward and inverse massage

Feet can promote bitted circulation and the new supernedes the risk. In winter the temperature is less, the feet can improve the blood circulation of the feet, premise the feet and the whole being blood fines, at the same time, the impresser of blood and can improve heart function, network the lead on the heart feet maxime, while the undertake already and produce of blood control premise and the same and