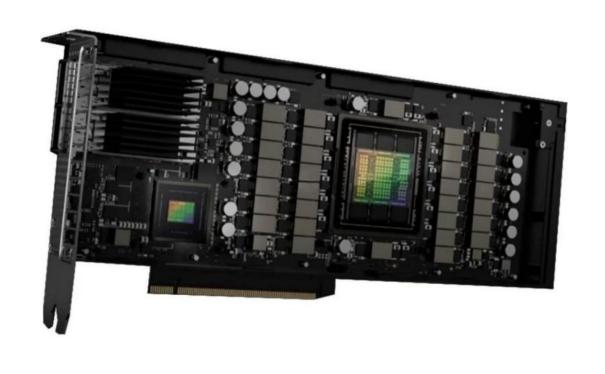

### Leadtek NVIDIA H100 CNX 80GB HBM2e **Graphic Card**

## **Product Description**

- **-Popular** graphics cards
- -High-performance graphic cards
- **-Large memory** video cards
- -High profits graphic card
- -Strong computing power graphic cards