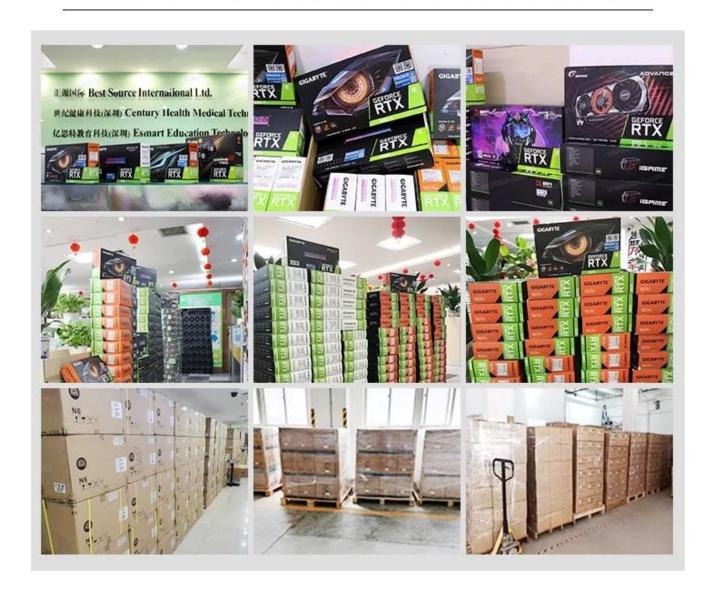

VPI,HDR,20OGbE,2p,QSFP56,PCle4x16     |
| SFT-DCMS-SINGLE         | SMC System Management Software Suite Node License          |
| SKT-1333L-0000-FXC      | SOCKET E LGA4677,E1A XCC CARRIER,DG 1.0,RoHS               |
| AOC-STGS-I2T-O          | Std LP 2-port 10G RJ45,Intel X550 (Retail Pack)            |
| GPU-NVHGX-H100-88       | NVIDIA DELTA-NEXT HGX GPU Baseboard,8 H100 80GB SXM5       |
| MC0037                  | ASSEMBLY FEE                                               |
| MC000E                  | NONREFUNDABLE EXPEDITED SHIPPING FEE                       |









## Shipping







Why Choose Us



- \*Real stock in shenzhen and Hongkong
- \*Service Over 20,000 Clients
- \*Preformance After-sales Support
- \*Strict Testing and Quick Delivery

## **GRAPHICS CARD READY STOCK**