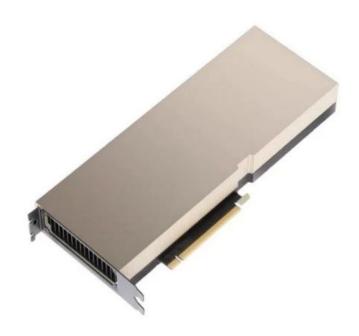

## Leadtek NVIDIA H100 PCle 80GB HBM3 Graphic Card

## Product Description

- -Popular graphics cards
- -High-performance graphic cards
- **-Large memory** video cards
- -High profits graphic card
- -Strong computing power graphic cards