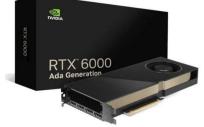

## Leadtek NVIDIA RTX 6000 ADA 48GB GDDR6 Graphic Card

#### Product Description

-Popular graphics cards

- -High-performance graphic cards
- -Large memory video cards
- -High profits graphic card
- -Strong computing power graphic cards