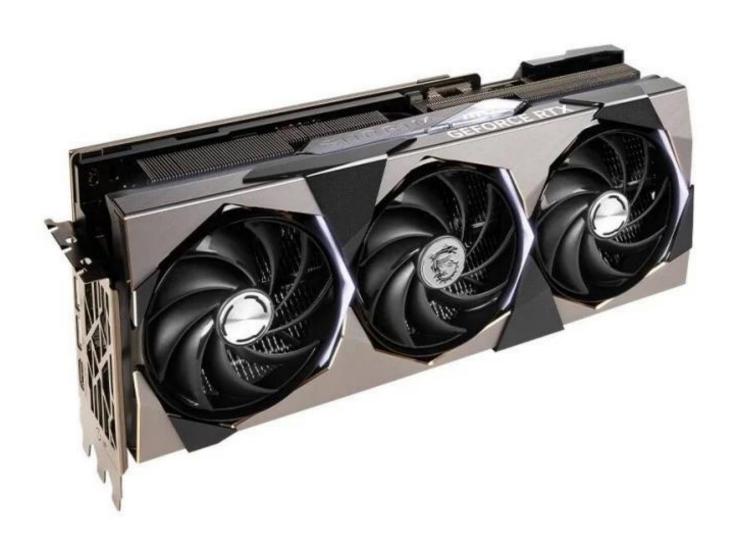

# MSI GeForce RTX 4080 graphic cards SUPRIM GDDR6X 16GB

### Product Description

- -Popular graphics cards
- -High-performance graphic cards
- -Large memory video cards
- -High profits graphic card
- -Strong computing power graphic cards

#### **Guarantee:**

100% Guaranteed Fast shipping

100% Guaranteed After-Sales support

100% Guaranteed Genuine/Authentic Product

100% Guaranteed Factory warranty (International)



**Product Description** 







Package & Shippment





### Shipping







- \*Real stock in shenzhen and Hongkong
- \*Service Over 20,000 Clients
- \*Preformance After-sales Support
- \*Strict Testing and Quick Delivery

## **GRAPHICS CARD READY STOCK**