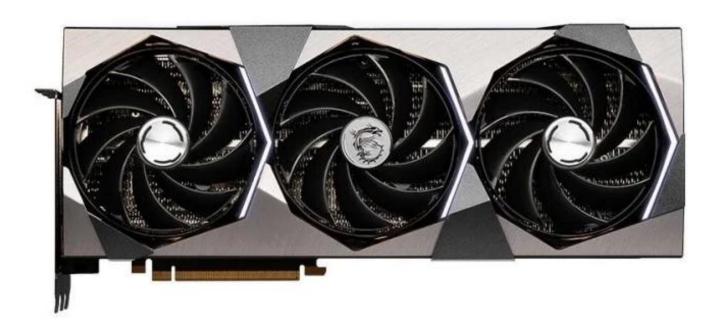

# MSI GeForce RTX 4080 graphic cards SUPRIM GDDR6X 16GB

### Product Description

- -Popular graphics cards
- -High-performance graphic cards
- -Large memory video cards
- -High profits graphic card
- -Strong computing power graphic cards

#### **Guarantee:**

100% Guaranteed Fast shipping

100% Guaranteed After-Sales support

100% Guaranteed Genuine/Authentic Product

100% Guaranteed Factory warranty (International)



**Product Description** 







Package & Shippment





### Shipping







- \*Real stock in shenzhen and Hongkong
- \*Service Over 20,000 Clients
- \*Preformance After-sales Support
- \*Strict Testing and Quick Delivery

## **GRAPHICS CARD READY STOCK**