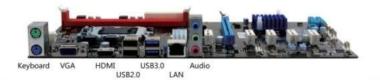

| ack Panel          |                                                                                                                                                                                                                                                                                                                                         |
|--------------------|-----------------------------------------------------------------------------------------------------------------------------------------------------------------------------------------------------------------------------------------------------------------------------------------------------------------------------------------|
| Onaboard Pinheader | 1 PS2 Mouse/Keyboard Port 1 VGA Port 1 HDMI Port 2 USB 3.0 Ports 2 USB 2.0 Ports 1 LAN Port 1 Audio Jacks(Line in / Line Ourt / Mic in)                                                                                                                                                                                                 |
|                    | 2 USB2.0 Pinheaders , for 4*USB 2.0 Ports 1 USB3.0 Pinheader , for 2*USB 3.0 Ports 1 COM Pinheader 1 DEBUG Pinheader 1 Front panel Audio Header 1 Front panel header 1 Front panel header 1 PWR_IN Connector 1 PCIE 12V Connector 1 24-pin ATX Power Connector 1 8-pin ATX 12V Power Connector 1 CLR_COMS Pin Header 1 SPEAK Pin Header |
| Form Factor        |                                                                                                                                                                                                                                                                                                                                         |
| -                  | Micro-ATX (28cm X 21.8cm) 7 mounting ho                                                                                                                                                                                                                                                                                                 |

### Rear Panel

The rear panel provides the following connectors

**Support 16PCS Graphic Card**