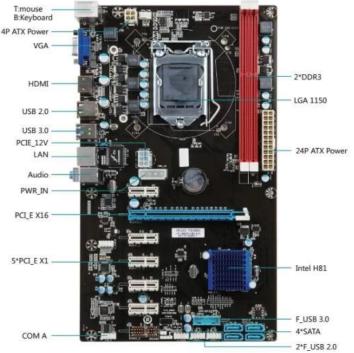

# **Specifications**

| System           |                                                                                                                                                                         |  |
|------------------|-------------------------------------------------------------------------------------------------------------------------------------------------------------------------|--|
| Processor        | Supports 4th Gen Intel® Core™ i7/i5/i3/ Pentium® / Celeron® processors for LGA 1150 socket                                                                              |  |
| Chipset          | Intel® H81 Express Chipset                                                                                                                                              |  |
| Memory Support   | Support 2*DDR3 DIMMs 1066/1333/1600 MHz, up to 8G - Supports Dual-Channel mode - Supports non-ECC, un-buffered memory                                                   |  |
| Onboard Graphics | 1 VGA Port<br>1 HDMI Port                                                                                                                                               |  |
| USB              | 4 USB 3.0 (Back panel 2 ports, 2 ports available through the internal USB connector 6 USB 2.0 (Back panel 2 ports, 4 ports available through the internal USB connector |  |
| LAN              | Onboard Realtek® RTL8111G Gigabit LAN controller                                                                                                                        |  |
| Audio            | Onboard Realtek® 662 6-channel HD Audio Codec<br>Front Panel audio-out,mic-in jack                                                                                      |  |
| SATA             | 4 SATA 3Gb/s Ports                                                                                                                                                      |  |
| Slots            | 1 PCI Express x16<br>5 PCI Express x1                                                                                                                                   |  |

| ack Panel          |                                                                                                                                                                                                                                                                                                                                         |
|--------------------|-----------------------------------------------------------------------------------------------------------------------------------------------------------------------------------------------------------------------------------------------------------------------------------------------------------------------------------------|
| Onaboard Pinheader | 1 PS2 Mouse/Keyboard Port 1 VGA Port 1 HDMI Port 2 USB 3.0 Ports 2 USB 2.0 Ports 1 LAN Port 1 Audio Jacks(Line in / Line Ourt / Mic in)                                                                                                                                                                                                 |
|                    | 2 USB2.0 Pinheaders , for 4*USB 2.0 Ports 1 USB3.0 Pinheader , for 2*USB 3.0 Ports 1 COM Pinheader 1 DEBUG Pinheader 1 Front panel Audio Header 1 Front panel header 1 Front panel header 1 PWR_IN Connector 1 PCIE 12V Connector 1 24-pin ATX Power Connector 1 8-pin ATX 12V Power Connector 1 CLR_COMS Pin Header 1 SPEAK Pin Header |
| Form Factor        |                                                                                                                                                                                                                                                                                                                                         |
| -                  | Micro-ATX (28cm X 21.8cm) 7 mounting ho                                                                                                                                                                                                                                                                                                 |

#### Specification

Intel® H81 Express Chipset
Supports 4th Gen Intel® Core™ i7/i5/i3 processors
for LGA 1150 socket

Support 2\*DDR3 1600MHz/1333MHz/1066MHz内存

- 1 VGA Port, 1 HDMI Port
- 4 SATA 3Gb/s Ports

Onboard Realtek® RTL8111G Gigabit LAN controller

- 1 PCI Express x16 Slot
- 5 PCI Express x1 Slots
- 4 USB 3.0 (Back panel 2 ports, 2 ports available through the internal USB connectors)
- 6 USB 2.0 (Back panel 2 ports, 4 ports available through the internal USB connectors

### Rear Panel

The rear panel provides the following connectors

**Support 16PCS Graphic Card**