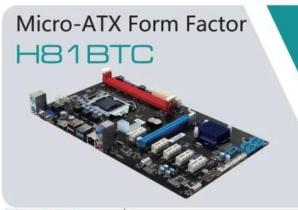

# Mining machine motherboard

# **Specifications**

| System           |                                                                                                                                                                         |  |
|------------------|-------------------------------------------------------------------------------------------------------------------------------------------------------------------------|--|
| Processor        | Supports 4th Gen Intel® Core™ i7/i5/i3/ Pentium® / Celeron® processors for LGA 1150 socket                                                                              |  |
| Chipset          | Intel® H81 Express Chipset                                                                                                                                              |  |
| Memory Support   | Support 2*DDR3 DIMMs 1066/1333/1600 MHz, up to 8G - Supports Dual-Channel mode - Supports non-ECC, un-buffered memory                                                   |  |
| Onboard Graphics | 1 VGA Port<br>1 HDMI Port                                                                                                                                               |  |
| USB              | 4 USB 3.0 (Back panel 2 ports, 2 ports available through the internal USB connector 6 USB 2.0 (Back panel 2 ports, 4 ports available through the internal USB connector |  |
| LAN              | Onboard Realtek® RTL8111G Gigabit LAN controller                                                                                                                        |  |
| Audio            | Onboard Realtek® 662 6-channel HD Audio Codec<br>Front Panel audio-out,mic-in jack                                                                                      |  |
| SATA             | 4 SATA 3Gb/s Ports                                                                                                                                                      |  |
| Slots            | 1 PCI Express x16<br>5 PCI Express x1                                                                                                                                   |  |

## **Support 16PCS Graphic Card**