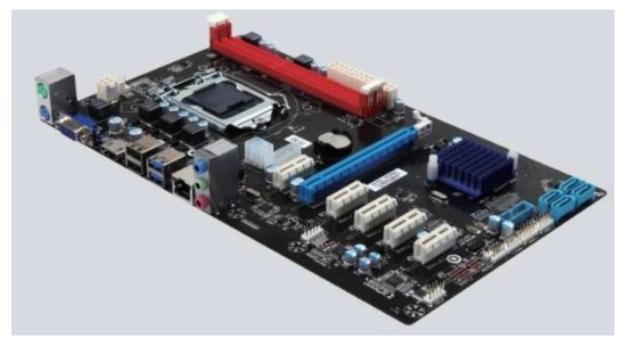

# **Specifications**

| System           |                                                                                                                                                                         |  |
|------------------|-------------------------------------------------------------------------------------------------------------------------------------------------------------------------|--|
| Processor        | Supports 4th Gen Intel® Core™ i7/i5/i3/ Pentium® / Celeron® processors for LGA 1150 socket                                                                              |  |
| Chipset          | Intel® H81 Express Chipset                                                                                                                                              |  |
| Memory Support   | Support 2*DDR3 DIMMs 1066/1333/1600 MHz, up to 8G - Supports Dual-Channel mode - Supports non-ECC, un-buffered memory                                                   |  |
| Onboard Graphics | 1 VGA Port<br>1 HDMI Port                                                                                                                                               |  |
| USB              | 4 USB 3.0 (Back panel 2 ports, 2 ports available through the internal USB connector 6 USB 2.0 (Back panel 2 ports, 4 ports available through the internal USB connector |  |
| LAN              | Onboard Realtek® RTL8111G Gigabit LAN controller                                                                                                                        |  |
| Audio            | Onboard Realtek® 662 6-channel HD Audio Codec<br>Front Panel audio-out,mic-in jack                                                                                      |  |
| SATA             | 4 SATA 3Gb/s Ports                                                                                                                                                      |  |
| Slots            | 1 PCI Express x16<br>5 PCI Express x1                                                                                                                                   |  |

| ack Panel          |                                                                                                                                                                                                                                                                                                                                         |
|--------------------|-----------------------------------------------------------------------------------------------------------------------------------------------------------------------------------------------------------------------------------------------------------------------------------------------------------------------------------------|
| Onaboard Pinheader | 1 PS2 Mouse/Keyboard Port 1 VGA Port 1 HDMI Port 2 USB 3.0 Ports 2 USB 2.0 Ports 1 LAN Port 1 Audio Jacks(Line in / Line Ourt / Mic in)                                                                                                                                                                                                 |
|                    | 2 USB2.0 Pinheaders , for 4*USB 2.0 Ports 1 USB3.0 Pinheader , for 2*USB 3.0 Ports 1 COM Pinheader 1 DEBUG Pinheader 1 Front panel Audio Header 1 Front panel header 1 Front panel header 1 PWR_IN Connector 1 PCIE 12V Connector 1 24-pin ATX Power Connector 1 8-pin ATX 12V Power Connector 1 CLR_COMS Pin Header 1 SPEAK Pin Header |
| Form Factor        |                                                                                                                                                                                                                                                                                                                                         |
| -                  | Micro-ATX (28cm X 21.8cm) 7 mounting ho                                                                                                                                                                                                                                                                                                 |