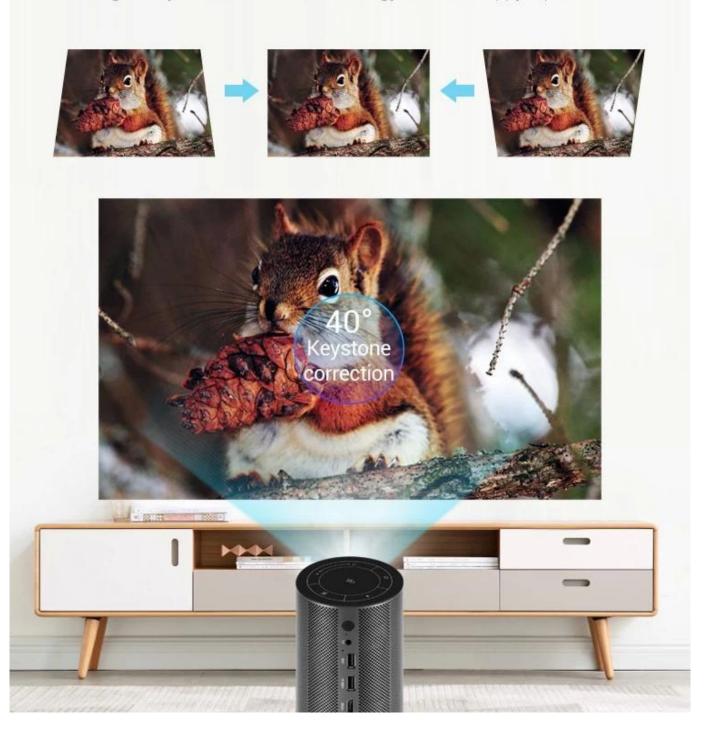

### 40° Automatic Keystone Correction

With digital keystone correction technology, instant snappy square screen.