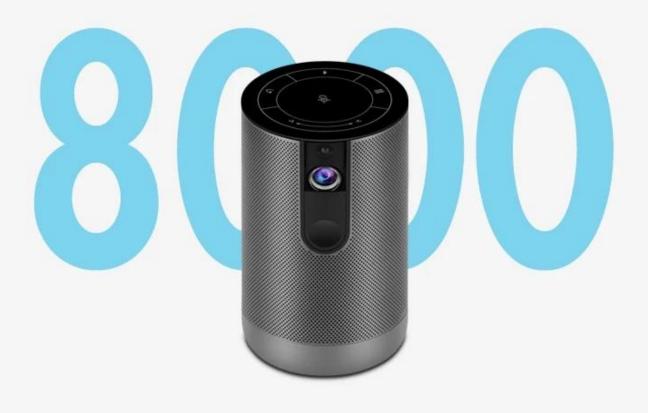

#### Internal Rechargable 8000 MAH Battery

Cable free when take outside, support 1.5 hours play-time under 100% brightness.