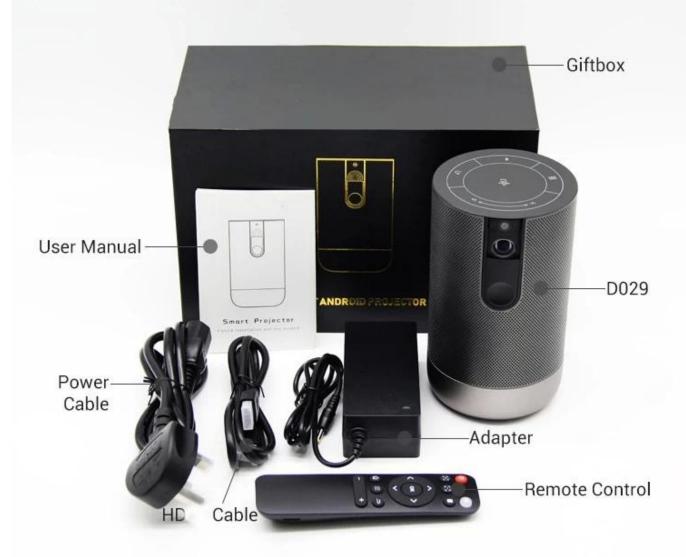

# PRODUCT ACESSORIES

Projector and accessories put into unique design packing box.