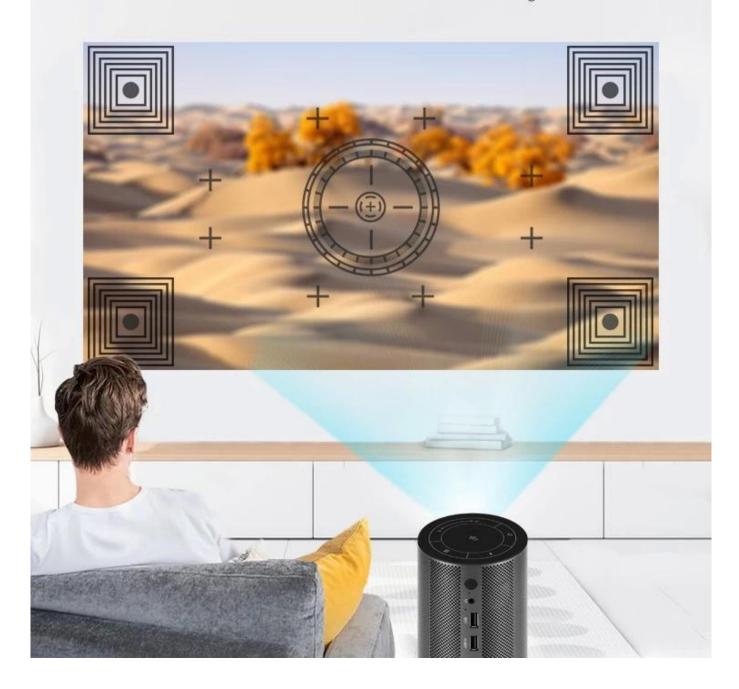

### 40° Automatic Keystone Correction

With digital keystone correction technology, instant snappy square screen.

## 1.2:1 Digital Short Throw Ratio

Support 0.2 – 8 meters cast (10 – 300 inch), Recommend 1-3 meters cast (40 – 120 inch)