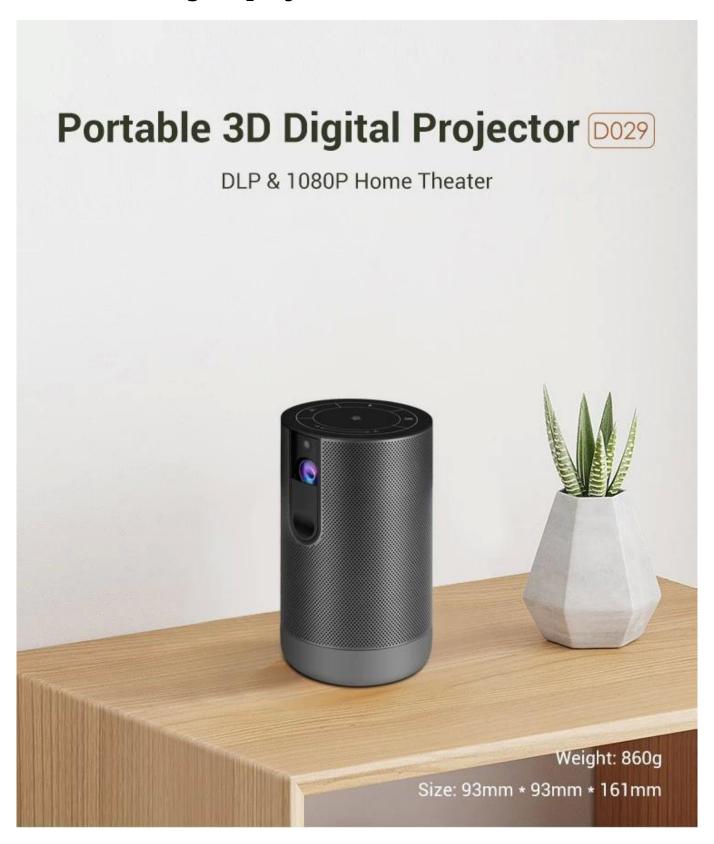

#### Protable 3D digital projector DLP&1080P home theater

| Short Throw Ratio 1-5 Meter cast 40-200 inch                   | Auto Focus Swift auto-focus to make screen clear      |
|----------------------------------------------------------------|-------------------------------------------------------|
| 200 ANSI Lumen Brightness Cast with high brightness in daytime | Auto Keystone<br>±40°Vertical correction              |
| Active 3D Video Display Enjoy 3D Video in Private              | 8000MAH Battery Rechargeable with 1.5 hours play-time |
| Dual WIFI Module 2.4/5G Fast & smooth WIFI                     | <b>BT 4.2</b><br>BT Hi-Fl speaker mode                |
| Smart Android 7 Free install spps from Google Play             | 100% Offset Free standing without tripod              |