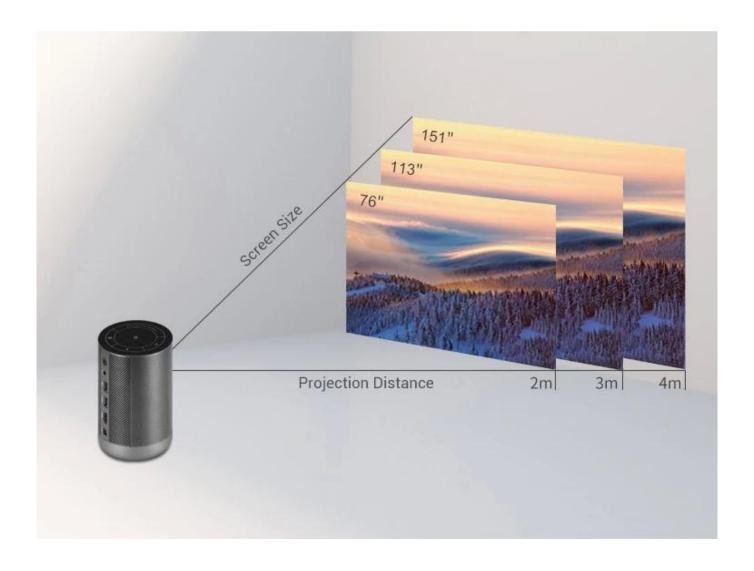

## 1.2:1 Digital Short Throw Ratio

Support 0.2 – 8 meters cast (10 – 300 inch), Recommend 1-3 meters cast (40 – 120 inch)