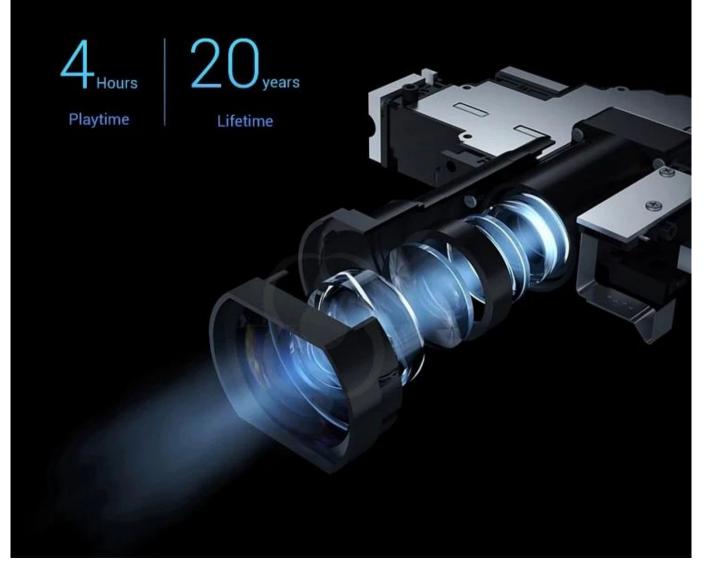

#### **Auto Focus**

Fast electronic motor auto focus Lens and free watching 1080P screen.

#### Real 200 Lumen, High Brightness

Viewers watch videos clearly even if cast in daytime (indoors), 30,000 hours life-time LED light source (RGB)