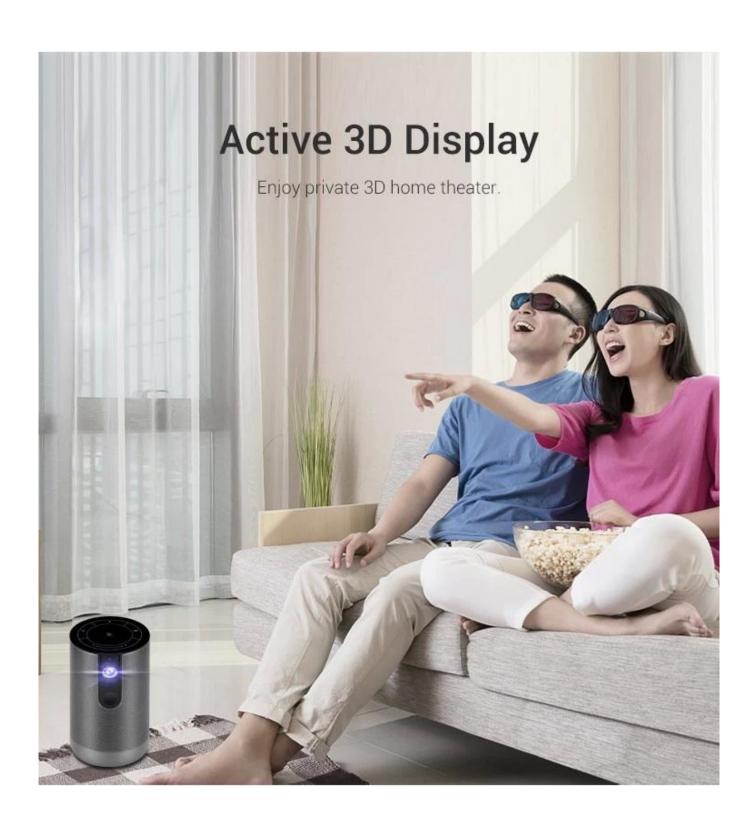

#### Protable 3D digital projector DLP&1080P home theater

| Short Throw Ratio 1-5 Meter cast 40-200 inch                   | Auto Focus Swift auto-focus to make screen clear      |
|----------------------------------------------------------------|-------------------------------------------------------|
| 200 ANSI Lumen Brightness Cast with high brightness in daytime | Auto Keystone<br>±40°Vertical correction              |
| Active 3D Video Display Enjoy 3D Video in Private              | 8000MAH Battery Rechargeable with 1.5 hours play-time |
| Dual WIFI Module 2.4/5G Fast & smooth WIFI                     | <b>BT 4.2</b><br>BT Hi-Fl speaker mode                |
| Smart Android 7 Free install spps from Google Play             | 100% Offset Free standing without tripod              |