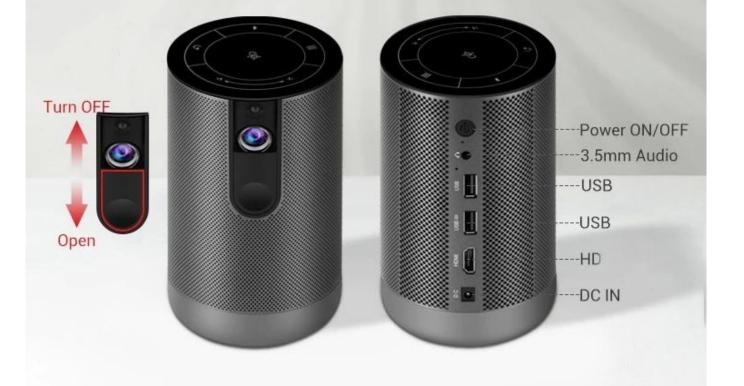

### Multiple Interface

Connest exteaevices via interface (HD/USB/ Audio) or WIFI/Bt, E.G. table BT speaker, smartphone, USB driver, TV box, playstation, etc.