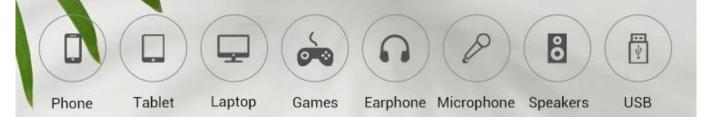

### Multiple Interface

Connest exteaevices via interface (HD/USB/ Audio) or WIFI/Bt, E.G. table BT speaker, smartphone, USB driver, TV box, playstation, etc.