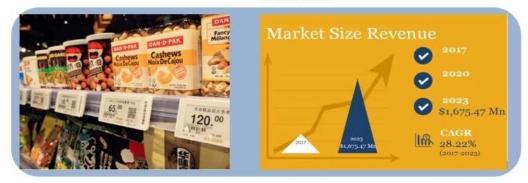

# 7.5-inch large screen electronic shelf label

In China, There is less than 1% in domestic electronic shelf label penetration rate, and the future replacement room is very large.

It is estimated that the global market will reach 1.675 billion US dollars by 2023, and the global ESL market will grow at a rate of 28.22% per year from 2015 to 2023, the market will be stable in 2023.