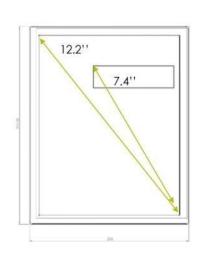

info.



#### Cost Saving

One-click price change Operation management Automatic monitoring & warning mechanism E-paper display performance Data confidential transmission



According to incomplete statistics, the traditional label replacement error rate is about 6%, the label The loss rate is about 2%;



03

## **High Correct Rate**

Price error rate 0.00001%, store image and customer satisfaction improving

#### **Deceptive Price**

caused by price inconsistency between commodity price tag and cahsier system due to price efficiencies.

### Smart Management

Support multi-screen conversion Personalized price tag template Meet multilingual environments Compatible with a variety Rich accessories for a variety of scenes

### Personalized customization







# Larger size 7.5&12.2inch ESL