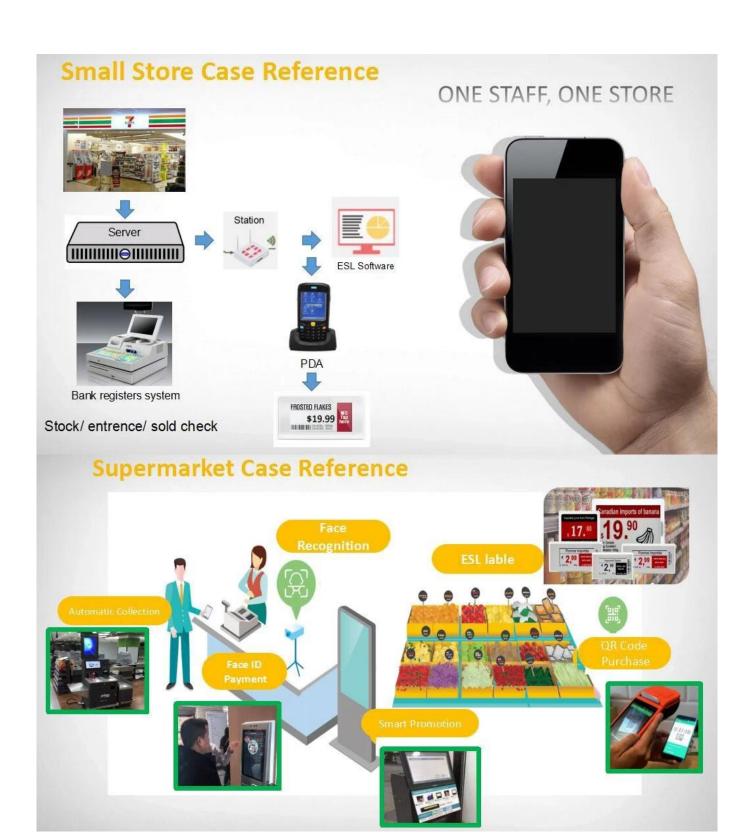

#### Cost Saving

One-click price change Operation management Automatic monitoring & warning mechanism E-paper display performance Data confidential transmission

According to incomplete statistics, the traditional label replacement error rate is about 6%, the label The loss rate is about 2%;

### Smart Management

Support multi-screen conversion Personalized price tag template Meet multilingual environments Compatible with a variety Rich accessories for a variety of scenes