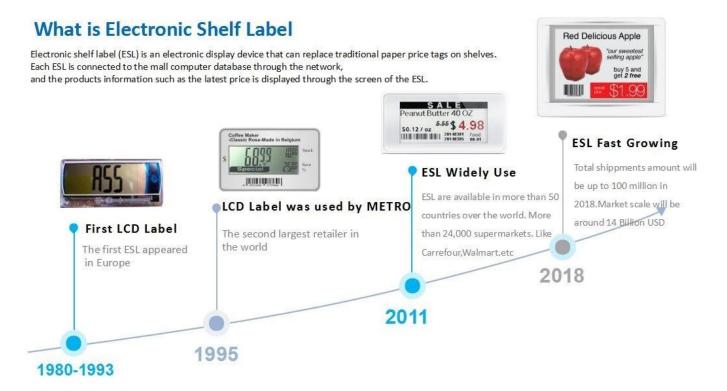

# 7.5-inch large screen electronic shelf label

In China, There is less than 1% in domestic electronic shelf label penetration rate, and the future replacement room is very large.

It is estimated that the global market will reach 1.675 billion US dollars by 2023, and the global ESL market will grow at a rate of 28.22% per year from 2015 to 2023, the market will be stable in 2023.