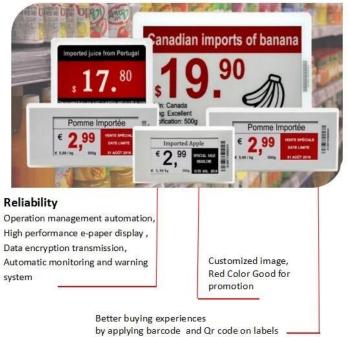

#### Cost Saving

One-click price change Operation management Automatic monitoring & warning mechanism E-paper display performance Data confidential transmission

According to incomplete statistics, the traditional label replacement error rate is about 6%, the label The loss rate is about 2%;

## **High Correct Rate**

Price error rate 0.00001%, store image and customer satisfaction improving