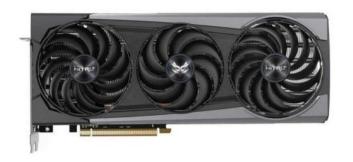

### SAPPHIRE Radeon RX 6800 16GB NITRO+ GDDR6 Graphic Card

## Product Description

- -Popular graphics cards
- -High-performance graphic cards
- **-Large memory** video cards
- -High profits graphic card
- -Strong computing power graphic cards

#### **Guarantee:**

100% Guaranteed Fast shipping

100% Guaranteed After-Sales support

100% Guaranteed Genuine/Authentic Product

100% Guaranteed Factory warranty (International)













### Shipping



Why Choose Us



- \*Real stock in shenzhen and Hongkong
- \*Service Over 20,000 Clients
- \*Preformance After-sales Support
- \*Strict Testing and Quick Delivery

# **GRAPHICS CARD READY STOCK**