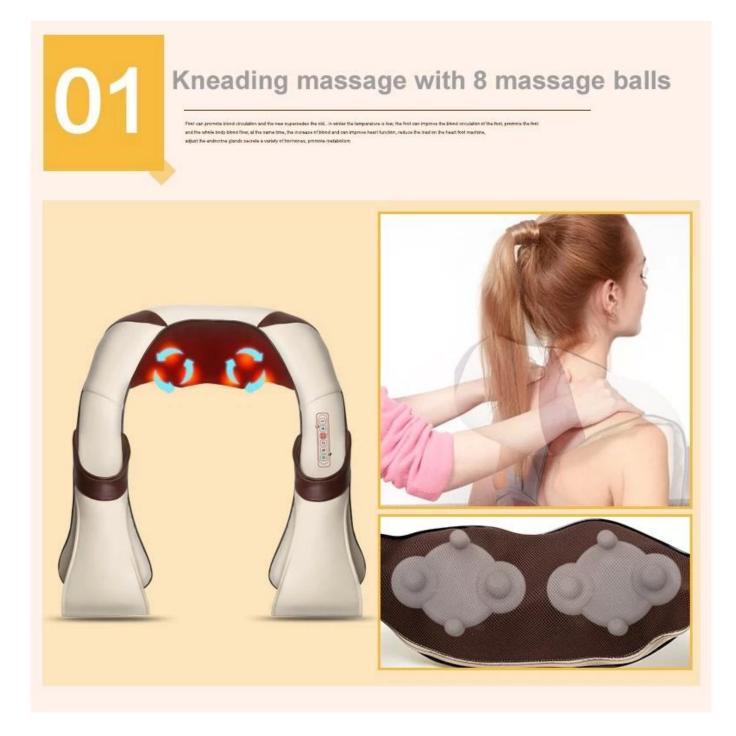

## Shiatsu neck and shoulder massager



## 02

## High quality PU material

Peet can promote blood circulation and the new supermedus the total, in white the temperature is live, the hold can improve the blood circulation of the feet premote and the active body blood from, at he same time, the monase of blood and can improve heart function, reduce the itself on the heart feet machine, which the activities activity active activities of premote process process previous difference of the itself feet machine, which the activities activity active activities of premote process process previous difference of the itself feet machine,





## Forward and inverse massage

Feet car promote blond circulation and the new supervises the titl. In wither the temperature is low, the feet can improve the blood circulation of the hol, premine th