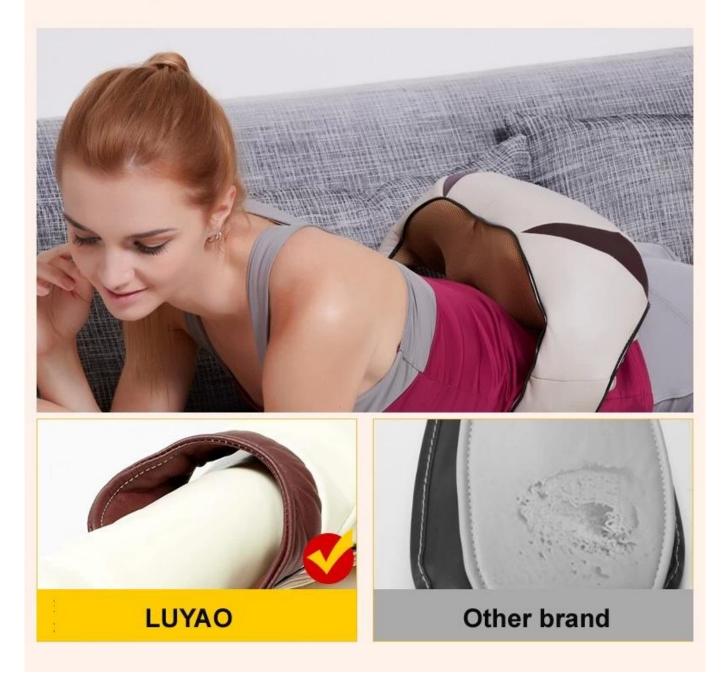

## High quality PU material

Peet can promote blood circulation and the new supermedus the total, in white the temperature is live, the hold can improve the blood circulation of the feet premote and the active body blood from, at he same time, the monase of blood and can improve heart function, reduce the itself on the heart feet machine, which the activities activity active activities of premote process process previous difference of the itself feet machine, which the activities activity active activities of premote process process previous difference of the itself feet machine,