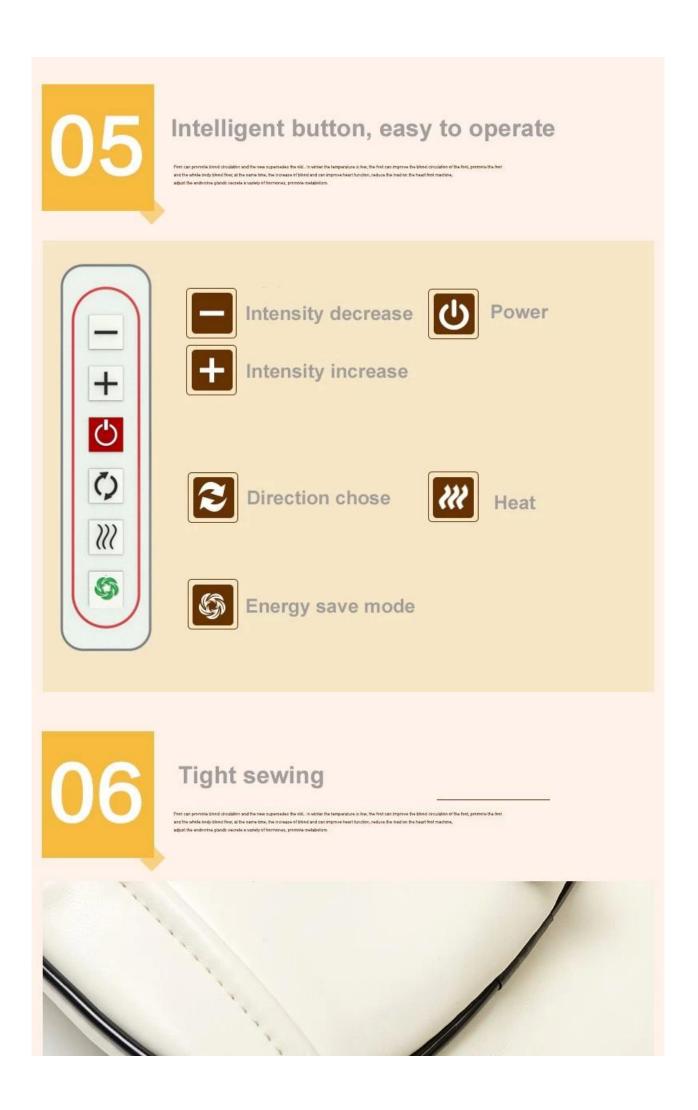

ood from, at he same time, the monase of blood and can improve heart function, reduce the itself on the heart feet machine, which the activities activity active activities of premote process process previous difference of the itself feet machine, which the activities activity active activities of premote process process previous difference of the itself feet machine,





## Forward and inverse massage

Feet car promote blond circulation and the new supervises the titl. In wither the temperature is low, the feet can improve the blood circulation of the hol, premine the feet and the whole blood flow, at the same time, the increase of blood and can improve heart function, network the lead on the heart hold maxime, adjust the whole a glonds secrete a variety of hermones, premier relations