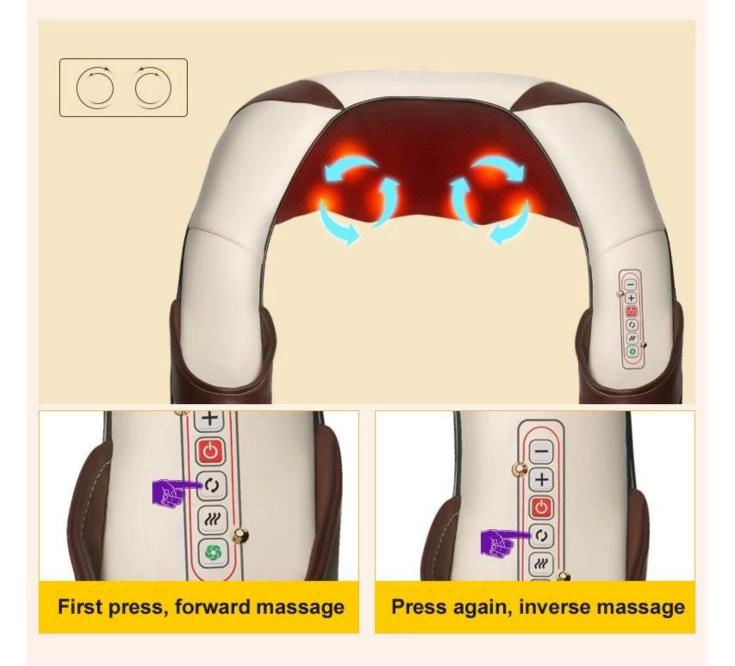

## Forward and inverse massage

Feet car promote blond circulation and the new supervises the titl. In wither the temperature is low, the feet can improve the blood circulation of the hol, premine the feet and the whole blood flow, at the same time, the increase of blood and can improve heart function, network the lead on the heart hold maxime, adjust the whole a glonds secrete a variety of hermones, premier relations