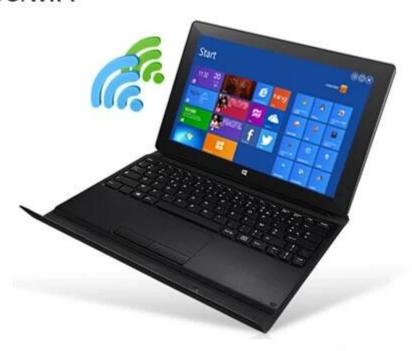

## 10.1 inch 1G 16G 1280 \* 800 IPS front camera 300,000 pixels rear camera 2 million pixels, supports GPS WIFI Bluetooth Windows tablet

## 3G/WIFI

10.1"IPS SCREEN 1280\*800P HD resolution