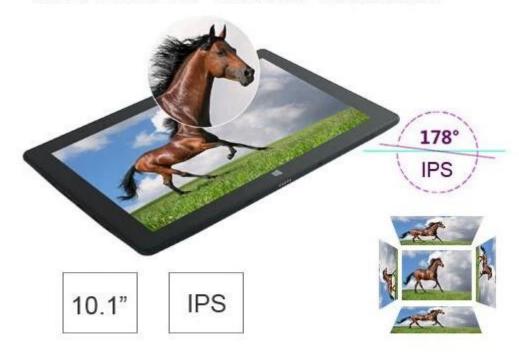

## 10.1 inch 1G 16G 1280 \* 800 IPS front camera 300,000 pixels rear camera 2 million pixels, supports GPS WIFI Bluetooth Windows tablet

## 3G/WIFI

10.1"IPS SCREEN 1280\*800P HD resolution