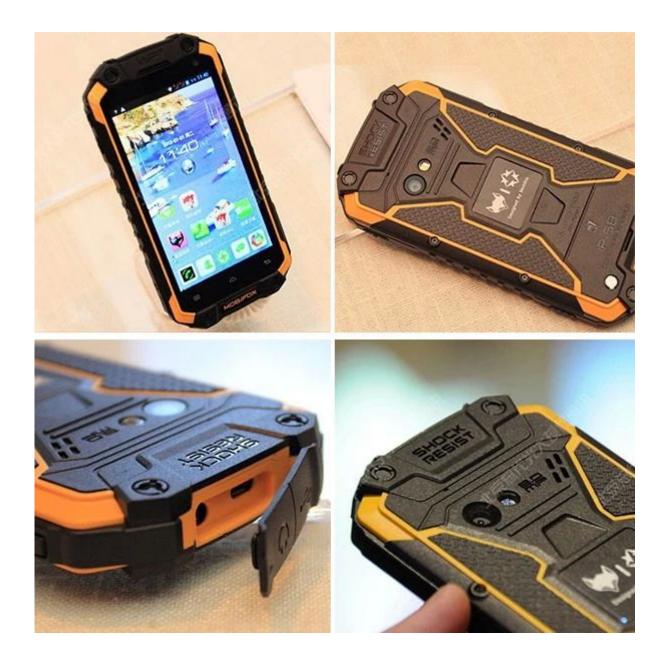

|
| 2150mAh                                                                           |
| Up to 6 hours                                                                     |
| 300 hrs                                                                           |
| Orange/black                                                                      |
| Multi-language                                                                    |
| 1 *2150mAh Battery,1 * USB Cable,1 * USB Charger,1 * 3.5mm<br>Earphone,1 * Manual |
| 147x74x14.9mm                                                                     |
| 0.53kg                                                                            |
| · · · · · · · · · · · · ·                                                         |

## **Picture:**