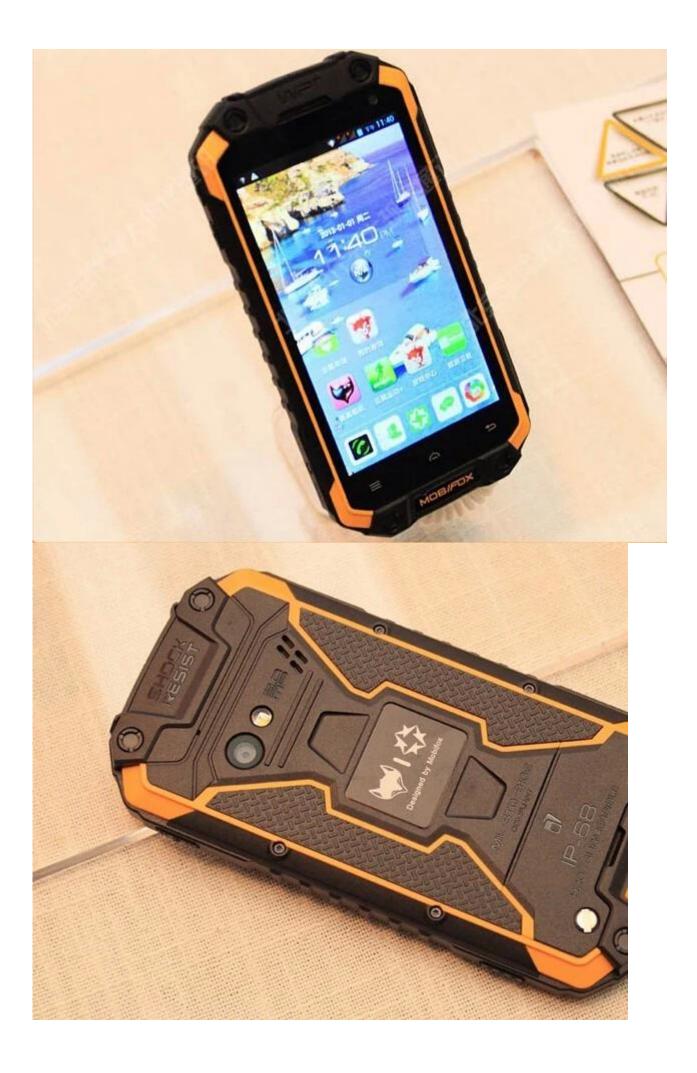

|
| 2150mAh                                                                           |
| Up to 6 hours                                                                     |
| 300 hrs                                                                           |
| Orange/black                                                                      |
| Multi-language                                                                    |
| 1 *2150mAh Battery,1 * USB Cable,1 * USB Charger,1 * 3.5mm<br>Earphone,1 * Manual |
| 147x74x14.9mm                                                                     |
| 0.53kg                                                                            |
| · · · · · · · · · · · · ·                                                         |

## **Picture:**