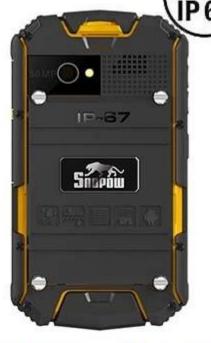

## picture:

RP-M6
Waterproof Smart Phone

http://Bestsourcehk.com

RP-M6

http://Bestsourcehk.com