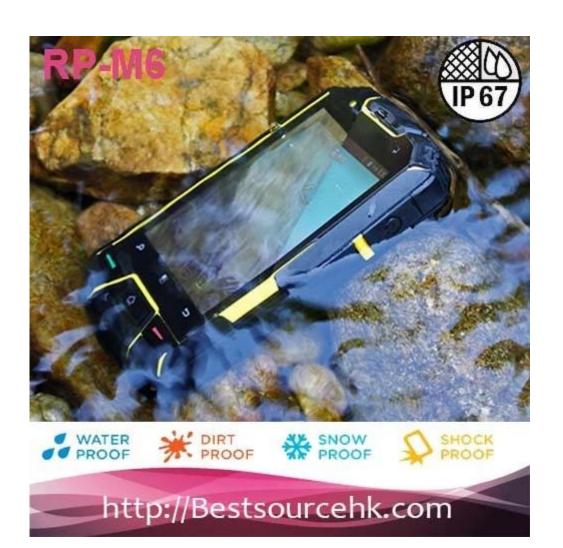

## picture:

RP-M6
Waterproof Smart Phone

http://Bestsourcehk.com

RP-M6

http://Bestsourcehk.com

## RP-M6

## RP-M6

http://Bestsourcehk.com

## **Selling point:**

| operate system            | Android 4                                                    |
|---------------------------|--------------------------------------------------------------|
| hardware chipset          | MTK-6577 Dual-core                                           |
| CPU speed                 | 1.2GHz                                                       |
| Screen size               | 3.5 inch                                                     |
| Screen                    | 960*640 APS LCD touch                                        |
| SIM Card                  | Dual SIM                                                     |
| storage                   |                                                              |
| Memory                    | 512MB/ 4GB                                                   |
| power                     |                                                              |
| Standby time              | About 500 hours                                              |
| Call time                 | About 6 hours                                                |
| Battery capacity          | 1*3000mAh                                                    |
| camera                    |                                                              |
| rear camera               | 5000000                                                      |
| front camera              | 300000                                                       |
| Wifi                      | support                                                      |
| Bluetooth                 | support                                                      |
| Global Positioning System | establish exist                                              |
| FM                        | support                                                      |
| G-sensor                  | Yes                                                          |
| Android marketplace       | Yes                                                          |
| support network           | GSM: 850/900/1800/1900MHz<br>WCDMA 850/1900/2100MHz          |
| size                      | 126.5*70.5*22.0mm                                            |
| language                  | multi-lingual                                                |
| Waterproof and dustproof  | IP67 (diving up arrive 1 count Down water for 30miuntes)     |
| shockproof                | Can resist drops up arrive 2 rice                            |
| outdoor Function          | barometer / altimeter / thermometer / compass / step counter |