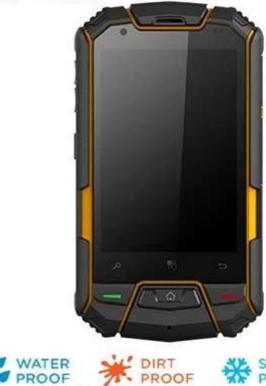

## picture:

RP-M6
Waterproof Smart Phone

http://Bestsourcehk.com

RP-M6

http://Bestsourcehk.com