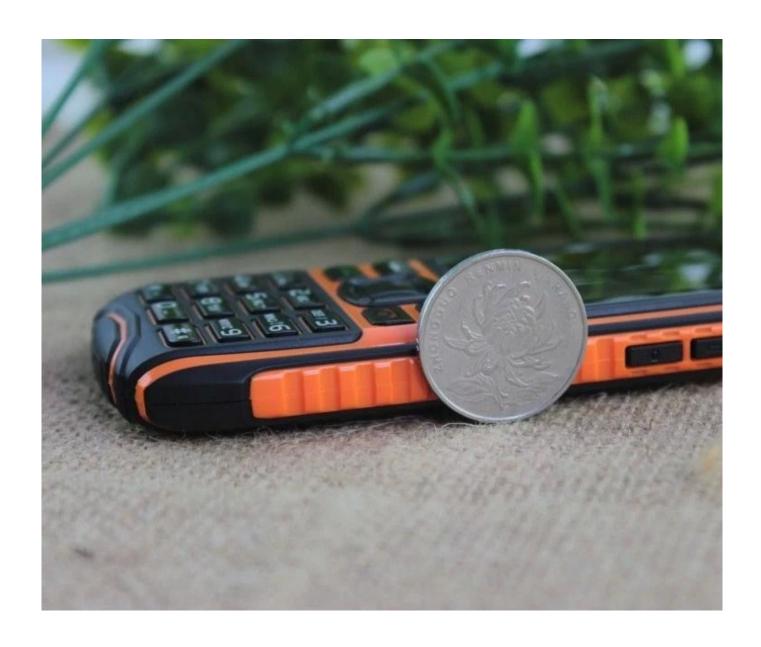

## MTK6260A With 64MB+64MB Rear Camera 0.3M Dual Sim Card Rugged Phone

| Hardware platform  | MTK6260A                                                                        |
|--------------------|---------------------------------------------------------------------------------|
| Frequency          | 2G:900/1800MHz and 850M/1900                                                    |
| 20                 | No smart phone                                                                  |
| LCD                | 2.0 (240*320)                                                                   |
| Camera             | Back: 0.3M                                                                      |
| phone capacity     | 64 Mb+64 Mb                                                                     |
| Blue Tooth         | Support                                                                         |
| FM                 | 7PIN Headphone cable                                                            |
| Video player       | MP4/3GP                                                                         |
| Music Player       | MP3                                                                             |
| Speaker            | 2816 BOX                                                                        |
| Information functi | SMS                                                                             |
| Torch              | yes                                                                             |
| Function           | FM/BT/Audio &Video<br>recorder/Games/Calendar/Calculator/Task<br>list/STK/Alarm |
| Earphone           | MICRO 7PIN Connector                                                            |
| USB soket          | 7 pin                                                                           |
| SIM card soket     | Dual SIM card                                                                   |
| T-card             | Support is the largest 32GB                                                     |
| Battery            | 1200mAh real capacity                                                           |