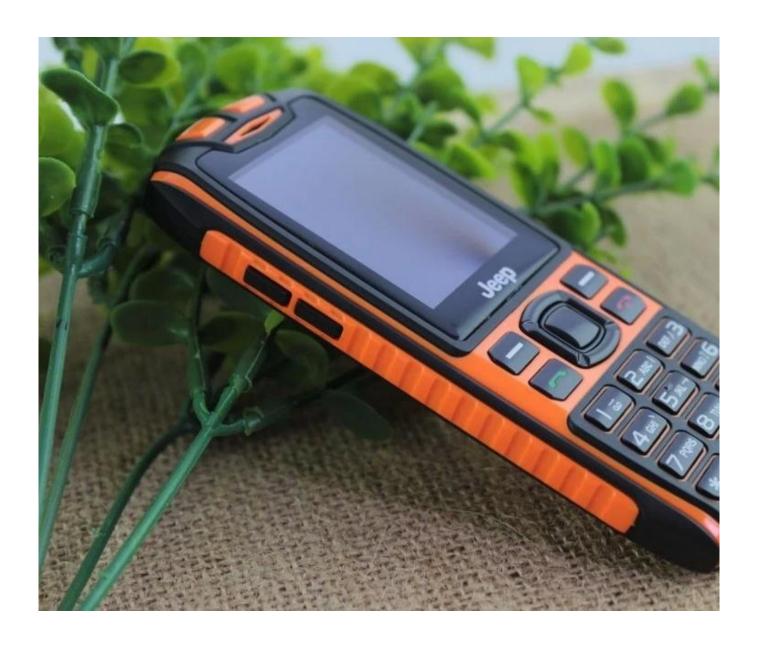

## MTK6260A With 64MB+64MB Rear Camera 0.3M Dual Sim Card Rugged Phone

| Hardware platform  | MTK6260A                                                                        |
|--------------------|---------------------------------------------------------------------------------|
| Frequency          | 2G:900/1800MHz and 850M/1900                                                    |
| 20                 | No smart phone                                                                  |
| LCD                | 2.0 (240*320)                                                                   |
| Camera             | Back: 0.3M                                                                      |
| phone capacity     | 64 Mb+64 Mb                                                                     |
| Blue Tooth         | Support                                                                         |
| FM                 | 7PIN Headphone cable                                                            |
| Video player       | MP4/3GP                                                                         |
| Music Player       | MP3                                                                             |
| Speaker            | 2816 BOX                                                                        |
| Information functi | SMS                                                                             |
| Torch              | yes                                                                             |
| Function           | FM/BT/Audio &Video<br>recorder/Games/Calendar/Calculator/Task<br>list/STK/Alarm |
| Earphone           | MICRO 7PIN Connector                                                            |
| USB soket          | 7 pin                                                                           |
| SIM card soket     | Dual SIM card                                                                   |
| T-card             | Support is the largest 32GB                                                     |
| Battery            | 1200mAh real capacity                                                           |