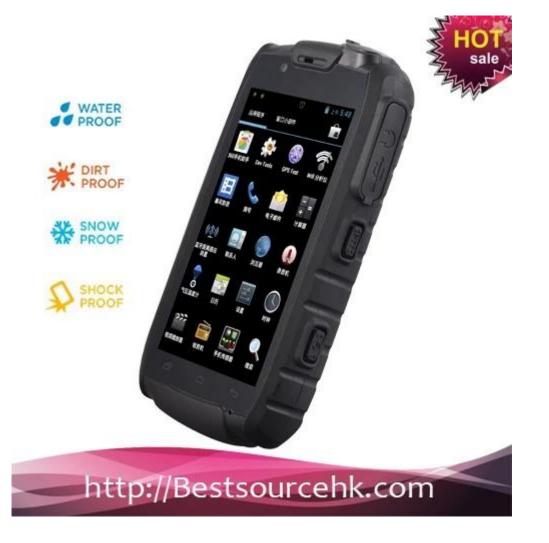

## **Selling Point:**

IP Standard: IP 68

Chipset:"Quad Core MTK6589 )"
OS:Android OS 4.2 for Quad core
Screen Size:4.0 inch IPS screen
Screen Resolution: FWVGA 854\*480
Sim Card: Dual Sim (GSM+WCDMA)
2G Frequency:GSM 850/900/1800/1900

Walkie Talkie Frequency: 400-470MHz Full Frequency Walkie Talkie Module, Can Walkie Talkie With

Same/Similar Communication System, Communication Distance: 3-5 Kilometers

Color:Black, Black with yellow

## Picture:

http://Bestsourcehk.com