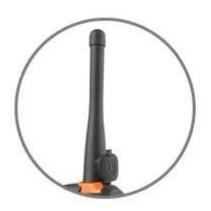

Walkie Talkie Frequency: 400-470MHz Full Frequency Walkie Talkie Module, Can Walkie Talkie With

Same/Similar Communication System, Communication Distance: 3-5 Kilometers

Color:Black, Black with yellow

## With NFC & Walkie-Talkie

http://Bestsourcehk.com