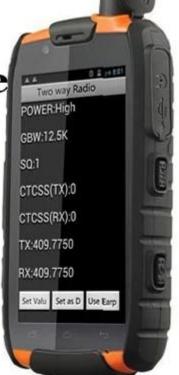

Walkie Talkie Frequency: 400-470MHz Full Frequency Walkie Talkie Module, Can Walkie Talkie With

Same/Similar Communication System, Communication Distance: 3-5 Kilometers

Color:Black, Black with yellow

## With NFC & Walkie-Talkie

http://Bestsourcehk.com