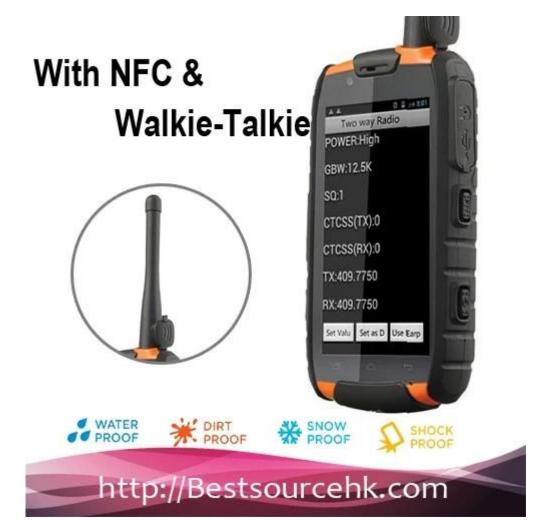

Walkie Talkie Frequency: 400-470MHz Full Frequency Walkie Talkie Module, Can Walkie Talkie With

Same/Similar Communication System, Communication Distance: 3-5 Kilometers

Color:Black, Black with yellow

## With NFC & Walkie-Talkie

http://Bestsourcehk.com