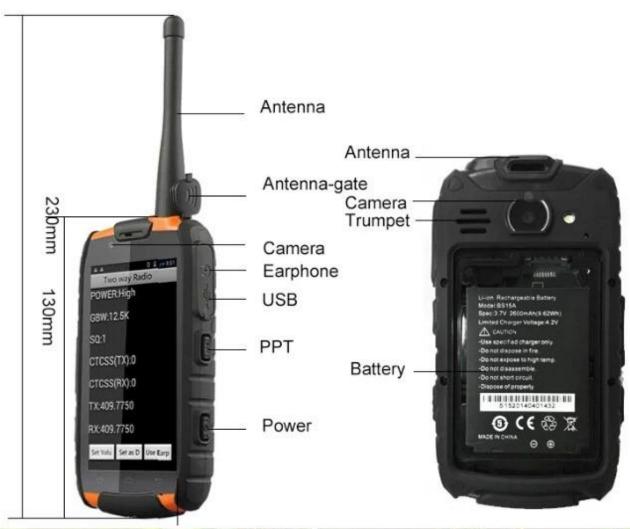

|
| I/O           | Sim card         | Dual sim cards, dual standby                                                                                                                    |
|               | USB              | Micro USB                                                                                                                                       |
|               | Microphone       | 3.5mm                                                                                                                                           |
|               | Headset/MIC      | Stereo/ Calls, Recordable                                                                                                                       |

## **Picture:**