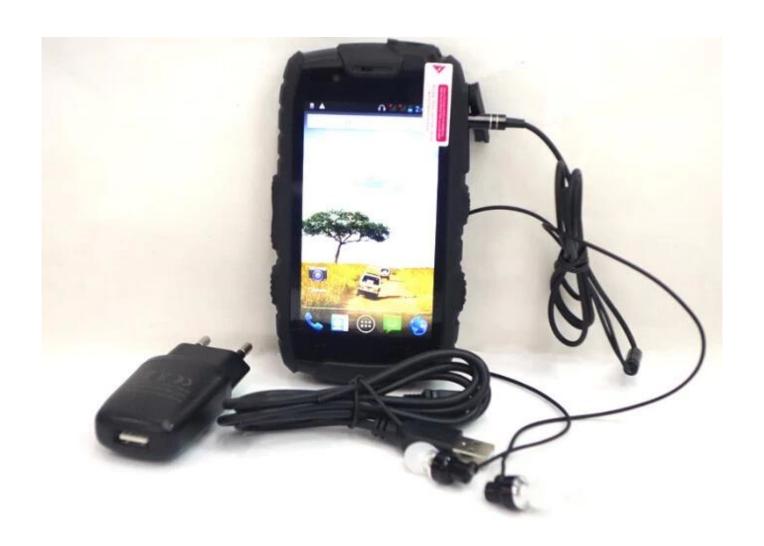

|
| I/O           | Sim card         | Dual sim cards, dual standby                                                                                                                    |
|               | USB              | Micro USB                                                                                                                                       |
|               | Microphone       | 3.5mm                                                                                                                                           |
|               | Headset/MIC      | Stereo/ Calls, Recordable                                                                                                                       |

## **Picture:**