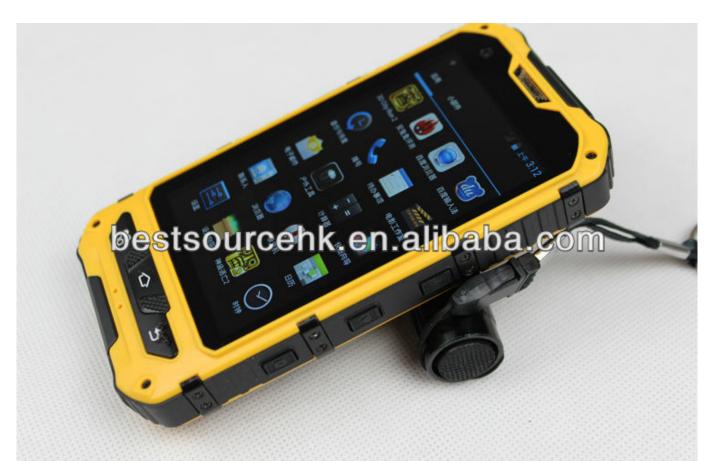

# Land Rover Rugged Phone Andriod 4.2 with Wechat Faceobook Skype

- \* 4.0" IPS Gorilla glass 800X480 Resolution
- \* MTK6572 Dual Core 1.2GHz (Better than MTK6577)
- \* Dual Sim Dual Standby
- \* 3000mAh Large Capactive Long Standby
- \* GPS (Built-in GPS Navigation)
- \* IP 68 (submersible up to 1 meter under water 30 Minutes) Waterproof, Dustproof and Shockproof
- \* 2G :GSM 850/900/1800/1900 MHZ ( Quad band)