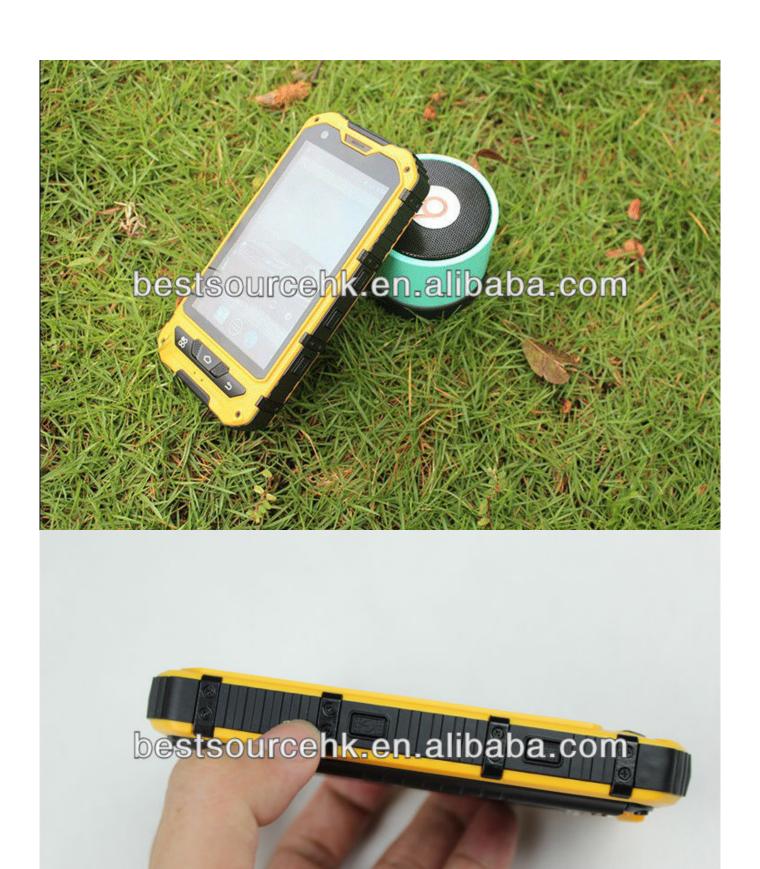

# Land Rover Rugged Phone Andriod 4.2 with Wechat Faceobook Skype

- \* 4.0" IPS Gorilla glass 800X480 Resolution
- \* MTK6572 Dual Core 1.2GHz (Better than MTK6577)
- \* Dual Sim Dual Standby
- \* 3000mAh Large Capactive Long Standby
- \* GPS (Built-in GPS Navigation)
- \* IP 68 (submersible up to 1 meter under water 30 Minutes) Waterproof, Dustproof and Shockproof
- \* 2G :GSM 850/900/1800/1900 MHZ ( Quad band)