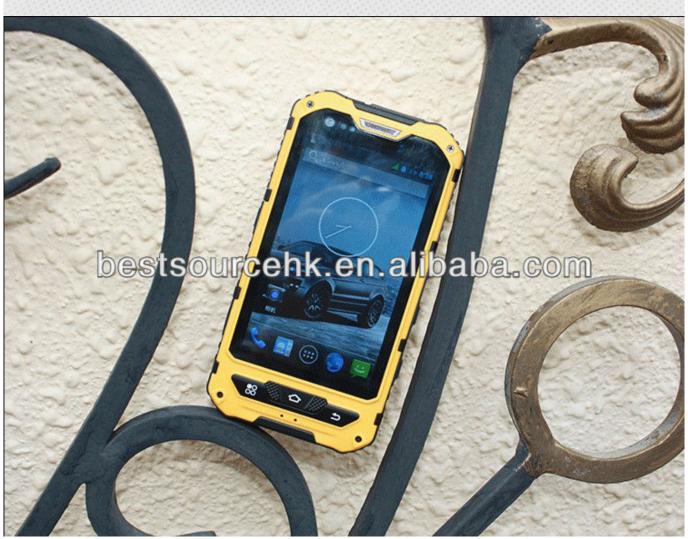

# Land Rover Rugged Phone Andriod 4.2 with Wechat Faceobook Skype

- \* 4.0" IPS Gorilla glass 800X480 Resolution
- \* MTK6572 Dual Core 1.2GHz (Better than MTK6577)
- \* Dual Sim Dual Standby
- \* 3000mAh Large Capactive Long Standby
- \* GPS (Built-in GPS Navigation)
- \* IP 68 (submersible up to 1 meter under water 30 Minutes) Waterproof, Dustproof and Shockproof
- \* 2G :GSM 850/900/1800/1900 MHZ ( Quad band)