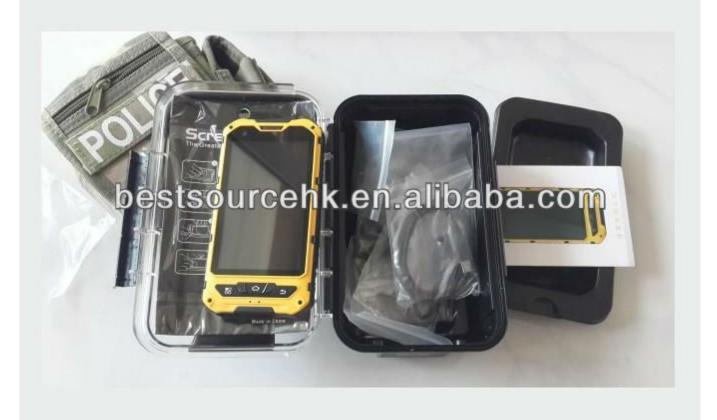

# Land Rover Rugged Phone Andriod 4.2 with Wechat Faceobook Skype

# Specification;

(Unlocked model, Designed to people who live and works in the wild, like Police, Soldier, Athlete ,Outdoor Traveler, Underground workers, Construction site ...etc, very popular in people who are enjoy outdoor sports, Especially in EU and North America.)

- \* 4.0" IPS Gorilla glass 800X480 Resolution
- \* MTK6572 Dual Core 1.2GHz (Better than MTK6577)
- \* Dual Sim Dual Standby
- \* 3000mAh Large Capactive Long Standby
- \* GPS (Built-in GPS Navigation)
- \* IP 68 (submersible up to 1 meter under water 30 Minutes) Waterproof, Dustproof and Shockproof
- \* 2G :GSM 850/900/1800/1900 MHZ ( Quad band)

# **Standard Include:**

- 1. 1 x A8 Phone
- 2. 1 xBattery(3000mAh)
- 3. 1x Charger
- 4. 1 xUSB cable
- 5. 1 xearphone
- 6. 1xUser manual (chinese)