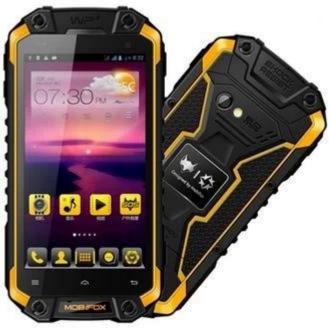

## J5 Rugged phone with GPS WIFI 4.5inch Android 4.2 BT

|  | selling point              | 1.MTK6589 Quad core 2.1280*72<br>3.1G+16G 4.Front 2.0M/black<br>8.0M                 |
|--|----------------------------|--------------------------------------------------------------------------------------|
|  | IP Standard                | IP68                                                                                 |
|  | Chipset                    | MTK6589 Quad Core1.5GHz                                                              |
|  | os                         | Android 4.2                                                                          |
|  | Screen Size                | 4.5"                                                                                 |
|  | Screen Resolution          | 1280*720                                                                             |
|  | Sim Card                   | Dual Sim (GSM+WCDMA)                                                                 |
|  | 2G Frequency               | GSM 850/900/1800/1900                                                                |
|  | 3G Frequency               | WCDMA 850/1900/2100MHz                                                               |
|  | Memory                     | 1G+16G                                                                               |
|  | Camera                     | Front 2.0MP/back 8MP                                                                 |
|  | NFC                        | No                                                                                   |
|  | GPS                        | Support                                                                              |
|  | WIFI                       | Support                                                                              |
|  | Bluetooth                  | Support                                                                              |
|  | TF Card                    | Support Maximum 32G                                                                  |
|  | Battery                    | 2150mAh                                                                              |
|  | Talk Time                  | Up to 6 hours                                                                        |
|  | Standby Time               | 300 hrs                                                                              |
|  | Walkie Talkie<br>Frequency | No                                                                                   |
|  | Color                      | Orange/black                                                                         |
|  | Language                   | Multi-language                                                                       |
|  | Accessories                | 1 *2150mAh Battery,1 * USB Cable,1 *<br>USB Charger,1 * 3.5mm Earphone,1 *<br>Manual |
|  | Product size               | 147x74x14.9mm                                                                        |
|  | Product/ Package           | 0.53kg                                                                               |