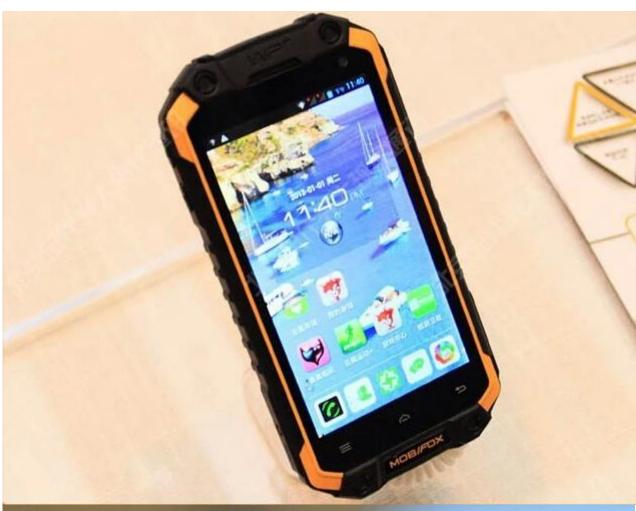

## J5 Rugged phone with GPS WIFI 4.5inch Android 4.2 BT

|  | selling point              | 1.MTK6589 Quad core 2.1280*72<br>3.1G+16G 4.Front 2.0M/black<br>8.0M                 |
|--|----------------------------|--------------------------------------------------------------------------------------|
|  | IP Standard                | IP68                                                                                 |
|  | Chipset                    | MTK6589 Quad Core1.5GHz                                                              |
|  | os                         | Android 4.2                                                                          |
|  | Screen Size                | 4.5"                                                                                 |
|  | Screen Resolution          | 1280*720                                                                             |
|  | Sim Card                   | Dual Sim (GSM+WCDMA)                                                                 |
|  | 2G Frequency               | GSM 850/900/1800/1900                                                                |
|  | 3G Frequency               | WCDMA 850/1900/2100MHz                                                               |
|  | Memory                     | 1G+16G                                                                               |
|  | Camera                     | Front 2.0MP/back 8MP                                                                 |
|  | NFC                        | No                                                                                   |
|  | GPS                        | Support                                                                              |
|  | WIFI                       | Support                                                                              |
|  | Bluetooth                  | Support                                                                              |
|  | TF Card                    | Support Maximum 32G                                                                  |
|  | Battery                    | 2150mAh                                                                              |
|  | Talk Time                  | Up to 6 hours                                                                        |
|  | Standby Time               | 300 hrs                                                                              |
|  | Walkie Talkie<br>Frequency | No                                                                                   |
|  | Color                      | Orange/black                                                                         |
|  | Language                   | Multi-language                                                                       |
|  | Accessories                | 1 *2150mAh Battery,1 * USB Cable,1 *<br>USB Charger,1 * 3.5mm Earphone,1 *<br>Manual |
|  | Product size               | 147x74x14.9mm                                                                        |
|  | Product/ Package           | 0.53kg                                                                               |