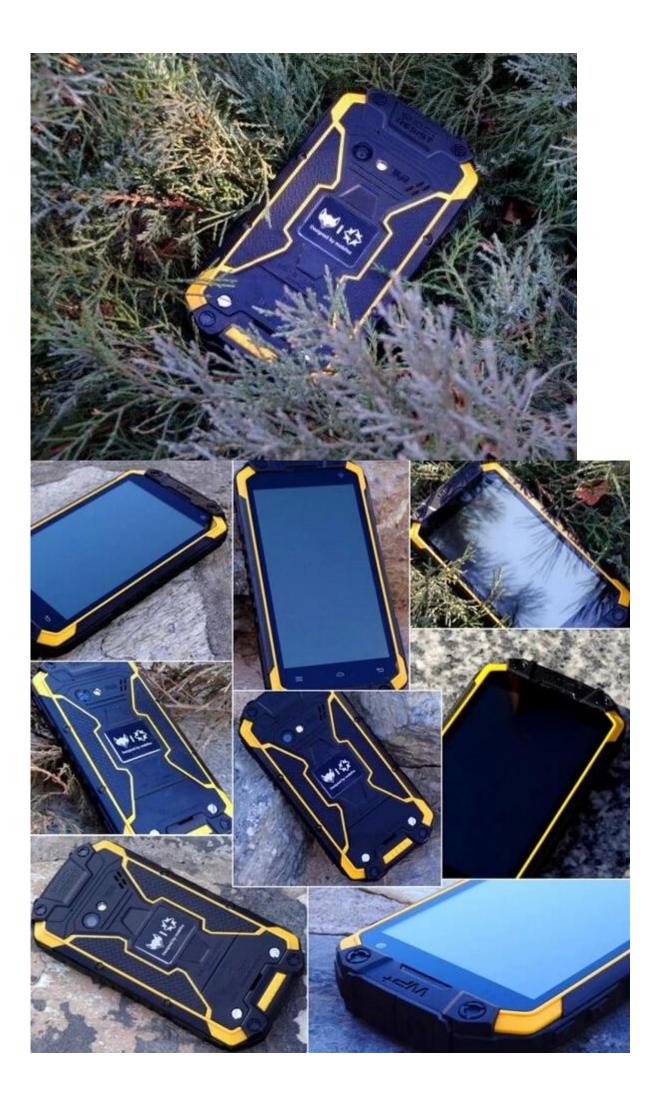

## J5 Rugged phone with GPS WIFI 4.5inch Android 4.2 BT

|  | selling point              | 1.MTK6589 Quad core 2.1280*72<br>3.1G+16G 4.Front 2.0M/black<br>8.0M                 |
|--|----------------------------|--------------------------------------------------------------------------------------|
|  | IP Standard                | IP68                                                                                 |
|  | Chipset                    | MTK6589 Quad Core1.5GHz                                                              |
|  | os                         | Android 4.2                                                                          |
|  | Screen Size                | 4.5"                                                                                 |
|  | Screen Resolution          | 1280*720                                                                             |
|  | Sim Card                   | Dual Sim (GSM+WCDMA)                                                                 |
|  | 2G Frequency               | GSM 850/900/1800/1900                                                                |
|  | 3G Frequency               | WCDMA 850/1900/2100MHz                                                               |
|  | Memory                     | 1G+16G                                                                               |
|  | Camera                     | Front 2.0MP/back 8MP                                                                 |
|  | NFC                        | No                                                                                   |
|  | GPS                        | Support                                                                              |
|  | WIFI                       | Support                                                                              |
|  | Bluetooth                  | Support                                                                              |
|  | TF Card                    | Support Maximum 32G                                                                  |
|  | Battery                    | 2150mAh                                                                              |
|  | Talk Time                  | Up to 6 hours                                                                        |
|  | Standby Time               | 300 hrs                                                                              |
|  | Walkie Talkie<br>Frequency | No                                                                                   |
|  | Color                      | Orange/black                                                                         |
|  | Language                   | Multi-language                                                                       |
|  | Accessories                | 1 *2150mAh Battery,1 * USB Cable,1 *<br>USB Charger,1 * 3.5mm Earphone,1 *<br>Manual |
|  | Product size               | 147x74x14.9mm                                                                        |
|  | Product/ Package           | 0.53kg                                                                               |