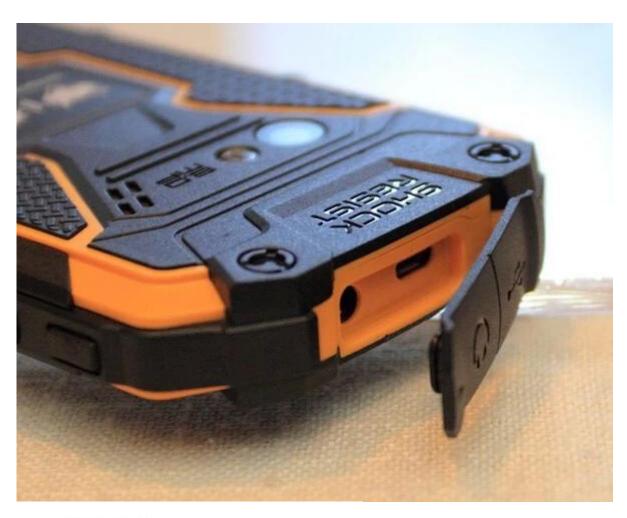

## J5 Rugged phone with GPS WIFI 4.5inch Android 4.2 BT

|  | selling point              | 1.MTK6589 Quad core 2.1280*72<br>3.1G+16G 4.Front 2.0M/black<br>8.0M                 |
|--|----------------------------|--------------------------------------------------------------------------------------|
|  | IP Standard                | IP68                                                                                 |
|  | Chipset                    | MTK6589 Quad Core1.5GHz                                                              |
|  | os                         | Android 4.2                                                                          |
|  | Screen Size                | 4.5"                                                                                 |
|  | Screen Resolution          | 1280*720                                                                             |
|  | Sim Card                   | Dual Sim (GSM+WCDMA)                                                                 |
|  | 2G Frequency               | GSM 850/900/1800/1900                                                                |
|  | 3G Frequency               | WCDMA 850/1900/2100MHz                                                               |
|  | Memory                     | 1G+16G                                                                               |
|  | Camera                     | Front 2.0MP/back 8MP                                                                 |
|  | NFC                        | No                                                                                   |
|  | GPS                        | Support                                                                              |
|  | WIFI                       | Support                                                                              |
|  | Bluetooth                  | Support                                                                              |
|  | TF Card                    | Support Maximum 32G                                                                  |
|  | Battery                    | 2150mAh                                                                              |
|  | Talk Time                  | Up to 6 hours                                                                        |
|  | Standby Time               | 300 hrs                                                                              |
|  | Walkie Talkie<br>Frequency | No                                                                                   |
|  | Color                      | Orange/black                                                                         |
|  | Language                   | Multi-language                                                                       |
|  | Accessories                | 1 *2150mAh Battery,1 * USB Cable,1 *<br>USB Charger,1 * 3.5mm Earphone,1 *<br>Manual |
|  | Product size               | 147x74x14.9mm                                                                        |
|  | Product/ Package           | 0.53kg                                                                               |