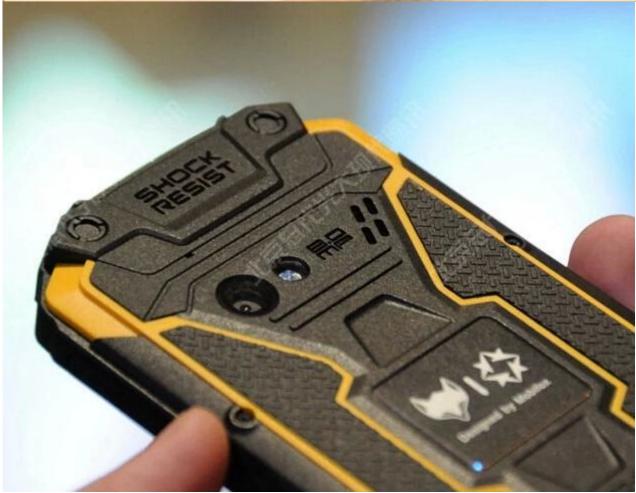

## J5 Rugged phone with GPS WIFI 4.5inch Android 4.2 BT

|  | selling point              | 1.MTK6589 Quad core 2.1280*72<br>3.1G+16G 4.Front 2.0M/black<br>8.0M                 |
|--|----------------------------|--------------------------------------------------------------------------------------|
|  | IP Standard                | IP68                                                                                 |
|  | Chipset                    | MTK6589 Quad Core1.5GHz                                                              |
|  | os                         | Android 4.2                                                                          |
|  | Screen Size                | 4.5"                                                                                 |
|  | Screen Resolution          | 1280*720                                                                             |
|  | Sim Card                   | Dual Sim (GSM+WCDMA)                                                                 |
|  | 2G Frequency               | GSM 850/900/1800/1900                                                                |
|  | 3G Frequency               | WCDMA 850/1900/2100MHz                                                               |
|  | Memory                     | 1G+16G                                                                               |
|  | Camera                     | Front 2.0MP/back 8MP                                                                 |
|  | NFC                        | No                                                                                   |
|  | GPS                        | Support                                                                              |
|  | WIFI                       | Support                                                                              |
|  | Bluetooth                  | Support                                                                              |
|  | TF Card                    | Support Maximum 32G                                                                  |
|  | Battery                    | 2150mAh                                                                              |
|  | Talk Time                  | Up to 6 hours                                                                        |
|  | Standby Time               | 300 hrs                                                                              |
|  | Walkie Talkie<br>Frequency | No                                                                                   |
|  | Color                      | Orange/black                                                                         |
|  | Language                   | Multi-language                                                                       |
|  | Accessories                | 1 *2150mAh Battery,1 * USB Cable,1 *<br>USB Charger,1 * 3.5mm Earphone,1 *<br>Manual |
|  | Product size               | 147x74x14.9mm                                                                        |
|  | Product/ Package           | 0.53kg                                                                               |