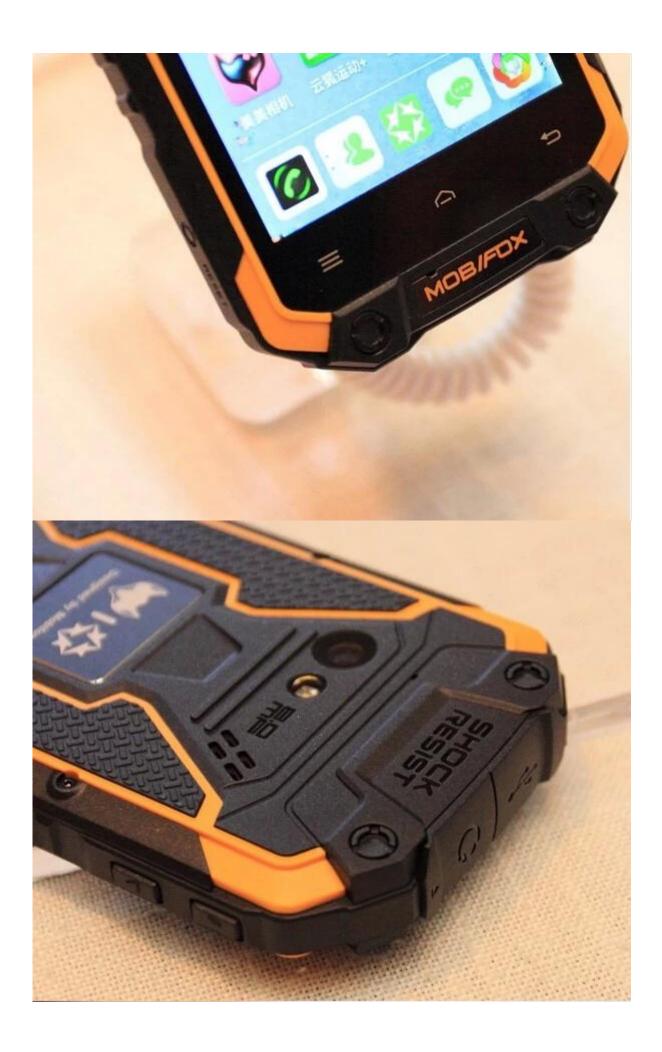

## J5 Rugged phone with GPS WIFI 4.5inch Android 4.2 BT

|  | selling point              | 1.MTK6589 Quad core 2.1280*72<br>3.1G+16G 4.Front 2.0M/black<br>8.0M                 |
|--|----------------------------|--------------------------------------------------------------------------------------|
|  | IP Standard                | IP68                                                                                 |
|  | Chipset                    | MTK6589 Quad Core1.5GHz                                                              |
|  | os                         | Android 4.2                                                                          |
|  | Screen Size                | 4.5"                                                                                 |
|  | Screen Resolution          | 1280*720                                                                             |
|  | Sim Card                   | Dual Sim (GSM+WCDMA)                                                                 |
|  | 2G Frequency               | GSM 850/900/1800/1900                                                                |
|  | 3G Frequency               | WCDMA 850/1900/2100MHz                                                               |
|  | Memory                     | 1G+16G                                                                               |
|  | Camera                     | Front 2.0MP/back 8MP                                                                 |
|  | NFC                        | No                                                                                   |
|  | GPS                        | Support                                                                              |
|  | WIFI                       | Support                                                                              |
|  | Bluetooth                  | Support                                                                              |
|  | TF Card                    | Support Maximum 32G                                                                  |
|  | Battery                    | 2150mAh                                                                              |
|  | Talk Time                  | Up to 6 hours                                                                        |
|  | Standby Time               | 300 hrs                                                                              |
|  | Walkie Talkie<br>Frequency | No                                                                                   |
|  | Color                      | Orange/black                                                                         |
|  | Language                   | Multi-language                                                                       |
|  | Accessories                | 1 *2150mAh Battery,1 * USB Cable,1 *<br>USB Charger,1 * 3.5mm Earphone,1 *<br>Manual |
|  | Product size               | 147x74x14.9mm                                                                        |
|  | Product/ Package           | 0.53kg                                                                               |