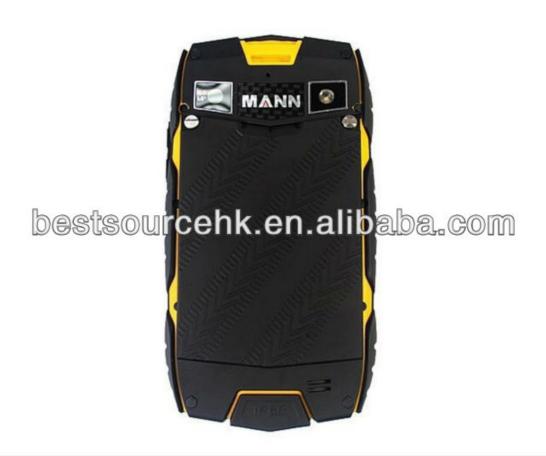

|
| IP68 (submersible up to 1 meter under water)                                                                                               |
| Can resist drops up to 10 meters                                                                                                           |
| 1* user manual<br>1* Earphones<br>1* 2500mAh Li-Ion Battery<br>1* USB Cable<br>1* Power Adapter (100-240V 50Hz)<br>1* Mountaineering Clasp |
|                                                                                                                                            |

NOTE: To ensure Waterproof, Please make sure earphone jack , USB connect and battery cover cloesd properly. thanks

## Pictures Show