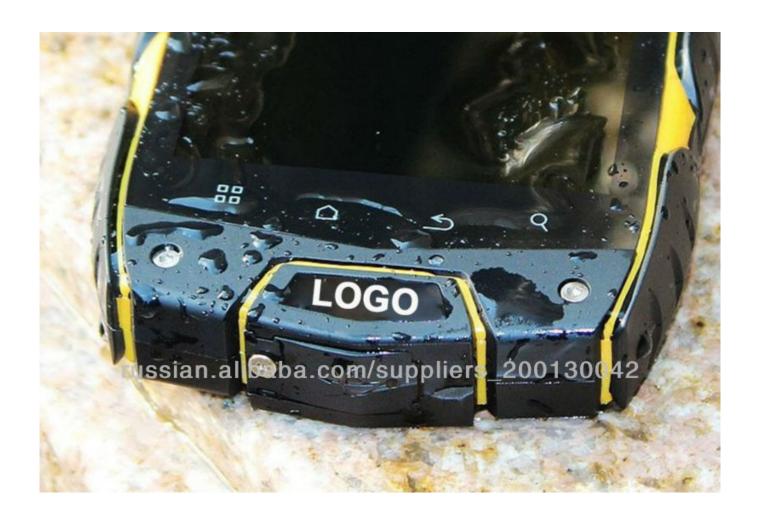

|
| IP68 (submersible up to 1 meter under water)                                                                                               |
| Can resist drops up to 10 meters                                                                                                           |
| 1* user manual<br>1* Earphones<br>1* 2500mAh Li-Ion Battery<br>1* USB Cable<br>1* Power Adapter (100-240V 50Hz)<br>1* Mountaineering Clasp |
|                                                                                                                                            |

NOTE: To ensure Waterproof, Please make sure earphone jack , USB connect and battery cover cloesd properly. thanks

## Pictures Show