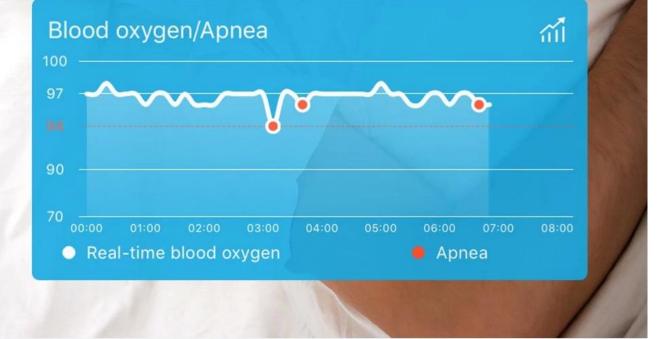

|
| UI language   | Chinese/English                                                                                                                                               |
| APP functions | Blood Oxygen/SpO2; HRV(Heart Rate Variability);<br>Lorentz Scatter Diagram; Steps; Heart rate monitor;<br>Sports mode; Alarm; Health reminder; Sleep monitor. |

### Situation show

111

What you see is what you get



## Serious about profession

111

Data of Heart rate and blood Oxygen accurate to medical level OSRAM Green+red light/ Professional sensor

Red light for blood oxygen

Green light for heart rate

# Sleep Apnea Syndrome

...

Vibrate to remind you Monitor your health on time



### **Special Functions**

...

Every Function shows sincere heart

#### **Special Functions**