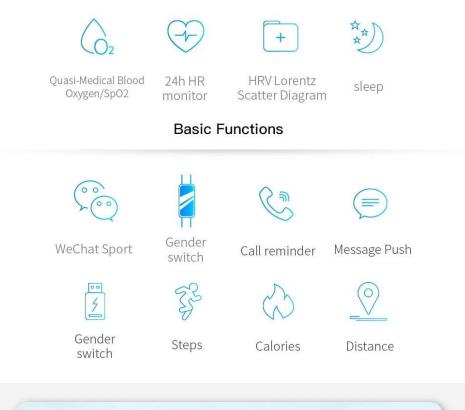

### **Special Functions**

...

Every Function shows sincere heart

#### **Special Functions**