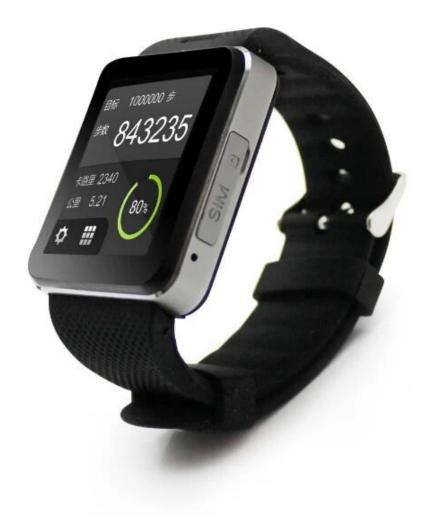

## 1.54 inch dual core 240 \* 240 512MB 4GB supports 2G 3G mobile phone calls smart watch mobile phone

1. 2G/3G dual network, dual-core CPU, supports SIM card use, waterproof, dustproof, and drop-proof;

2. Support voice calls, text messages, photos, social media, QQ, WeChat, MSN, pedometer, GPS navigation, gesture control, voice control, voice conversion;

Music playback, video playback, recording, all-weather display, time display, calendar, gallery, email, memo, Baidu search, alarm, ground map, wireless network, adjustable flight mode 3. Support; 4. Built-in 5 million pixel camera, supports 720p video camera support;

Set 26 languages (support Chinese simplified, Chinese traditional, French, English, German, Malay, Indonesian, West Asian, Korean, Filipino and other multiple languages 5. Support

6.Support Android application downloads, such as QQ, WeChat, pedometer, heart rate, blood oxygen, infrared thermometer and all Android applications (functional motherboard can be used in medical, GPS positioning, education, industrial control, etc. communications As the cloud uses transport using handheld devices).