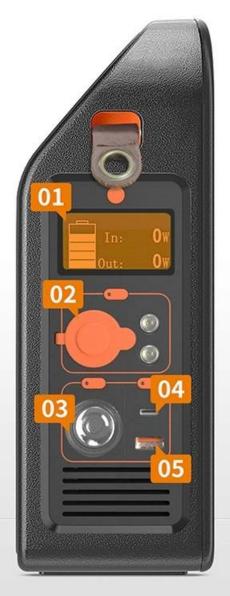

#### **Product Details**

- 01 Hole Of Strap
- 02 Heat Emission Hole
- 03 AC Output
- 04 DC Input

AC Ouput

110V/60Hz (Max30OW) APPLicable For Japan Comfortable handle

Intimate and comfortable

Heat emission hole