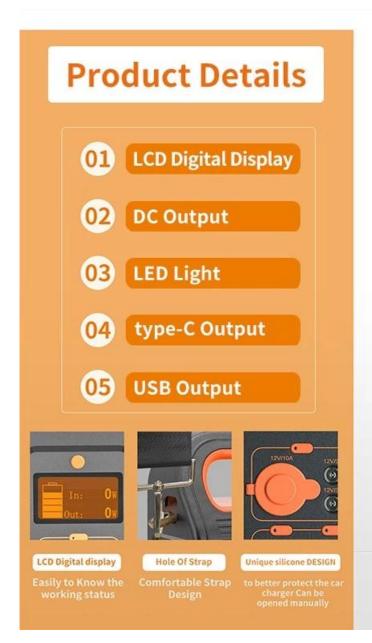

#### **Product Details**

- 01 Hole Of Strap
- 02 Heat Emission Hole
- 03 AC Output
- 04 DC Input

AC Ouput

110V/60Hz (Max30OW) APPLicable For Japan Comfortable handle

Intimate and comfortable

Heat emission hole