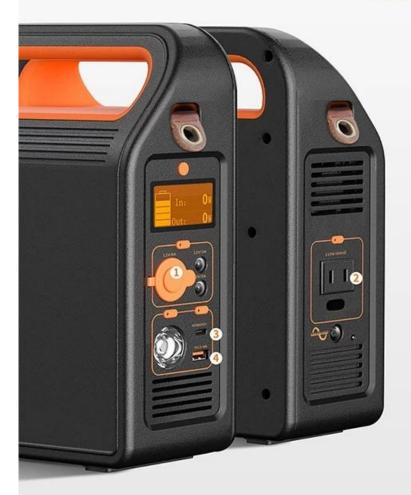

#### **Product Details**

- 01 Hole Of Strap
- 02 Heat Emission Hole
- 03 AC Output
- 04 DC Input

AC Ouput

110V/60Hz (Max30OW) APPLicable For Japan Comfortable handle

Intimate and comfortable

Heat emission hole

intelligent temperature comtrol effectively protects the power supply