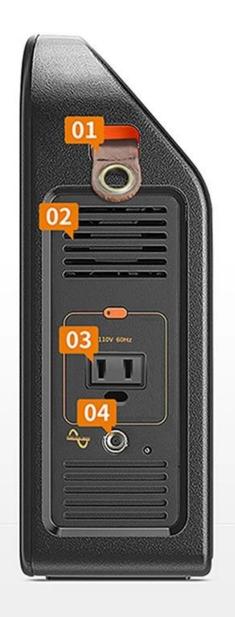

#### **Product Details**

- 01 Hole Of Strap
- 02 Heat Emission Hole
- 03 AC Output
- 04 DC Input

AC Ouput

110V/60Hz (Max30OW) APPLicable For Japan Comfortable handle

Intimate and comfortable

Heat emission hole