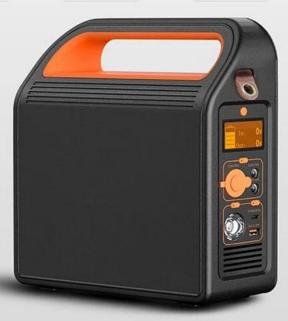

#### **Product Details**

- 01 Hole Of Strap
- 02 Heat Emission Hole
- 03 AC Output
- 04 DC Input

AC Ouput

110V/60Hz (Max30OW) APPLicable For Japan Comfortable handle

Intimate and comfortable

Heat emission hole

intelligent temperature comtrol effectively protects the power supply