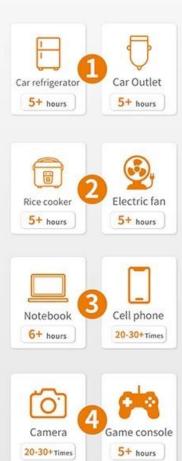

## 300W portable power station solar renewable energy solves sudden emergency power outages





#### Multiple Outputs and Hours of Power











#### **Product Details**

- 01 Hole Of Strap
- 02 Heat Emission Hole
- 03 AC Output
- 04 DC Input







AC Ouput

110V/60Hz (Max30OW) APPLicable For Japan Comfortable handle

Intimate and comfortable

Heat emission hole

intelligent temperature comtrol effectively protects the power supply

### **Superior Safety**



Input High-Voltage Output Hith-Voltage Protection protection



Input Current Regulation



Automatic Current Input Short-Circuit Protetion





Device Overcharge Protection



Static Resistance



Output Short-Circuit Protection



Output Current Regulation





Battery Overdischarge Output Temperature Protection Control























# **EXTENSIVE APPLICATION**Let's Go Places with Power