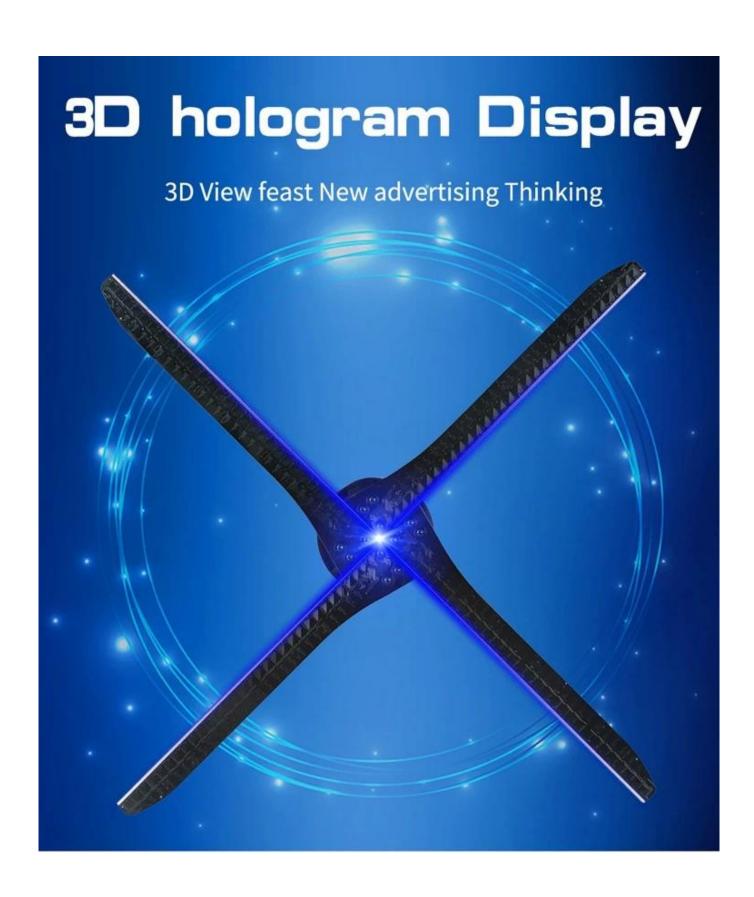

# 4 Blades WIFI 3D Holographic Advertising Player



### Advantages in innovation

















## Image Display



#### **Parameters**

product name 3D AR hologram display A6

color black

material ABS+pc+hardware

product size 56\*56\*9cm

Support format mp4/avi/rmvb/mkv/gif/png

Resolution 612\*612

power input AC100-240V/50-60HZ

rated power 75W

WI-FI IEEE802.11b/g/i/n 2.4GHz

life time continuos working time>20000 hours

Packing list 1 led fan, 1 power adapter, 1 install accessory,1 manual



### Are you tired of stale advertisement?







#### subverting traditon attract attention various applications







Cinema



restaurant



showcase



museum



shopping mall



bank



Bar



metro station



airport



Gym



aquarium



















# Big screen consisting of more devices' connecting the 3D effect is more atrractiv