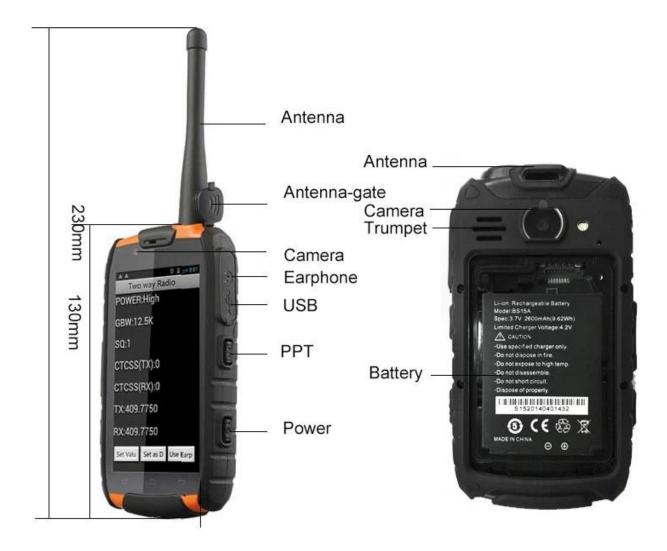

## Resolution: 540\*960, Camera: front camera 0.3M, rear camera 8.0M, Battery: 2600 mAh, Screen size: 4 inches

| CPU               | MTK6589 Quad Core 1.2GHz                                                                                                                   |
|-------------------|--------------------------------------------------------------------------------------------------------------------------------------------|
| operating system  | Android 4.2                                                                                                                                |
| Screen            | 4.0-inch IPS capacitive screen, multi-touch                                                                                                |
| resolution        | 854*480FWVGA                                                                                                                               |
| camera            | 300,000 pixels on the front, 8 million pixels on the rear, supporting LED flash                                                            |
| ROM               | 1GB                                                                                                                                        |
| flash storage     | 4GB                                                                                                                                        |
| Extenal TF        | MicroSD card, supports up to 32GB                                                                                                          |
| Wi-Fi             | Support 802.11b/g/n                                                                                                                        |
| 3G/Mobile phone   | WCDMA 850/2100MHz                                                                                                                          |
| GSM frequency     | GSM 850/900/1800/1900MHz                                                                                                                   |
| navigation        | Built-in GPS AGPS navigation                                                                                                               |
| walkie talkie     | 400-470MHZ full-frequency intercom module, CAN intercom uses the same/similar communication system, communication distance: 3-5 kilometers |
| NFC               | Frequency: PN544                                                                                                                           |
| Bluetooth         | V4.0                                                                                                                                       |
| sensor            | G sensor, light sensor, distance sensor compass, air pressure,<br>temperature graph                                                        |
| Proximity sensor  | support                                                                                                                                    |
| Gravity sensor    | support                                                                                                                                    |
| SIM card          | Dual SIM card, dual standby                                                                                                                |
| USB               | Micro USB                                                                                                                                  |
| microphone        | 3.5mm                                                                                                                                      |
| Headphones/MIC    | Stereo/phone, recordable                                                                                                                   |
| keyboard          | virtual keyboard                                                                                                                           |
| Input             | Chinese, English, third-party input method                                                                                                 |
| enter             | Support handwriting                                                                                                                        |
| video format      | MP4/3GP/MOV/MPEG/MKV/FLV                                                                                                                   |
| audio format      | MP3/AMR/AAC/ASF/APE                                                                                                                        |
| Image Format      | JPEG/PNG/GIF/BMP                                                                                                                           |
| АРК               | MSN etc.                                                                                                                                   |
| other             | panorama, white balance, contrast, saturation                                                                                              |
| User installation | Users can download a variety of tools and applications                                                                                     |
|                   |                                                                                                                                            |

## picture: